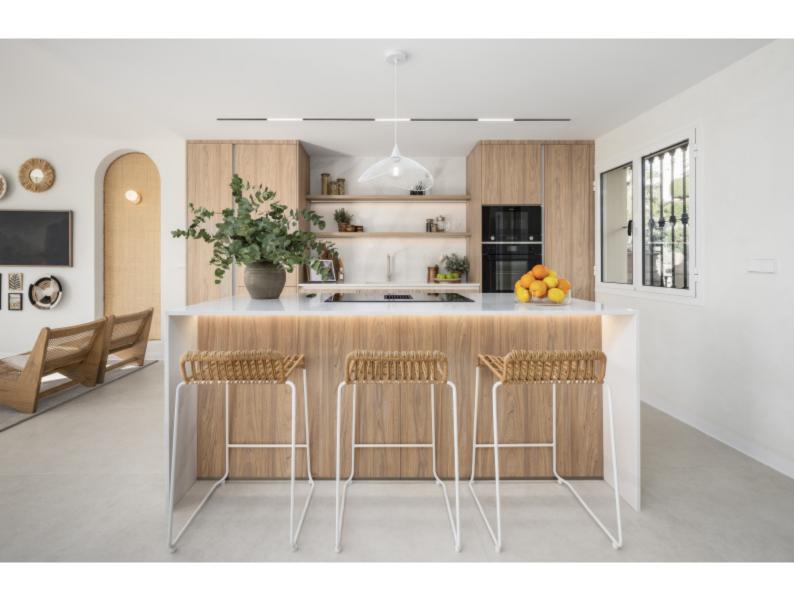

The first floor welcomes you with an expansive living area seamlessly connected to a gourmet kitchen featuring premium Smeg appliances. Step out onto the terrace to enjoy views to hills and the sea. A guest toilet adds convenience to this level.

Brand new

Fully fitted kitchen

Gated community

Guest toilet

Open plan kitchen

Private terrace

Surveillance cameras

DUPLEX PENTHOUSE FOR SALE La Quinta Hills, Benahavis