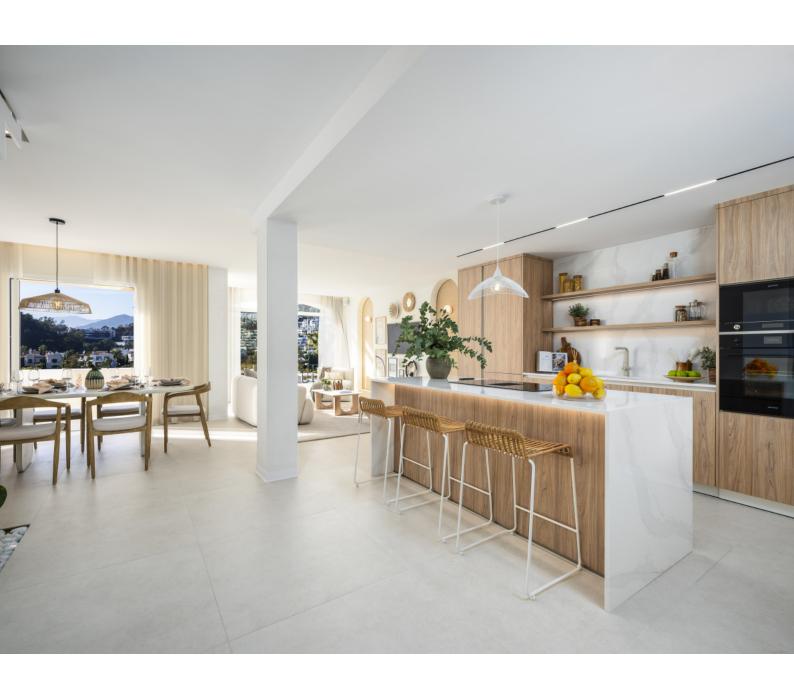

The first floor welcomes you with an expansive living area seamlessly connected to a gourmet kitchen featuring premium Smeg appliances. Step out onto the terrace to enjoy views to hills and the sea. A guest toilet adds convenience to this level.

Brand new

Fully fitted kitchen

Gated community

Guest toilet

Open plan kitchen

Private terrace

Surveillance cameras

DUPLEX PENTHOUSE FOR SALE La Quinta Hills, Benahavis