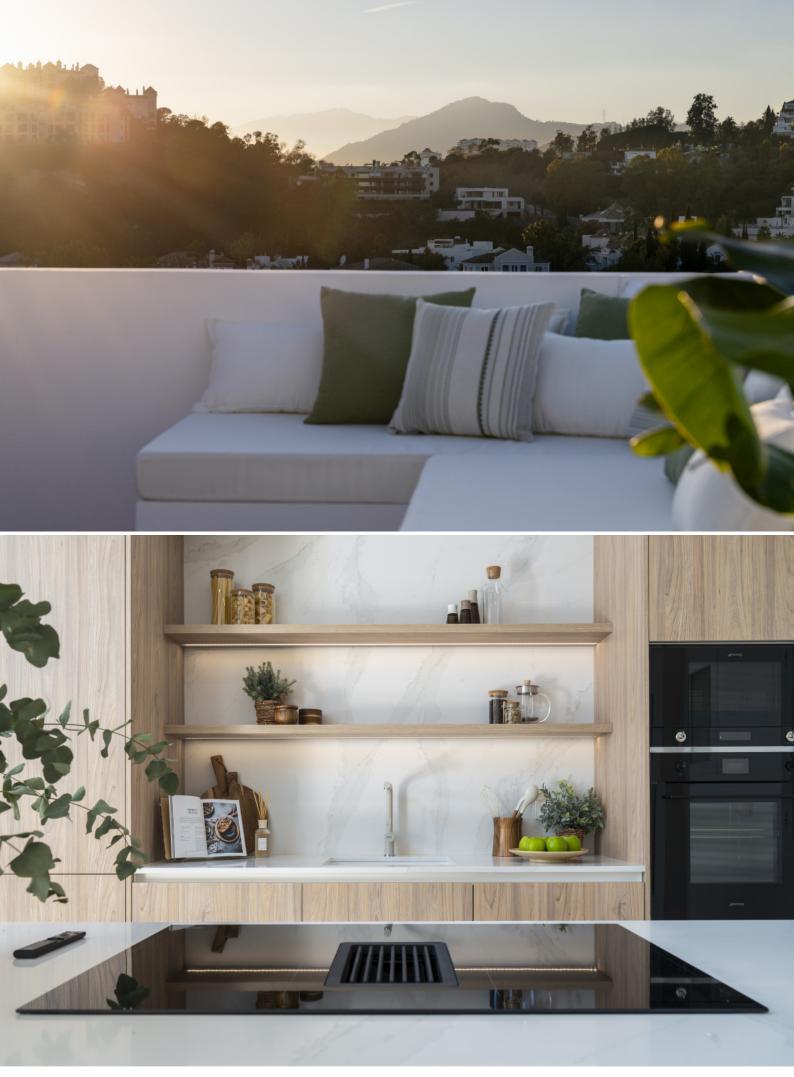

The first floor welcomes you with an expansive living area seamlessly connected to a gourmet kitchen featuring premium Smeg appliances. Step out onto the terrace to enjoy views to hills and the sea. A guest toilet adds convenience to this level.

Crowning this stunning home is the third-level roof terrace, offering breathtaking views of the golf course and sea, along with a designated dining and barbecue area for memorable outdoor gatherings.

Within close proximity to La Quinta Golf Club, as well as the amenities of Puerto Banus and San Pedro, this duplex penthouse presents an exceptional opportunity to experience luxurious Mediterranean living at its finest.

Amenities near

Front line golf

Garden view

Golf view

Kitchen equipped

Partial sea views

Solarium

Video entrance