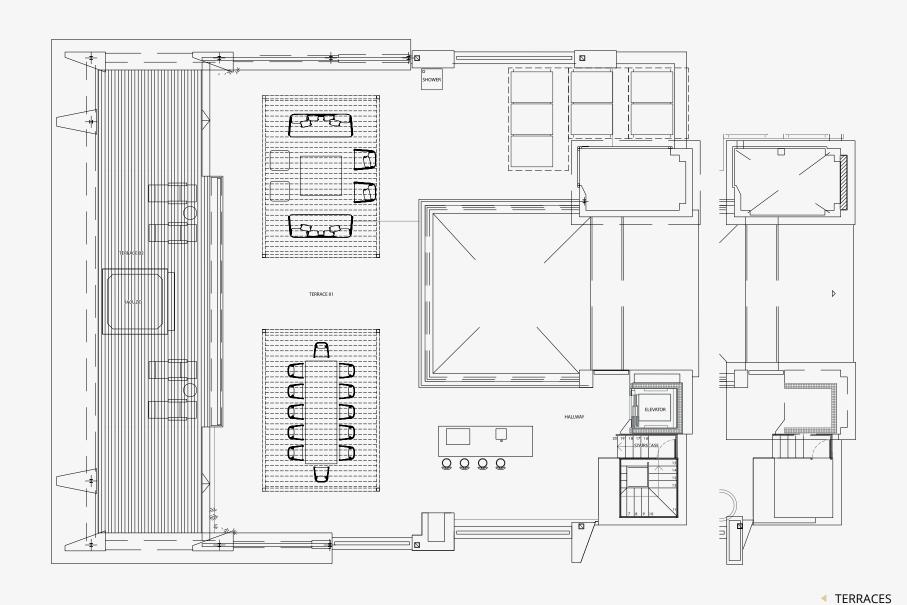

#### Each villa has a unique design

All villas consist of 6 bedrooms and 5 bathrooms spread over 3 levels, with two extra guest bathrooms. The ground floor boasts a modern open floor design and it's perfectly constructed for entertaining.

Other unique features are 3 to 6 car garage, private pool and a spacious outdoor entertainment area.

◀ GROUND FLOOR - OPT. A

◀ GROUND FLOOR - OPT. B

◀ FIRST FLOOR