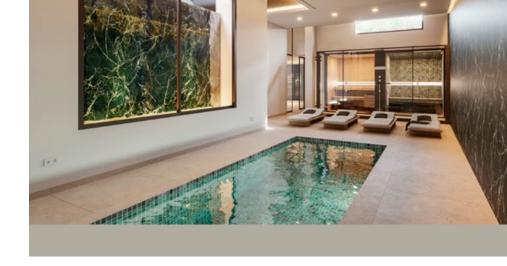

- ✓ Built-in faucets by Zucchetti
- ✓ SPA area with a 24 m2 heated indoor pool, sauna and Hammam.
- ✓ Outdoor direct expansion reversible air-to-air heat pump units
- ✓ KNX domotics system
- ✓ Light fittings by Faro and by Trolll
- ✓ Spa area with an indoor pool, a sauna and a turkish bath