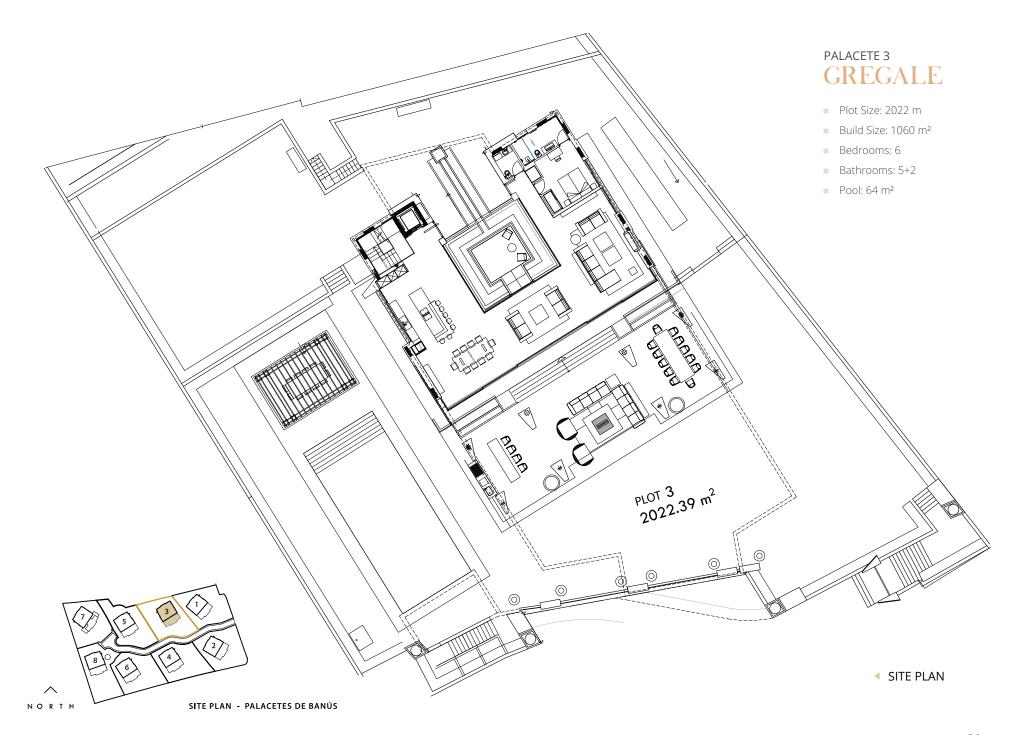

#### Each villa has a unique design

All villas consist of 6 bedrooms and 5 bathrooms spread over 3 levels, with two extra guest bathrooms. The ground floor boasts a modern open floor design and it's perfectly constructed for entertaining.

Other unique features are 3 to 6 car garage, private pool and a spacious outdoor entertainment area.

◀ GROUND FLOOR - OPT. A

◀ GROUND FLOOR - OPT. B

◀ FIRST FLOOR

# PALACETE 2 **SIROCCO** CI Pablo Picaso Plot Size: 2047 m Build Size: 1095 m² ■ Bedrooms: 6 ■ Bathrooms: 5+2 Pool: 79 m² DODO PLOT 2 m<sup>2</sup> 2047.19 m<sup>2</sup> Topone D (3) ◀ SITE PLAN $\wedge$