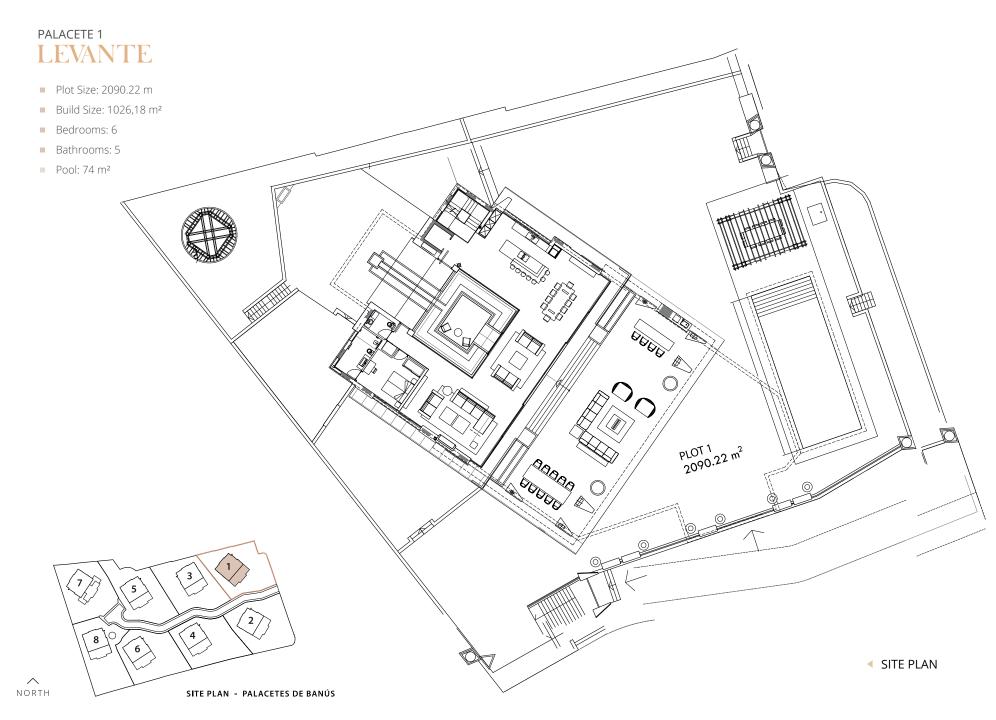

#### Each villa has a unique design

All villas consist of 6 bedrooms and 5 bathrooms spread over 3 levels, with two extra guest bathrooms. The ground floor boasts a modern open floor design and it's perfectly constructed for entertaining.

Other unique features are 3 to 6 car garage, private pool and a spacious outdoor entertainment area.

◀ GROUND FLOOR - OPT. A

◀ GROUND FLOOR - OPT. B

◀ FIRST FLOOR