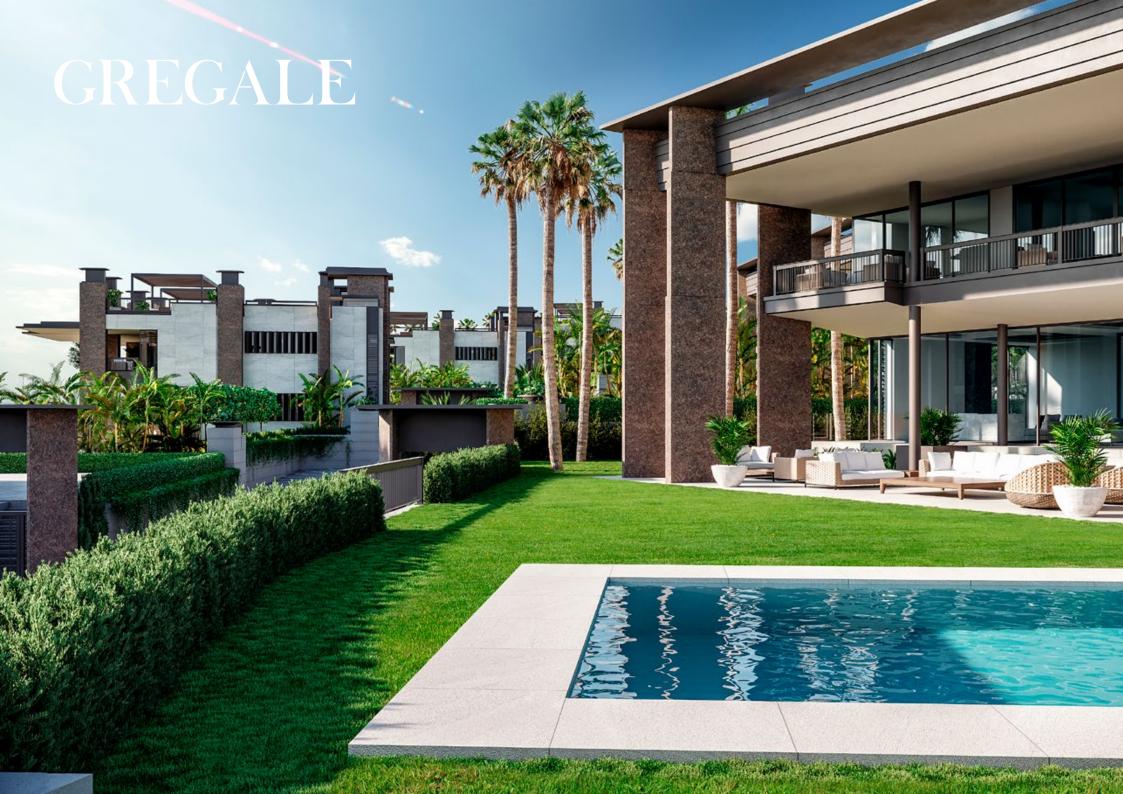

#### Each villa has a unique design

All villas consist of 6 bedrooms and 5 bathrooms spread over 3 levels, with two extra guest bathrooms. The ground floor boasts a modern open floor design and it's perfectly constructed for entertaining.

Other unique features are 3 to 6 car garage, private pool and a spacious outdoor entertainment area.

◀ GROUND FLOOR - OPT. A

◀ GROUND FLOOR - OPT. B

◀ FIRST FLOOR