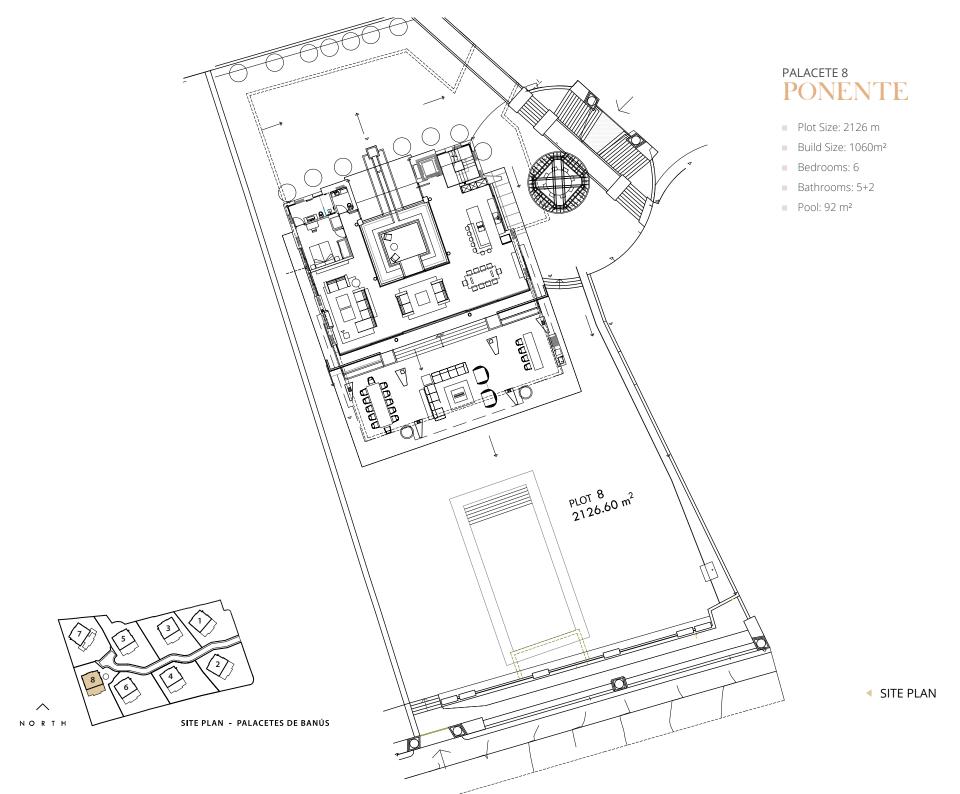

#### Each villa has a unique design

All villas consist of 6 bedrooms and 5 bathrooms spread over 3 levels, with two extra guest bathrooms. The ground floor boasts a modern open floor design and it's perfectly constructed for entertaining.

Other unique features are 3 to 6 car garage, private pool and a spacious outdoor entertainment area.

◀ GROUND FLOOR - OPT. A

◀ GROUND FLOOR - OPT. B

◀ FIRST FLOOR