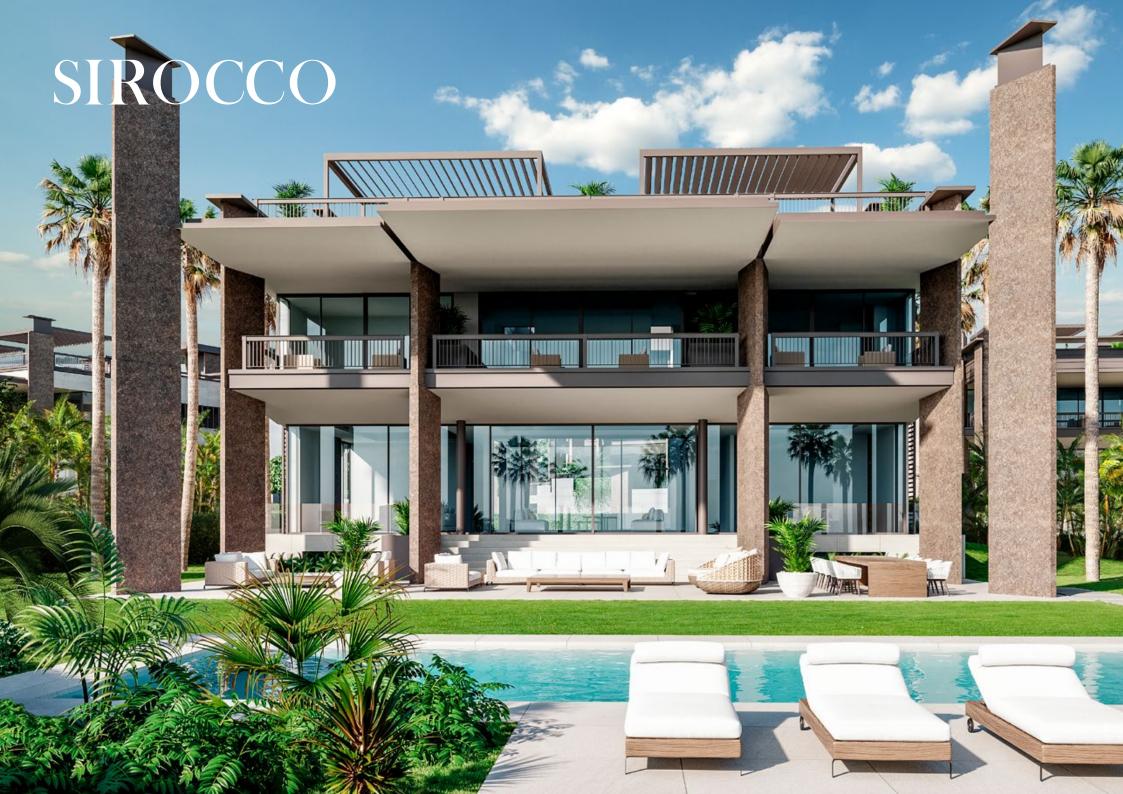

# PALACETE 2 **SIROCCO** CI Pablo Picaso Plot Size: 2047 m Build Size: 1095 m² ■ Bedrooms: 6 ■ Bathrooms: 5+2 Pool: 79 m² DODO PLOT 2 m<sup>2</sup> 2047.19 m<sup>2</sup> Topone D (3) ◀ SITE PLAN $\wedge$