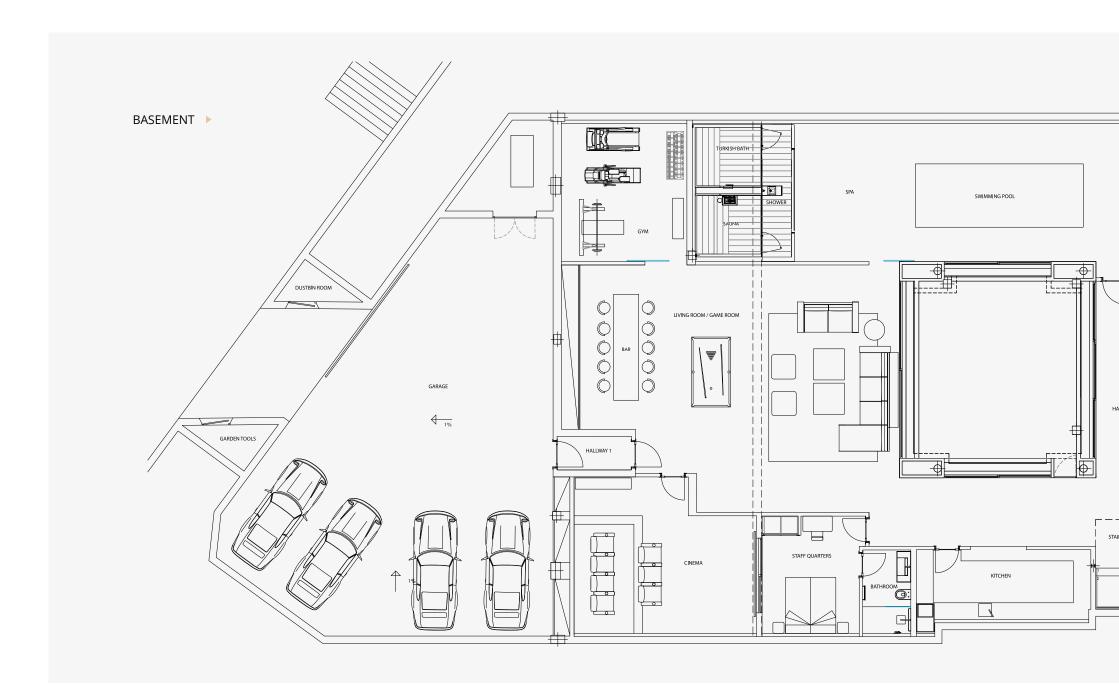

#### Each villa has a unique design

All villas consist of 6 bedrooms and 5 bathrooms spread over 3 levels, with two extra guest bathrooms. The ground floor boasts a modern open floor design and it's perfectly constructed for entertaining.

Other unique features are 3 to 6 car garage, private pool and a spacious outdoor entertainment area.

◀ GROUND FLOOR - OPT. A

◀ GROUND FLOOR - OPT. B

◀ FIRST FLOOR