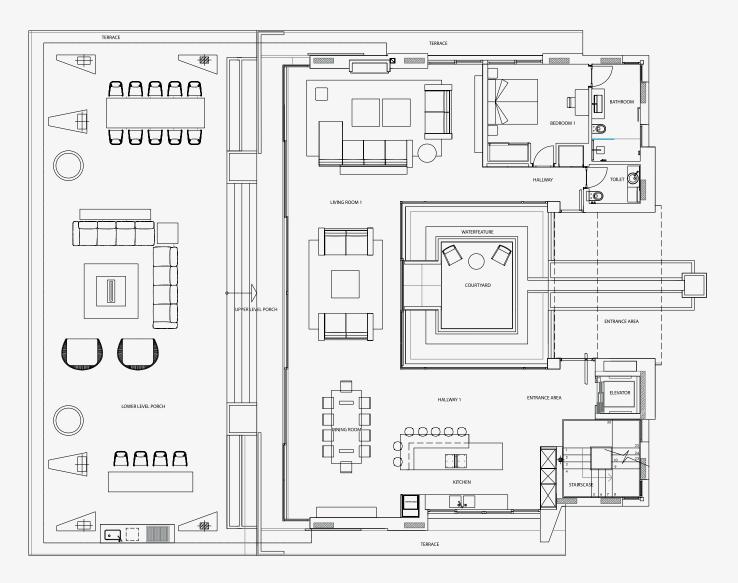

#### Each villa has a unique design

All villas consist of 6 bedrooms and 5 bathrooms spread over 3 levels, with two extra guest bathrooms. The ground floor boasts a modern open floor design and it's perfectly constructed for entertaining.

Other unique features are 3 to 6 car garage, private pool and a spacious outdoor entertainment area.

◀ GROUND FLOOR - OPT. A

◀ GROUND FLOOR - OPT. B

◀ FIRST FLOOR