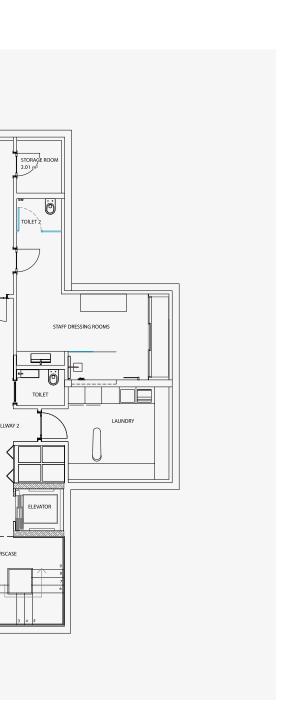

Other unique features are 3 to 6 car garage, private pool and a spacious outdoor entertainment area.

◀ GROUND FLOOR - OPT. A

◀ GROUND FLOOR - OPT. B

◀ FIRST FLOOR