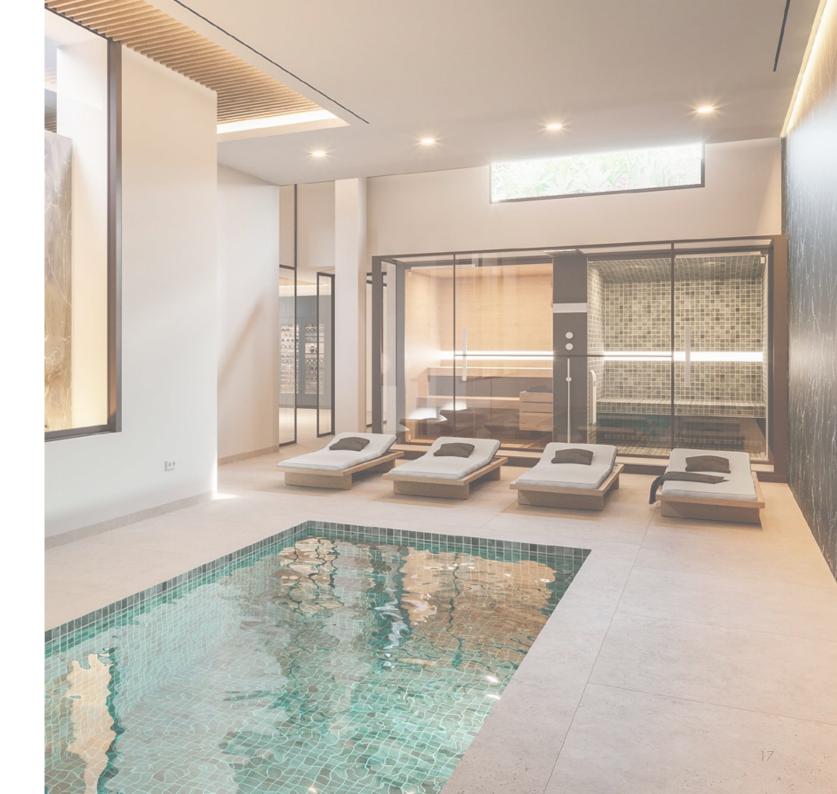

- ✓ Built-in faucets by Zucchetti
- ✓ SPA area with a 24 m2 heated indoor pool, sauna and Hammam.
- ✓ Outdoor direct expansion reversible air-to-air heat pump units
- ✓ KNX domotics system
- ✓ Light fittings by Faro and by Trolll
- ✓ Spa area with an indoor pool, a sauna and a turkish bath