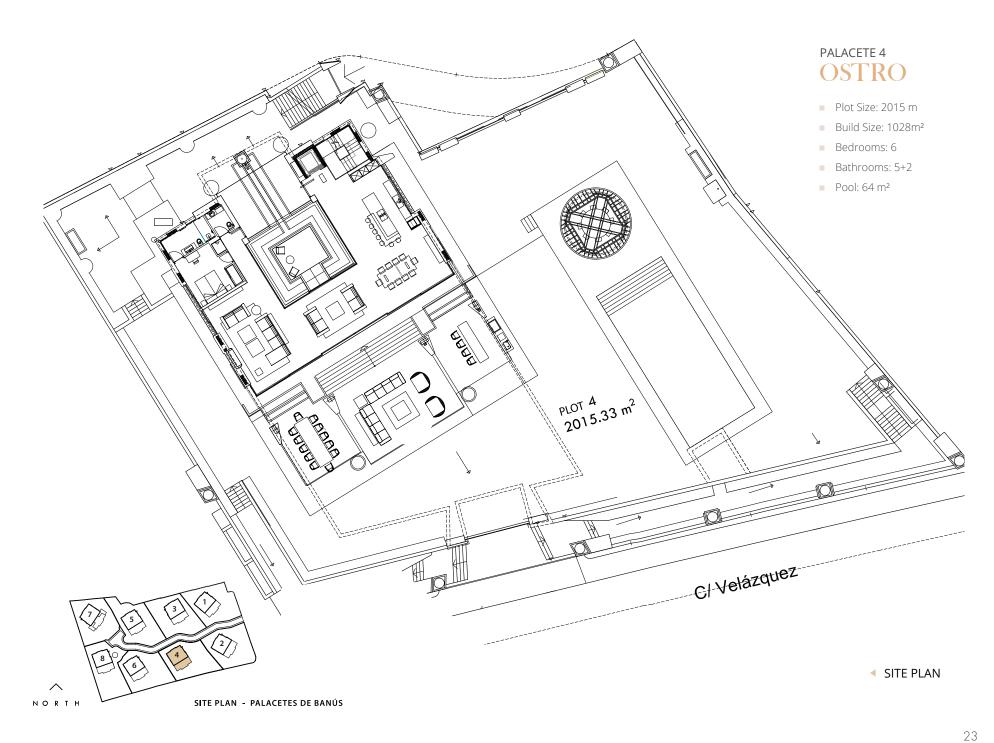

#### Each villa has a unique design

All villas consist of 6 bedrooms and 5 bathrooms spread over 3 levels, with two extra guest bathrooms. The ground floor boasts a modern open floor design and it's perfectly constructed for entertaining.

Other unique features are 3 to 6 car garage, private pool and a spacious outdoor entertainment area.

◀ GROUND FLOOR - OPT. A

◀ GROUND FLOOR - OPT. B

◀ FIRST FLOOR