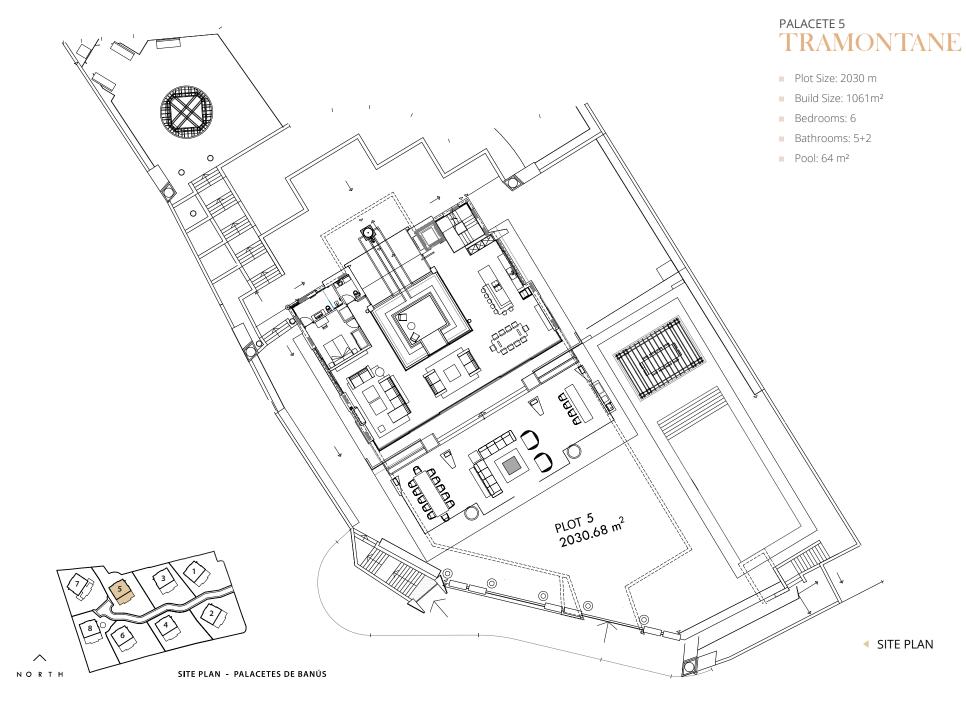

# PALACETE 2 **SIROCCO** CI Pablo Picaso Plot Size: 2047 m Build Size: 1095 m² ■ Bedrooms: 6 ■ Bathrooms: 5+2 Pool: 79 m² DODO PLOT 2 m<sup>2</sup> 2047.19 m<sup>2</sup> Topone D (3) ◀ SITE PLAN $\wedge$