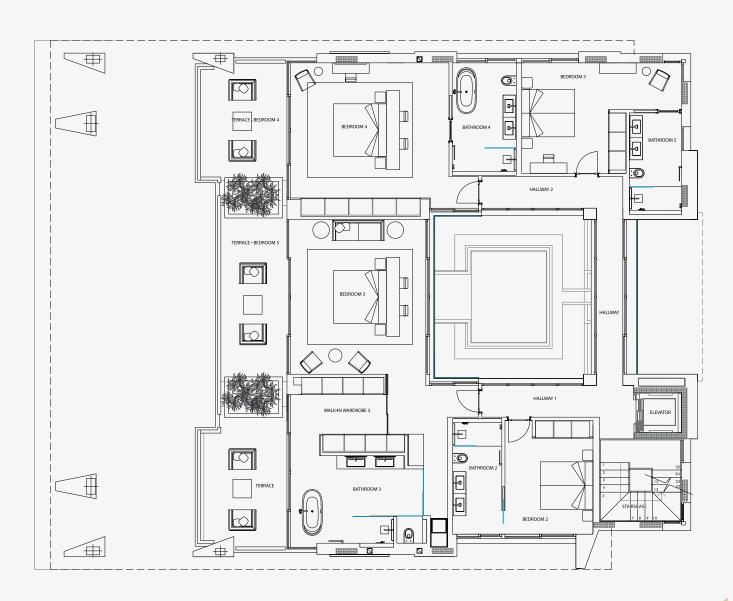

#### Each villa has a unique design

All villas consist of 6 bedrooms and 5 bathrooms spread over 3 levels, with two extra guest bathrooms. The ground floor boasts a modern open floor design and it's perfectly constructed for entertaining.

Other unique features are 3 to 6 car garage, private pool and a spacious outdoor entertainment area.

◀ GROUND FLOOR - OPT. A

◀ GROUND FLOOR - OPT. B

◀ FIRST FLOOR