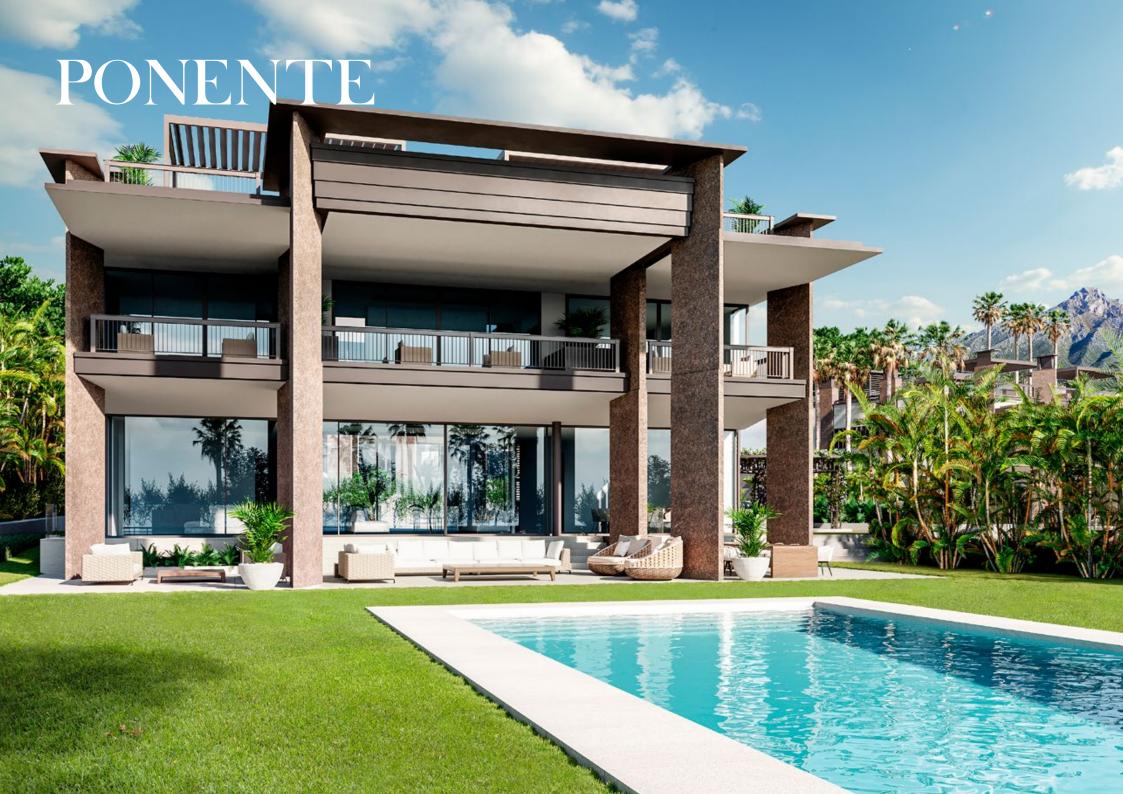

#### Each villa has a unique design

All villas consist of 6 bedrooms and 5 bathrooms spread over 3 levels, with two extra guest bathrooms. The ground floor boasts a modern open floor design and it's perfectly constructed for entertaining.

Other unique features are 3 to 6 car garage, private pool and a spacious outdoor entertainment area.

◀ GROUND FLOOR - OPT. A

◀ GROUND FLOOR - OPT. B

◀ FIRST FLOOR