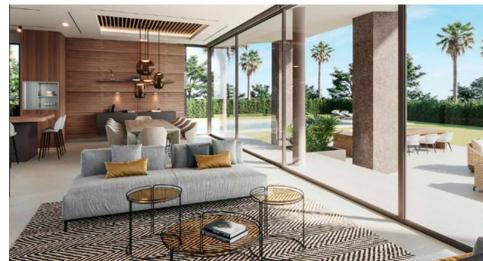

#### Each villa has a unique design

All villas consist of 6 bedrooms and 5 bathrooms spread over 3 levels, with two extra guest bathrooms. The ground floor boasts a modern open floor design and it's perfectly constructed for entertaining.

Other unique features are 3 to 6 car garage, private pool and a spacious outdoor entertainment area.

◀ GROUND FLOOR - OPT. A

◀ GROUND FLOOR - OPT. B

◀ FIRST FLOOR