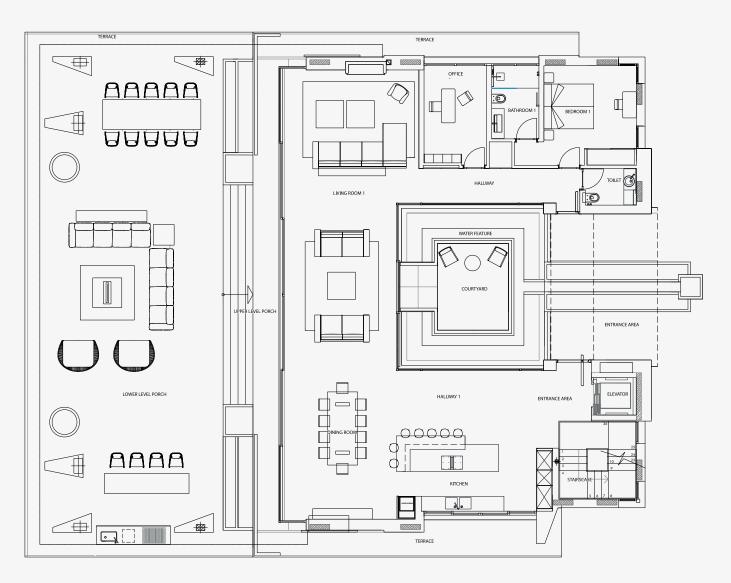

#### Each villa has a unique design

All villas consist of 6 bedrooms and 5 bathrooms spread over 3 levels, with two extra guest bathrooms. The ground floor boasts a modern open floor design and it's perfectly constructed for entertaining.

Other unique features are 3 to 6 car garage, private pool and a spacious outdoor entertainment area.

◀ GROUND FLOOR - OPT. A

◀ GROUND FLOOR - OPT. B

◀ FIRST FLOOR