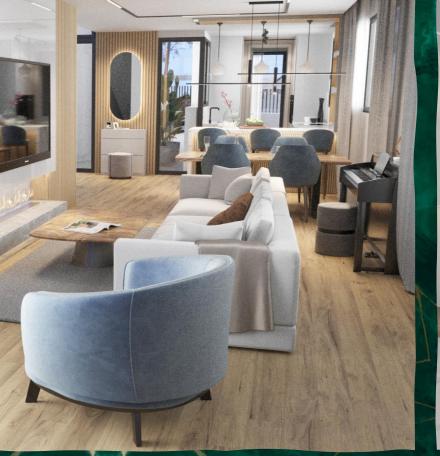

# FLOORING AND TILEING

White marble flooring in day rooms and bedrooms with porcelain stoneware. Small format porcelain stoneware tiling in bathrooms.

White and beige marble flooring composed according to design with polished finish.

In the hall, living room and dining room there will be factory-polished 40x40 cm medium china terrazzo flooring for the garage and warehouse.

30x30 terracotta tile flooring framed with strips of 20x90 Andalusian cream marble according to design in the master bedroom.