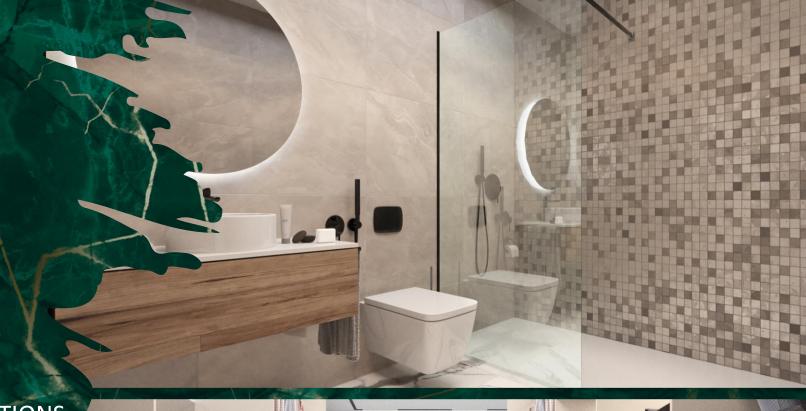

# FLOORING AND TILEING

White marble flooring in day rooms and bedrooms with porcelain stoneware. Small format porcelain stoneware tiling in bathrooms.

White and beige marble flooring composed according to design with polished finish.

Flooring and tiling in the kitchen and bathrooms with 40x40 beige ceramic stoneware tiles and 20x20 white tiles.

Marble countertops in bathrooms according to design and limestone flashings.

#### **SANITARY APPLIANCES** AND TAPS

Sanitary appliances in the main suite in white with thermostatic taps; Rectangular bubble massage bathtub; Rectangular bathtub in the other two bathrooms on the upper floor.

Rest of the bathroom with white toilets with monobloc taps