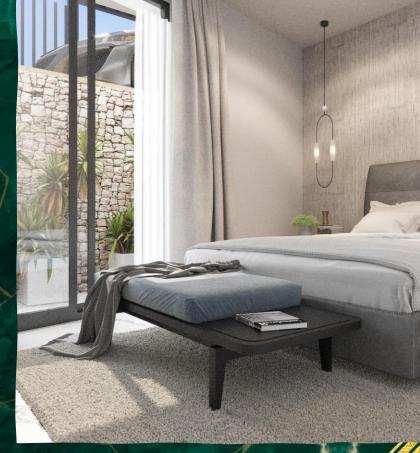

# FLOORING AND TILEING

White marble flooring in day rooms and bedrooms with porcelain stoneware. Small format porcelain stoneware tiling in bathrooms.

White and beige marble flooring composed according to design with polished finish.

In the hall, living room and dining room there will be factory-polished 40x40 cm medium china terrazzo flooring for the garage and warehouse.

30x30 terracotta tile flooring framed with strips of 20x90 Andalusian cream marble according to design in the master bedroom.