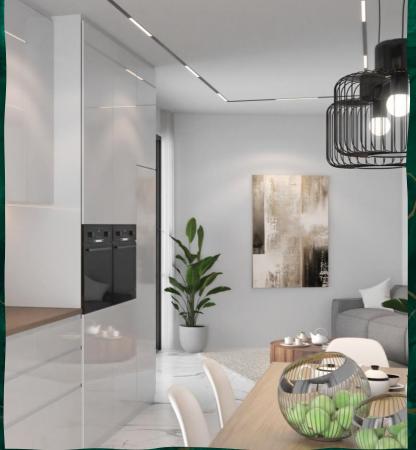

# FLOORING AND TILEING

White marble flooring in day rooms and bedrooms with porcelain stoneware. Small format porcelain stoneware tiling in bathrooms.

White and beige marble flooring composed according to design with polished finish.

Flooring and tiling in the kitchen and bathrooms with 40x40 beige ceramic stoneware tiles and 20x20 white tiles.

Marble countertops in bathrooms according to design and limestone flashings.