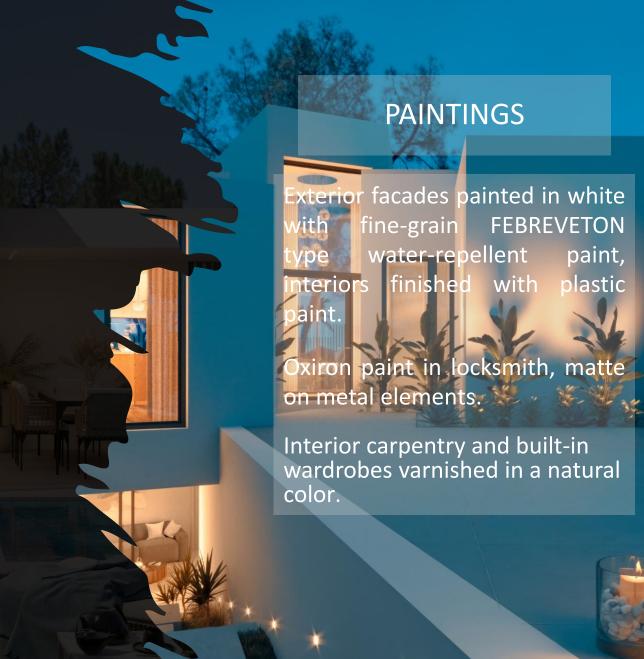

# EXTERIOR AND METAL CARPENTRY

All exterior carpentry will be made of white lacquered aluminum. The blinds will also be made of white lacquered aluminum with electric control in rooms.

Double glazing with dehydrated chamber.

Interior staircase cover with aluminum profile.

Double sheet garage door, filled with polyurethane, side guides on wall and ceiling, torsion axis, factory painted electric operating motor.

Interior staircase railing composed of metal plate and vertical plates.