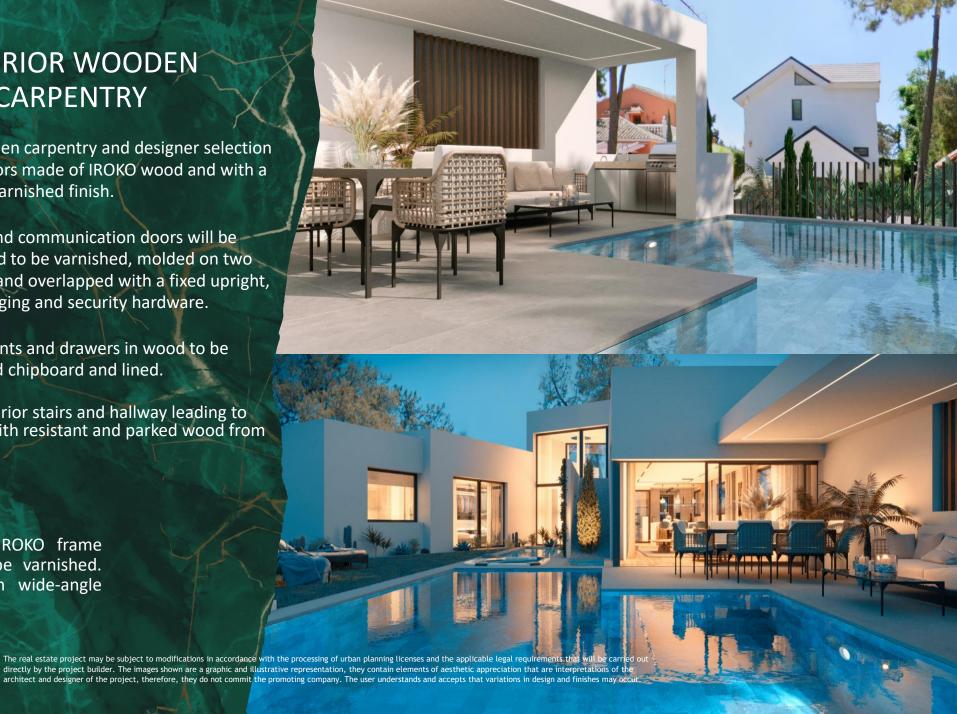

## **INTERIOR WOODEN CARPENTRY**

Interior wooden carpentry and designer selection wardrobe doors made of IROKO wood and with a high quality varnished finish.

All passage and communication doors will be made of wood to be varnished, molded on two sides, edged and overlapped with a fixed upright, including hanging and security hardware.

Wardrobe fronts and drawers in wood to be varnished and chipboard and lined.

Traces of exterior stairs and hallway leading to the terrace with resistant and parked wood from demolition.

### FRONT DOOR

IROKO wood veneer fixed on an IROKO frame forming a perimeter fence, all to be varnished. Security hardware and handle with wide-angle optical sight.