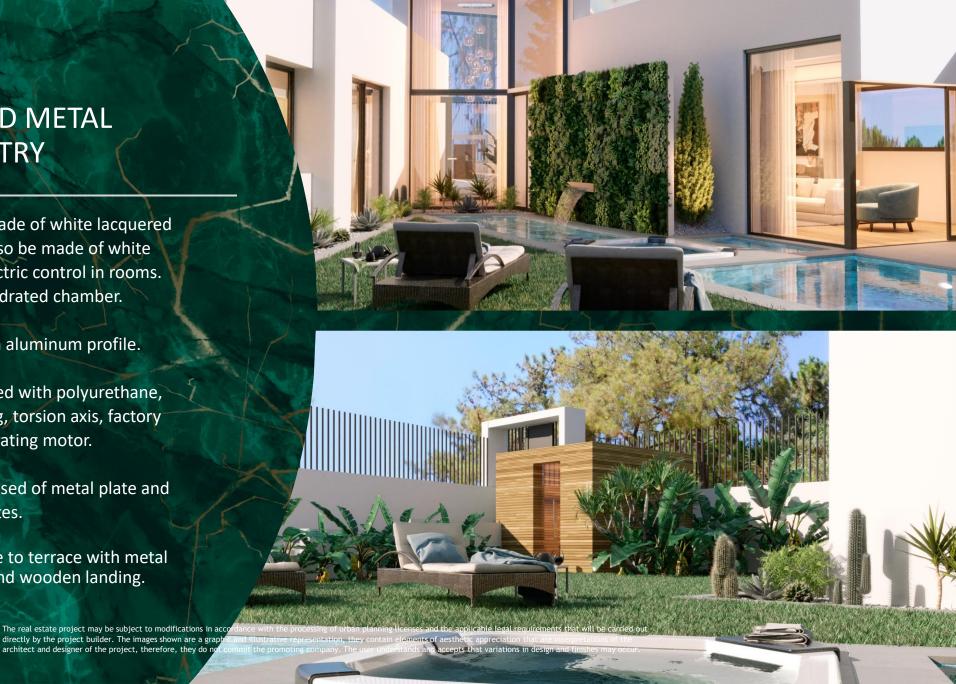

# EXTERIOR AND METAL CARPENTRY

All exterior carpentry will be made of white lacquered aluminum. The blinds will also be made of white lacquered aluminum with electric control in rooms.

Double glazing with dehydrated chamber.

Interior staircase cover with aluminum profile.

Double sheet garage door, filled with polyurethane, side guides on wall and ceiling, torsion axis, factory painted electric operating motor.

Interior staircase railing composed of metal plate and vertical plates.

Exterior staircase access bridge to terrace with metal structure to receive steps and wooden landing.