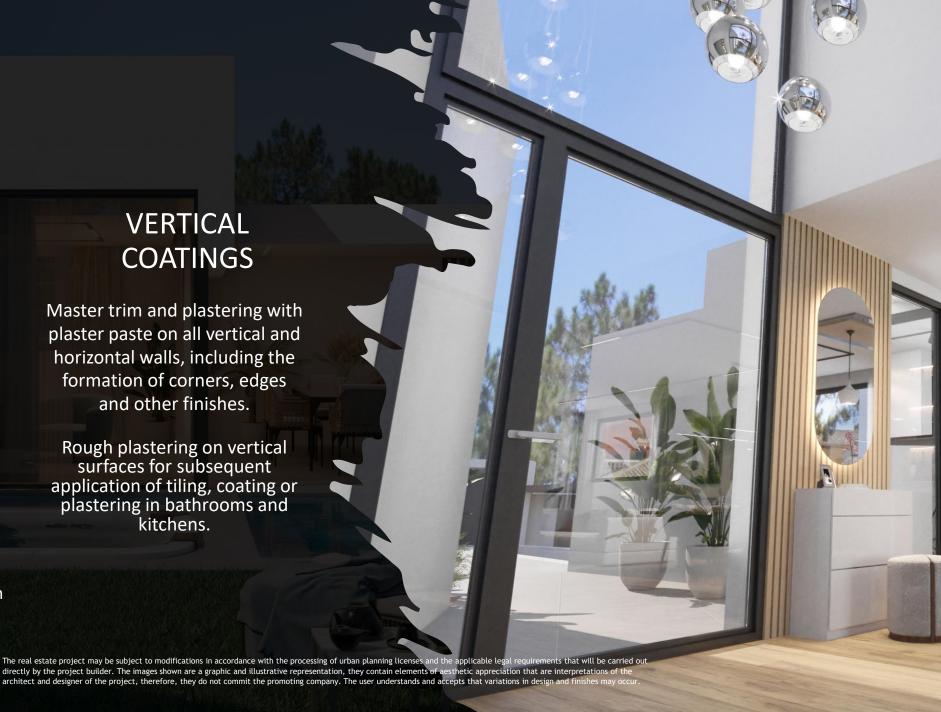

## **VERTICAL** COATINGS

Master trim and plastering with plaster paste on all vertical and horizontal walls, including the formation of corners, edges and other finishes.

Rough plastering on vertical surfaces for subsequent application of tiling, coating or plastering in bathrooms and kitchens.