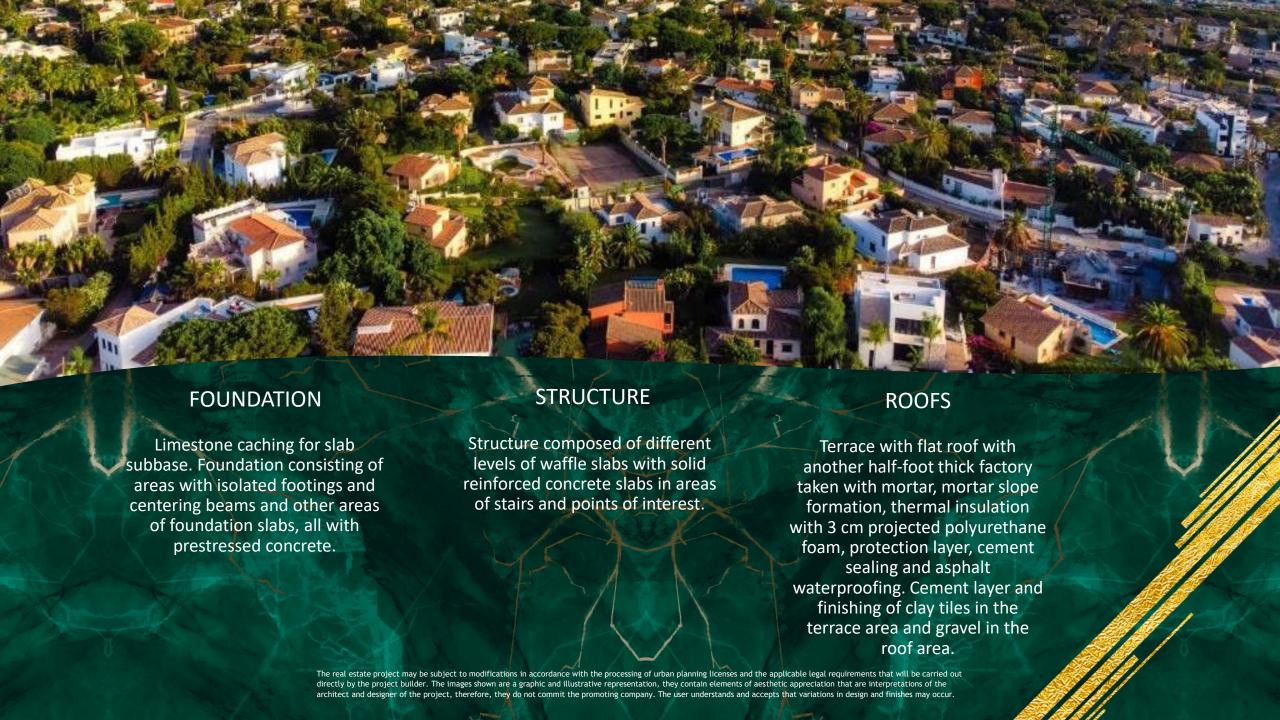

#### **FACADE WALLS**

Enclosing wall formed by ½ foot of double hollow brick with the formation of an air chamber with thermal insulation of expanded polyurethane and an internal sheet of partition.

#### **PARTITIONS**

Composed of double-hole bricks, with plaster trim and plastering in dry areas and tiling in wet areas.

#### **CEILINGS**

Interior false ceiling made of smooth plaster. On terraces and outdoor areas, rough plaster with reinforcements on overhangs.

## **VERTICAL** COATINGS

Master trim and plastering with plaster paste on all vertical and horizontal walls, including the formation of corners, edges and other finishes.

Rough plastering on vertical surfaces for subsequent application of tiling, coating or plastering in bathrooms and kitchens.



# EXTERIOR AND METAL CARP