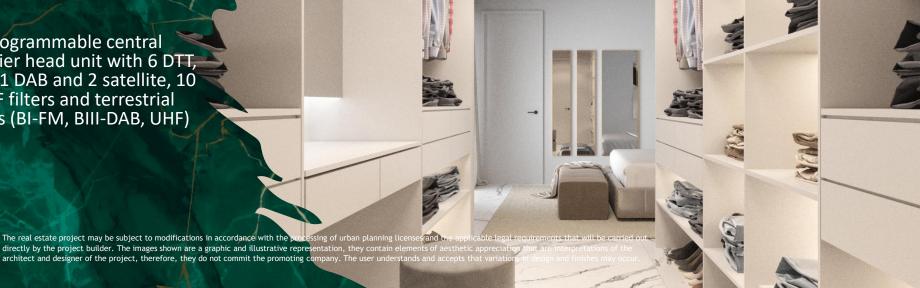

#### **TELECOMUNICATIONS**

Programmable central amplifier head unit with 6 DTT, 1 FM, 1 DAB and 2 satellite, 10 **UHF** filters and terrestrial inputs (BI-FM, BIII-DAB, UHF)

## **INTERIOR WOODEN CARPENTRY**

Interior wooden carpentry and designer selection wardrobe doors made of IROKO wood and with a high quality varnished finish.

All passage and communication doors will be made of wood to be varnished, molded on two sides, edged and overlapped with a fixed upright, including hanging and security hardware.

Wardrobe fronts and drawers in wood to be varnished and chipboard and lined.

Traces of exterior stairs and hallway leading to the terrace with resistant and parked wood from demolition.