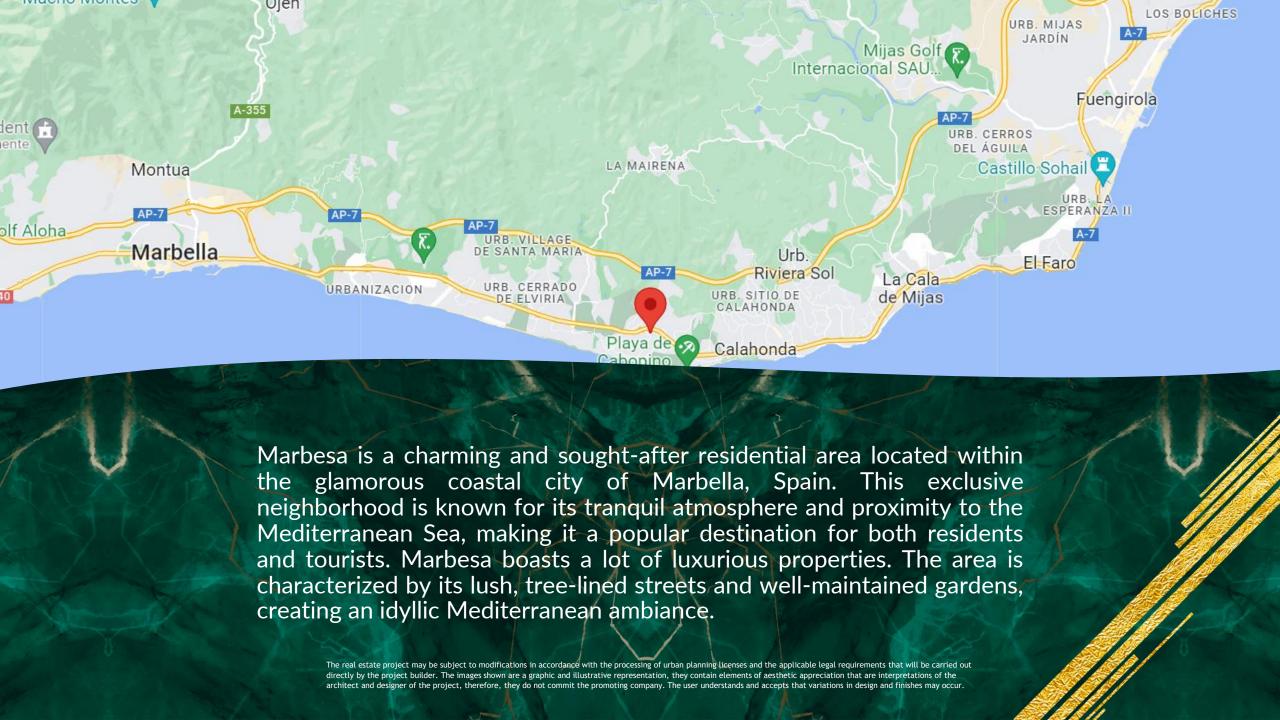

## INTRODUCTION

Marbesa is a quiet and exclusive residential area in Marbella, Costa del Sol. Known for its beautiful beaches and luxurious villas, it offers views of the Mediterranean and close access to golf courses and gourmet restaurants. It is the ideal location for a sophisticated coastal retreat.

Airport 30 min

Sierra Nevada 2 hours

Supermarket

1 min

Beach 1 km

Puerto Banus 15 min

Marbella 7 min

Cabopino 2 km

With its prime location, Marbesa provides easy access to the beautiful sandy beaches, trendy beach clubs, and the vibrant nightlife of Marbella, making it a favored choice for those seeking a blend of elegance and coastal living.