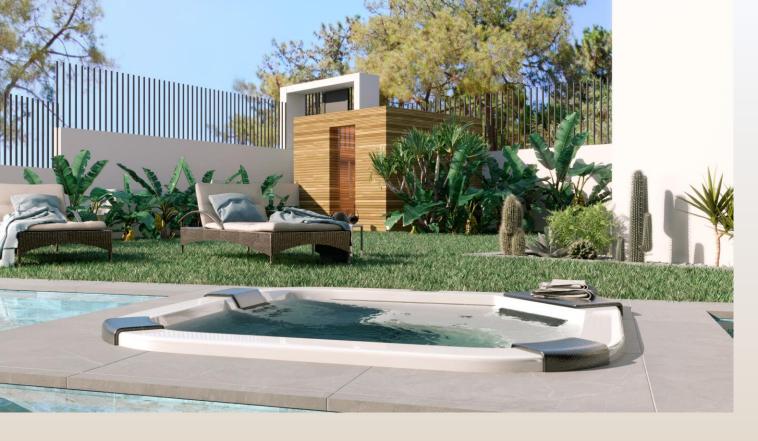

## Garden

The lush garden surrounds you with vibrant greenery and offers a variety of areas for relaxation and entertainment, including a dining table for al fresco meals, a chill-out zone for leisurely moments, and a barbecue area with a kitchenette for culinary delights.