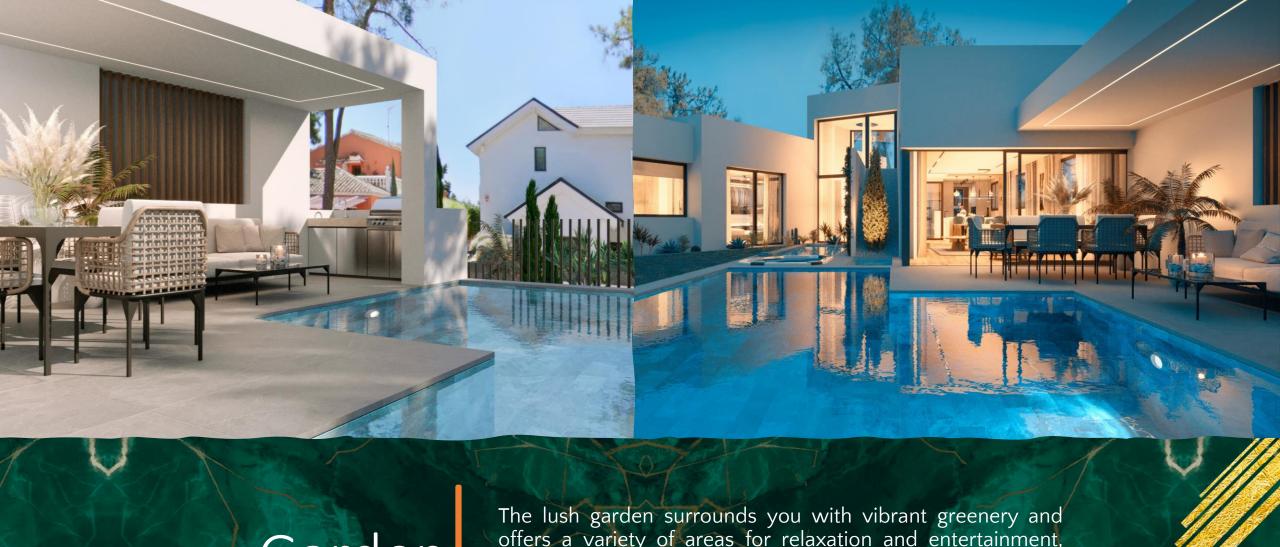

## Garden

The lush garden surrounds you with vibrant greenery and offers a variety of areas for relaxation and entertainment, including a dining table for al fresco meals, a chill-out zone for leisurely moments, and a barbecue area with a kitchenette for culinary delights.