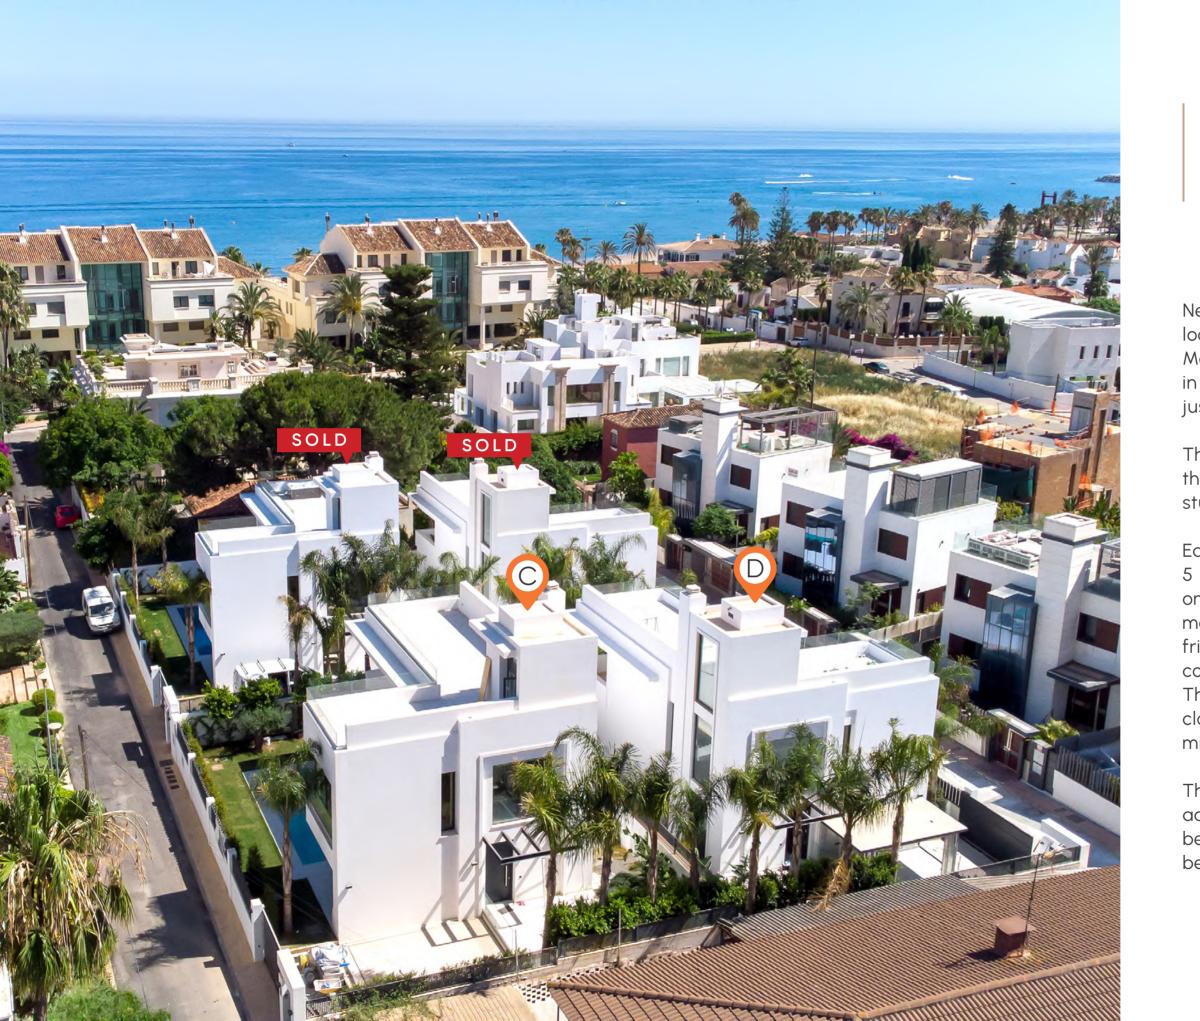

One of the privileges of this location is a beautiful nature, who has gifted the area with the most magnificent panorama overlooking The Mediterranean Sea and the splendour of the mountain ridges.

New modern detached villas are located in one of the elite areas in Marbella – **Beach Side Golden Mile**, in a closed urbanization Rio Verde, just **100 meters from the beach**.

The unique feature of these villas is the perfect combination between the stunning location and profitable price.

Each mansion consists of 4 bedrooms, 5 bathrooms, spacious terraces on each floor, which are ideal for making barbecue and meeting with friends. A private pool will keep you cool during the long Spanish summer. These amazing homes are located close to supermarkets and just a 3 minute walk from Puerto Banus.

The villa has posibility to use the additional space to make one more bedroom so in final total will be 5 bedrooms.

| VILLA | BUILT AREA         | PLOT AREA          | BEDROOMS | BATHROOM | PRICE | VILLA | BUILT AREA         | PLOT AREA          | BEDROOM |
|-------|--------------------|--------------------|----------|----------|-------|-------|--------------------|--------------------|---------|
| А     | 434 m <sup>2</sup> | 414 m <sup>2</sup> | 4        | 5        | SOLD  | С     | 434 m <sup>2</sup> | 414 m <sup>2</sup> | 4       |
| В     | 434 m <sup>2</sup> | 414 m <sup>2</sup> | 4        | 5        | SOLD  | D     | 434 m <sup>2</sup> | 414 m <sup>2</sup> | 4       |