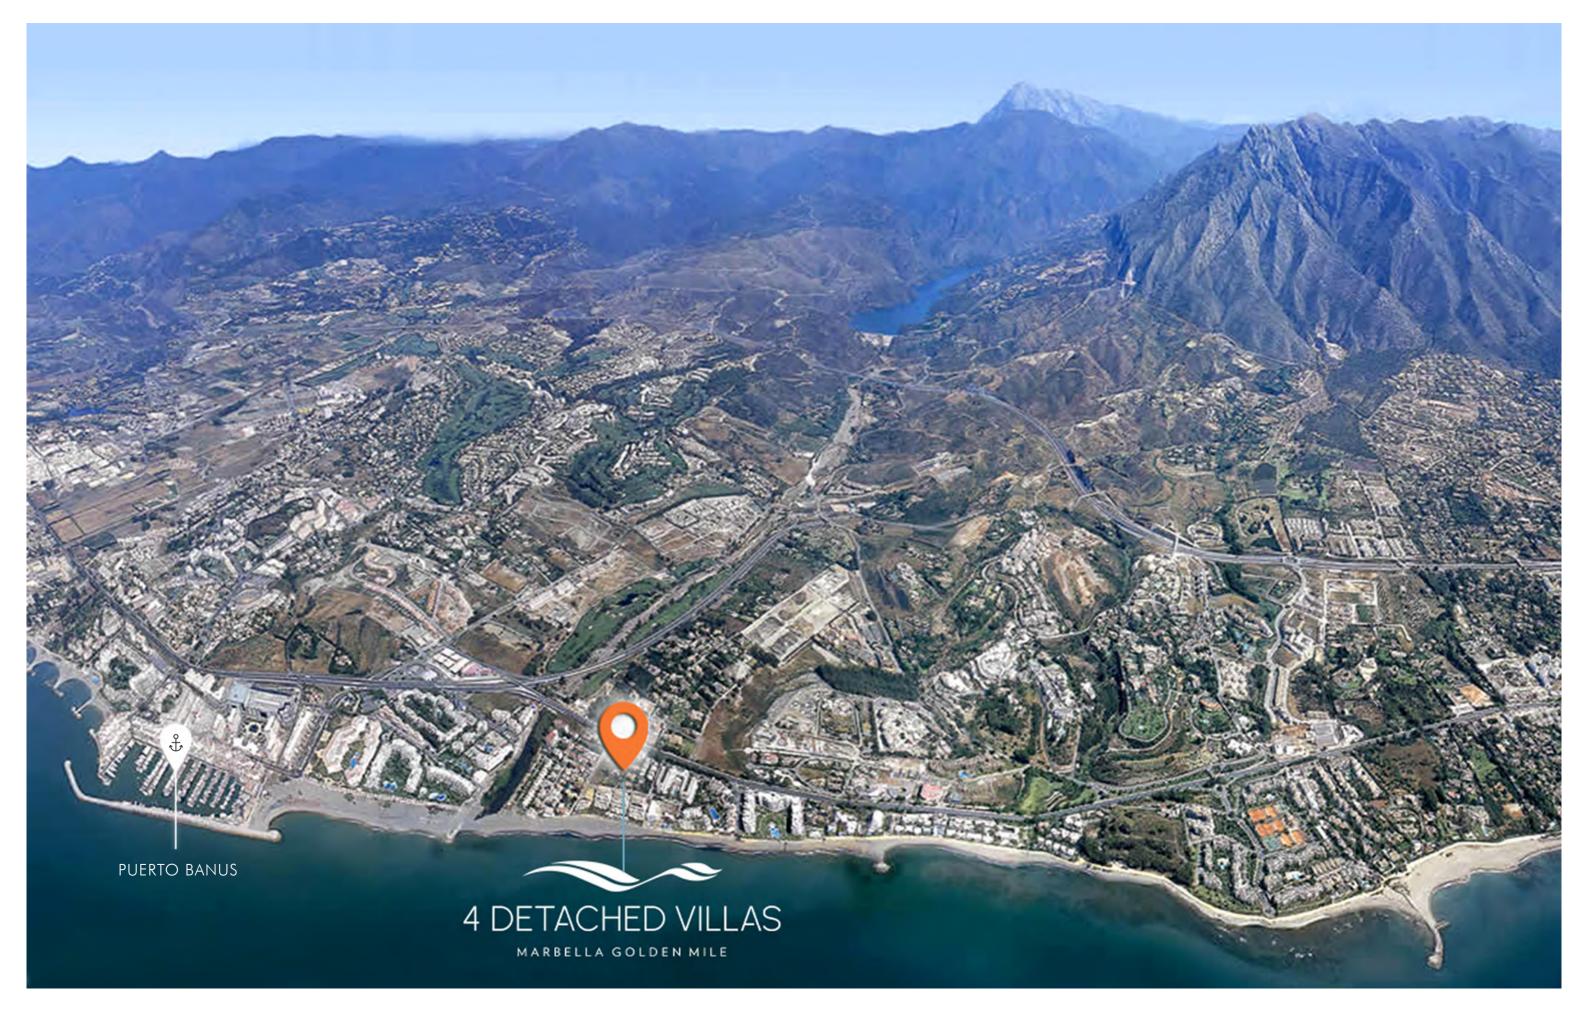

## LOCATION

The Golden Mile is the most luxurious, beautiful region of Marbella. This territory is located between western side of Marbella and the exclusive Puerto Banús Marina.

Here you can find trendy restaurants, latest sportscars, luxurious boutiques and, obviously, dream yachts.

One of the privileges of this location is a beautiful nature, who has gifted the area with the most magnificent panorama overlooking The Mediterranean Sea and the splendour of the mountain ridges.

New modern detached villas are located in one of the elite areas in Marbella – **Beach Side Golden Mile**, in a closed urbanization Rio Verde, just **100 meters from the beach**.