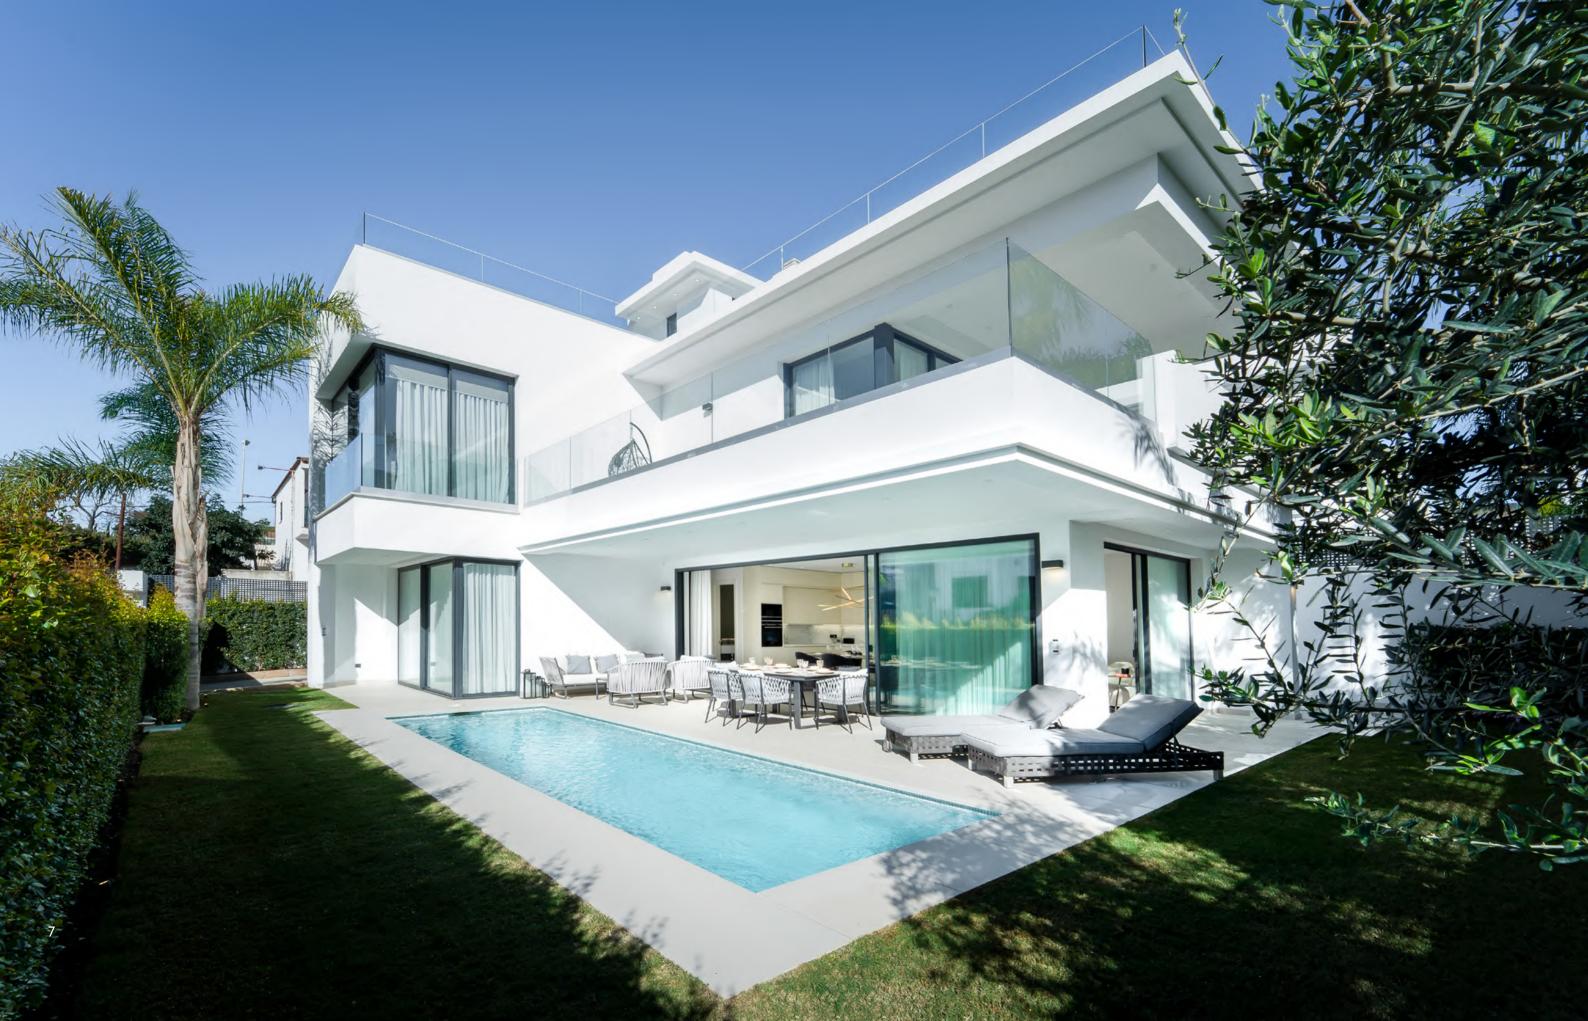

The unique feature of these villas is the perfect combination between the stunning location and profitable price.

Each mansion consists of 4 bedrooms, 5 bathrooms, spacious terraces on each floor, which are ideal for making barbecue and meeting with friends. A private pool will keep you cool during the long Spanish summer. These amazing homes are located close to supermarkets and just a 3 minute walk from Puerto Banus.

## INTERIOR

Villas in Rio Verde are spacious, filled with sun light and are well-equipped with every home comfort you need. Each villa has a modern fully fitted kitchen, a game room, a cinema room, a storage room and a laundry room.