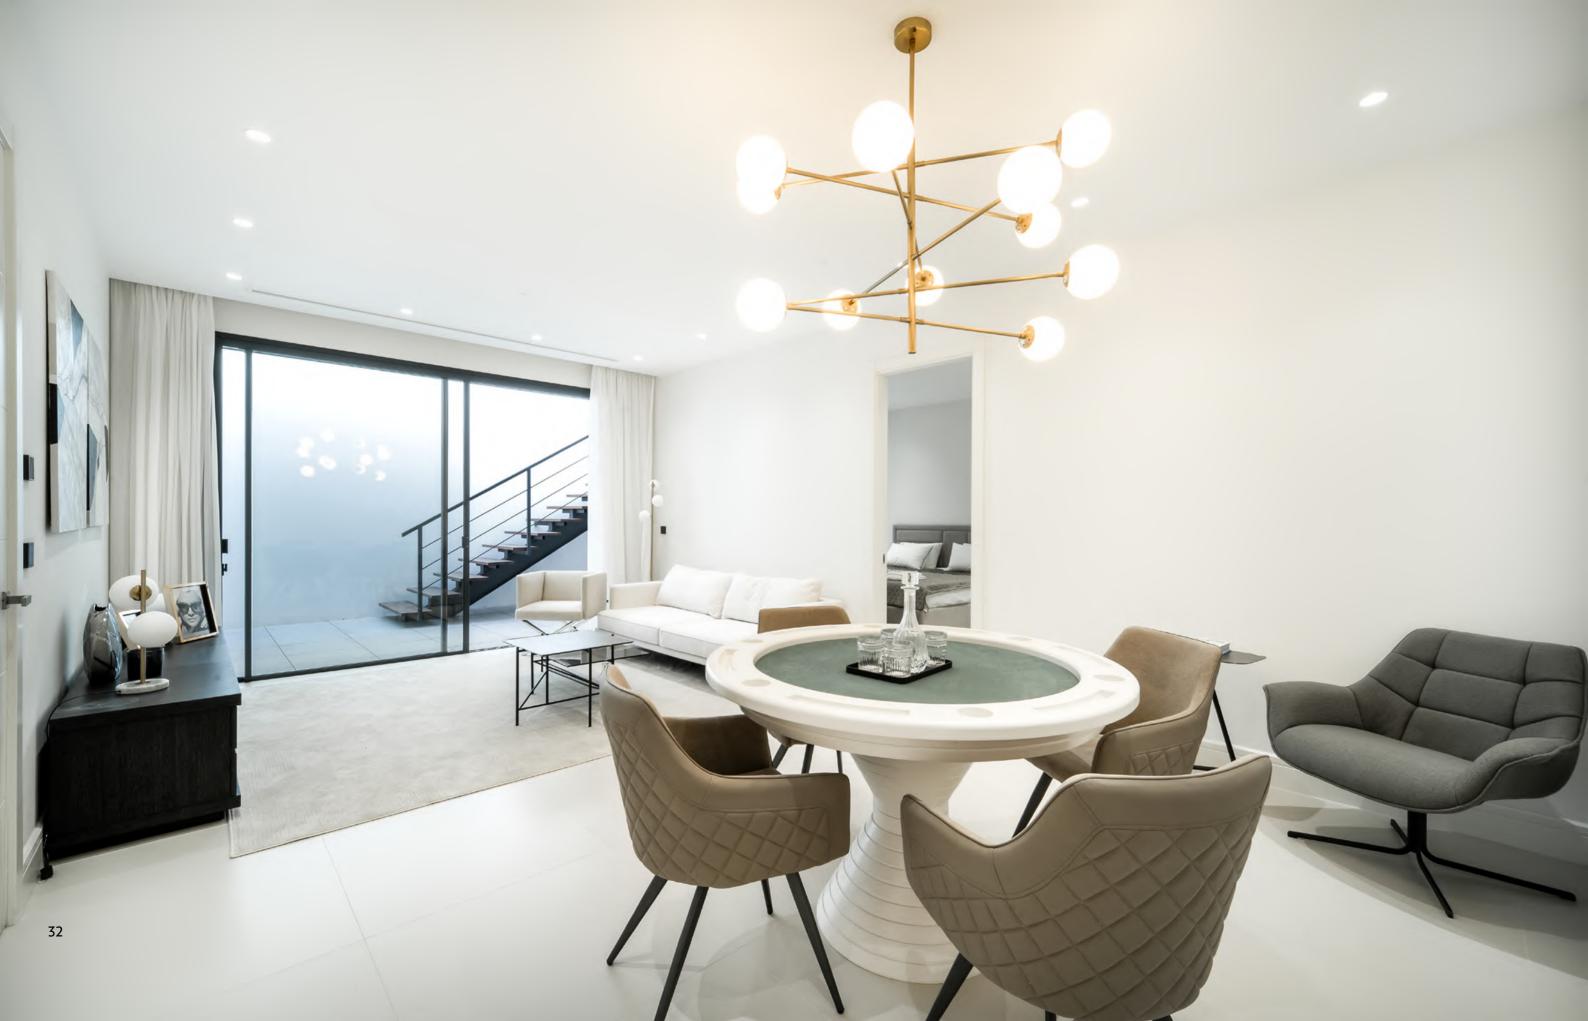

## INTERIOR

Villas in Rio Verde are spacious, filled with sun light and are well-equipped with every home comfort you need. Each villa has a modern fully fitted kitchen, a game room, a cinema room, a storage room and a laundry room.