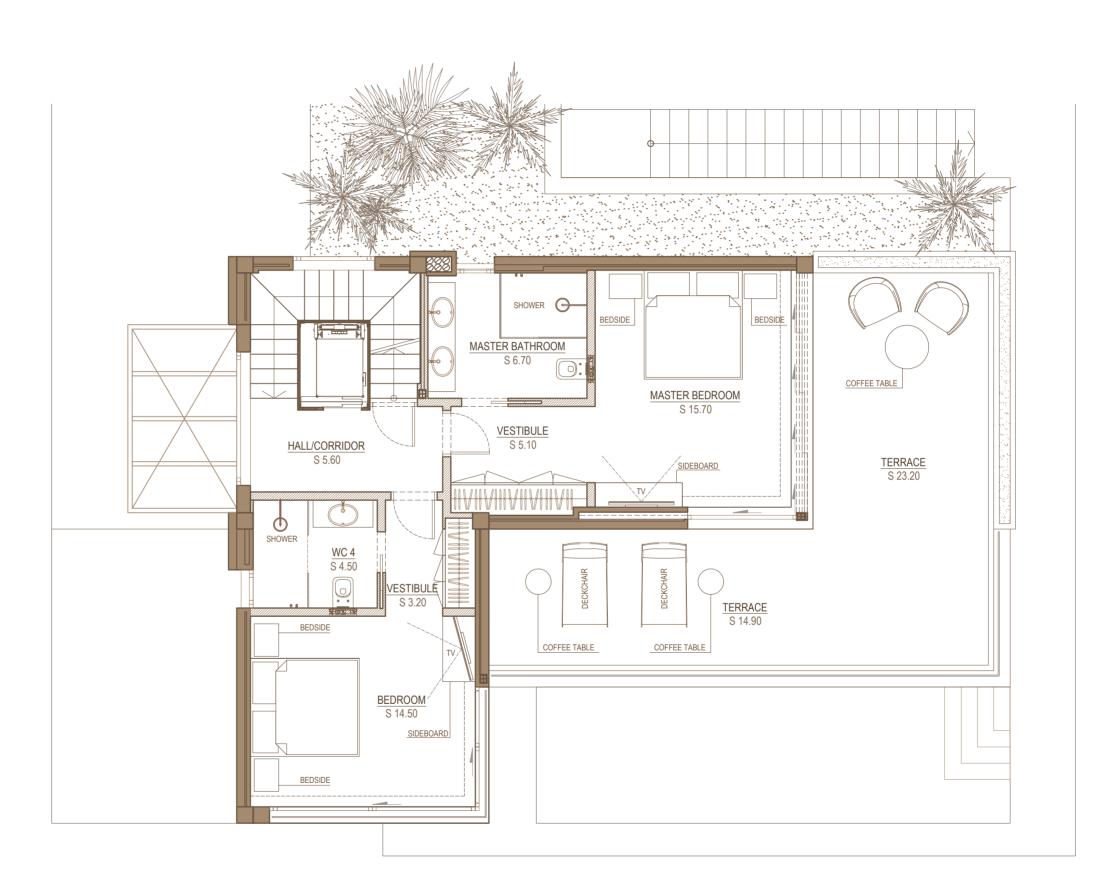

## FIRST FLOOR

| 5.60 m <sup>2</sup>  |
|----------------------|
| 3.20 m <sup>2</sup>  |
| 14.50 m <sup>2</sup> |
| 4.50 m <sup>2</sup>  |
| 5.10 m <sup>2</sup>  |
| 6.70 m <sup>2</sup>  |
| 15.70 m <sup>2</sup> |
| 38.1 m <sup>2</sup>  |
| 93.4 m²              |
|                      |