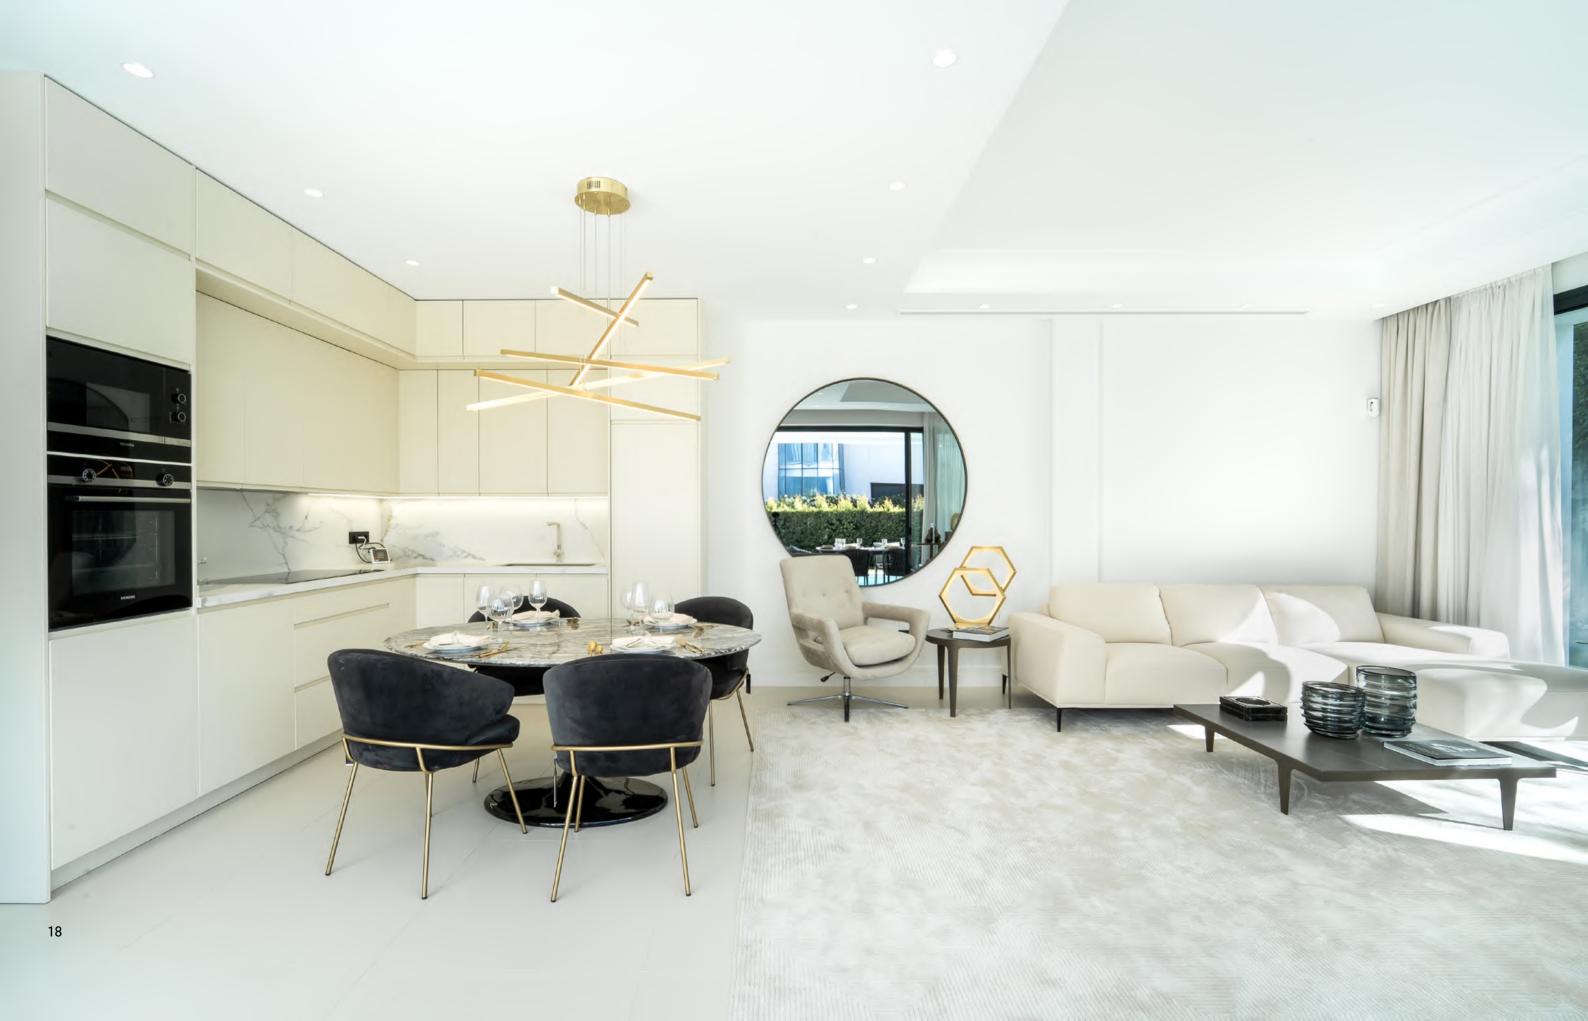

## INTERIOR

Villas in Rio Verde are spacious, filled with sun light and are well-equipped with every home comfort you need. Each villa has a modern fully fitted kitchen, a game room, a cinema room, a storage room and a laundry room.