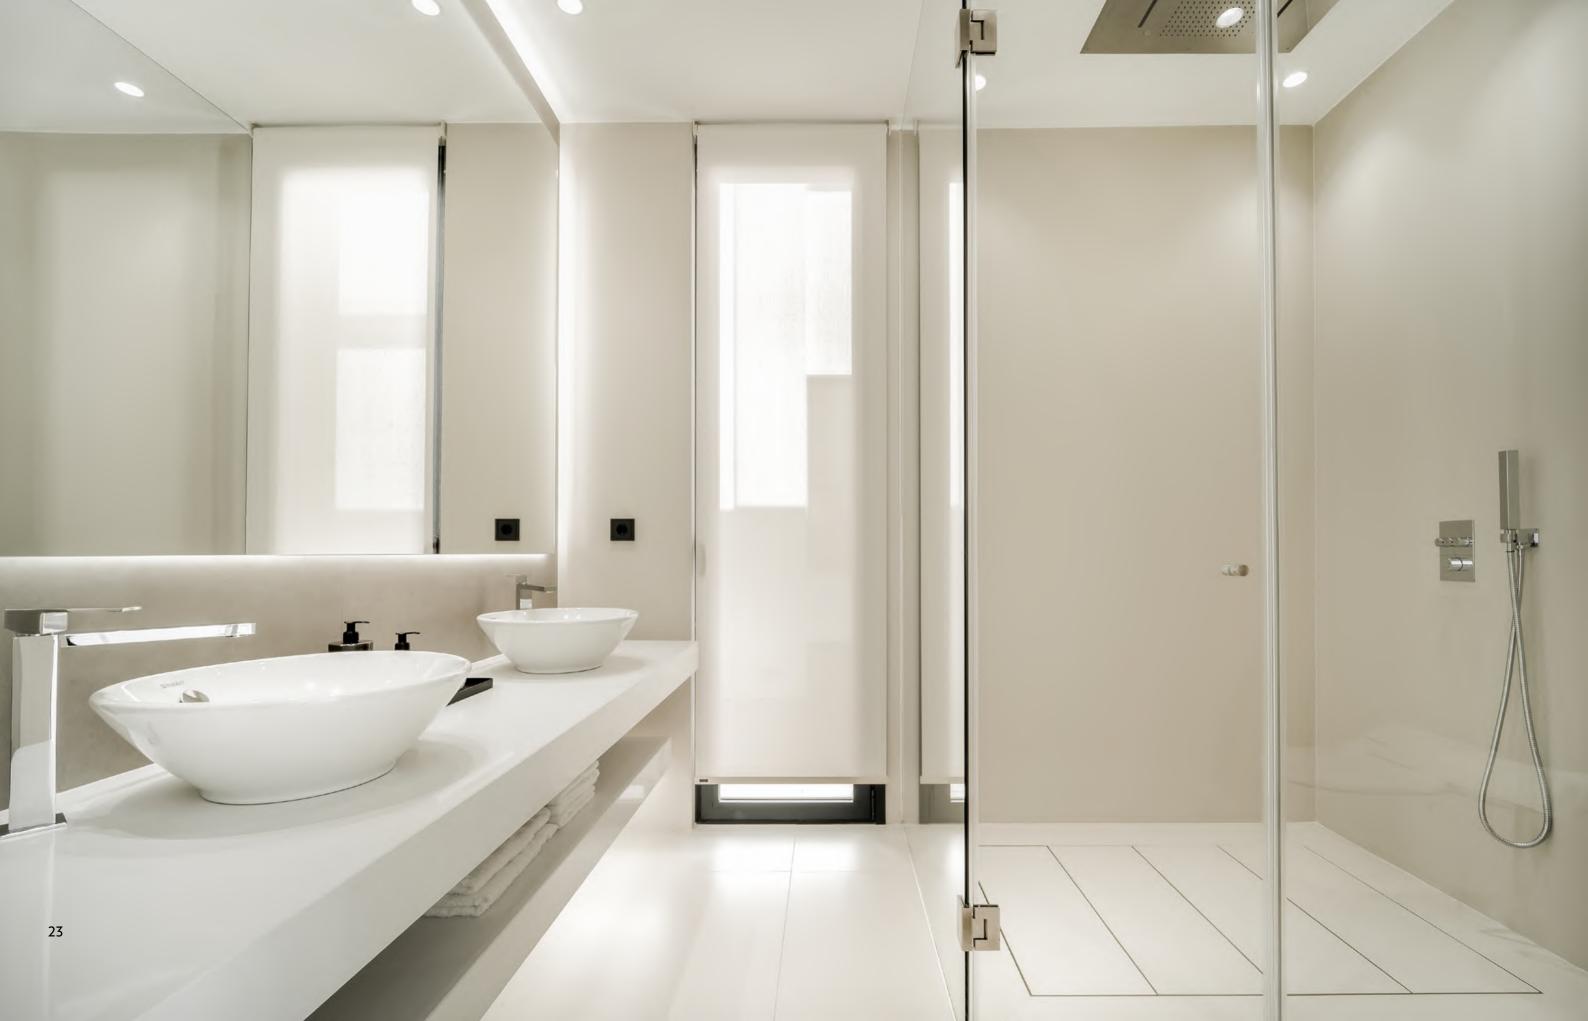

## INTERIOR

Villas in Rio Verde are spacious, filled with sun light and are well-equipped with every home comfort you need. Each villa has a modern fully fitted kitchen, a game room, a cinema room, a storage room and a laundry room.