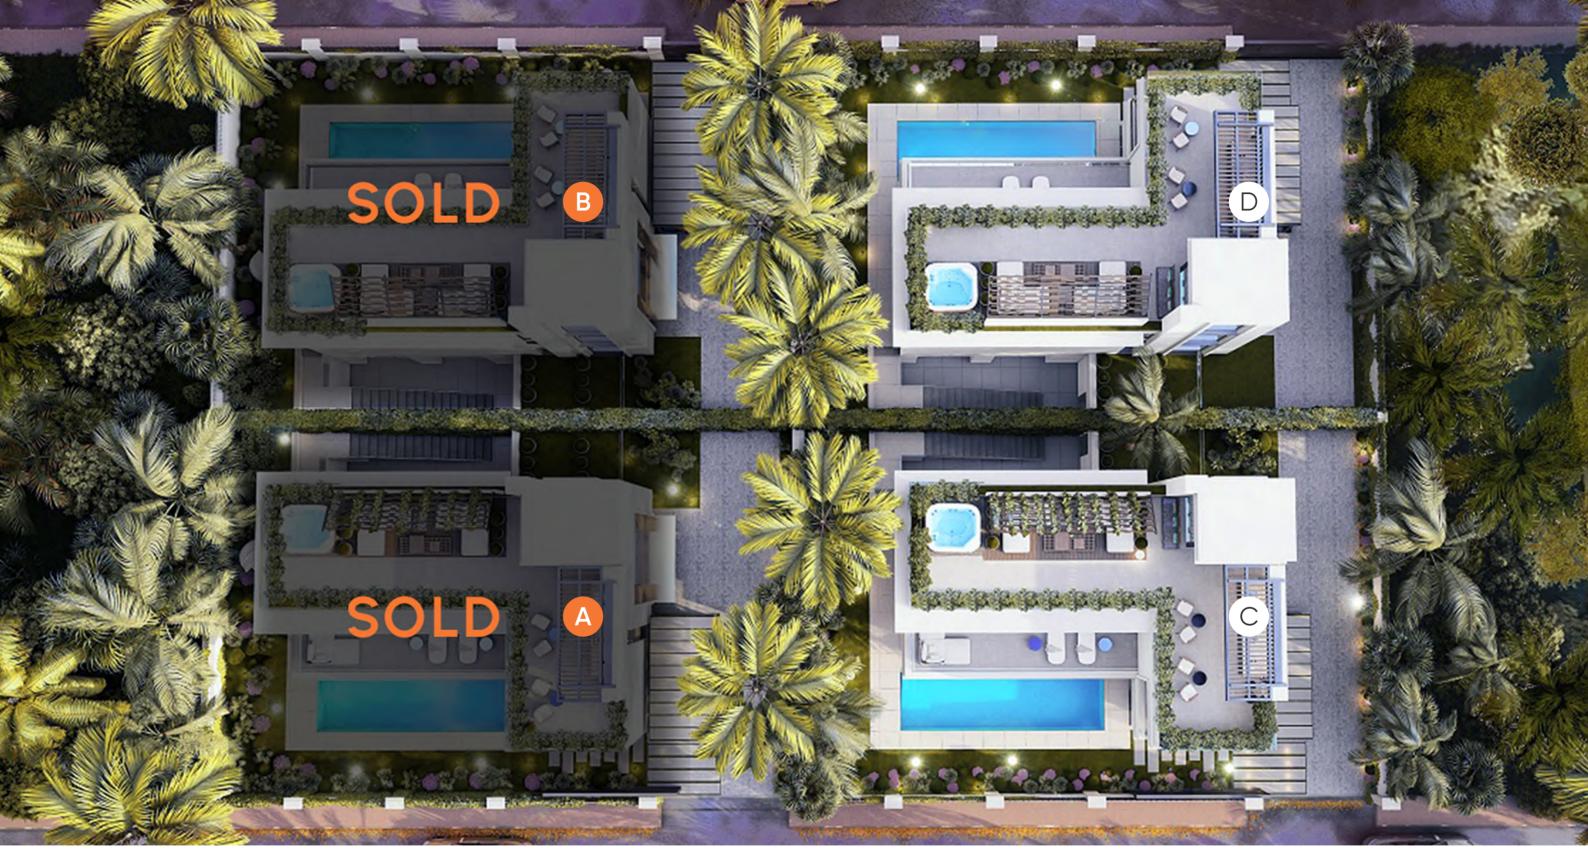

The villa has posibility to use the additional space to make one more bedroom so in final total will be 5 bedrooms.

| VILLA | BUILT AREA         | PLOT AREA          | BEDROOMS | BATHROOM | PRICE | VILLA | BUILT AREA         | PLOT AREA          | BEDROOM |
|-------|--------------------|--------------------|----------|----------|-------|-------|--------------------|--------------------|---------|
| А     | 434 m <sup>2</sup> | 414 m <sup>2</sup> | 4        | 5        | SOLD  | С     | 434 m <sup>2</sup> | 414 m <sup>2</sup> | 4       |
| В     | 434 m <sup>2</sup> | 414 m <sup>2</sup> | 4        | 5        | SOLD  | D     | 434 m <sup>2</sup> | 414 m <sup>2</sup> | 4       |