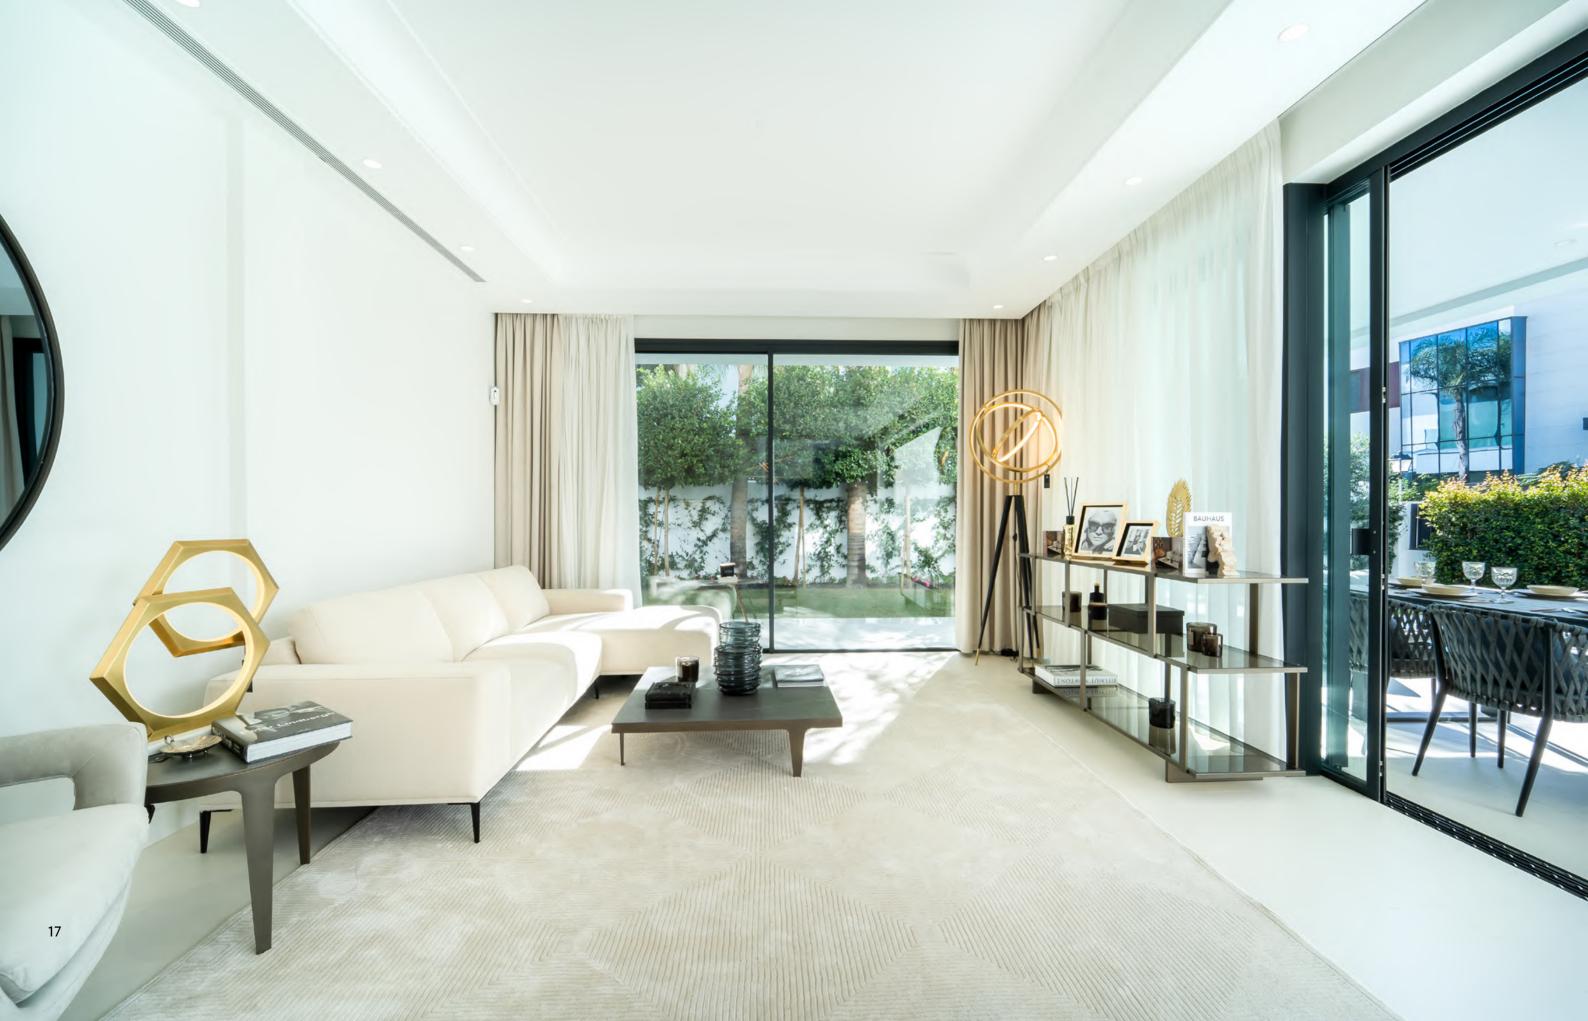

## INTERIOR

Villas in Rio Verde are spacious, filled with sun light and are well-equipped with every home comfort you need. Each villa has a modern fully fitted kitchen, a game room, a cinema room, a storage room and a laundry room.