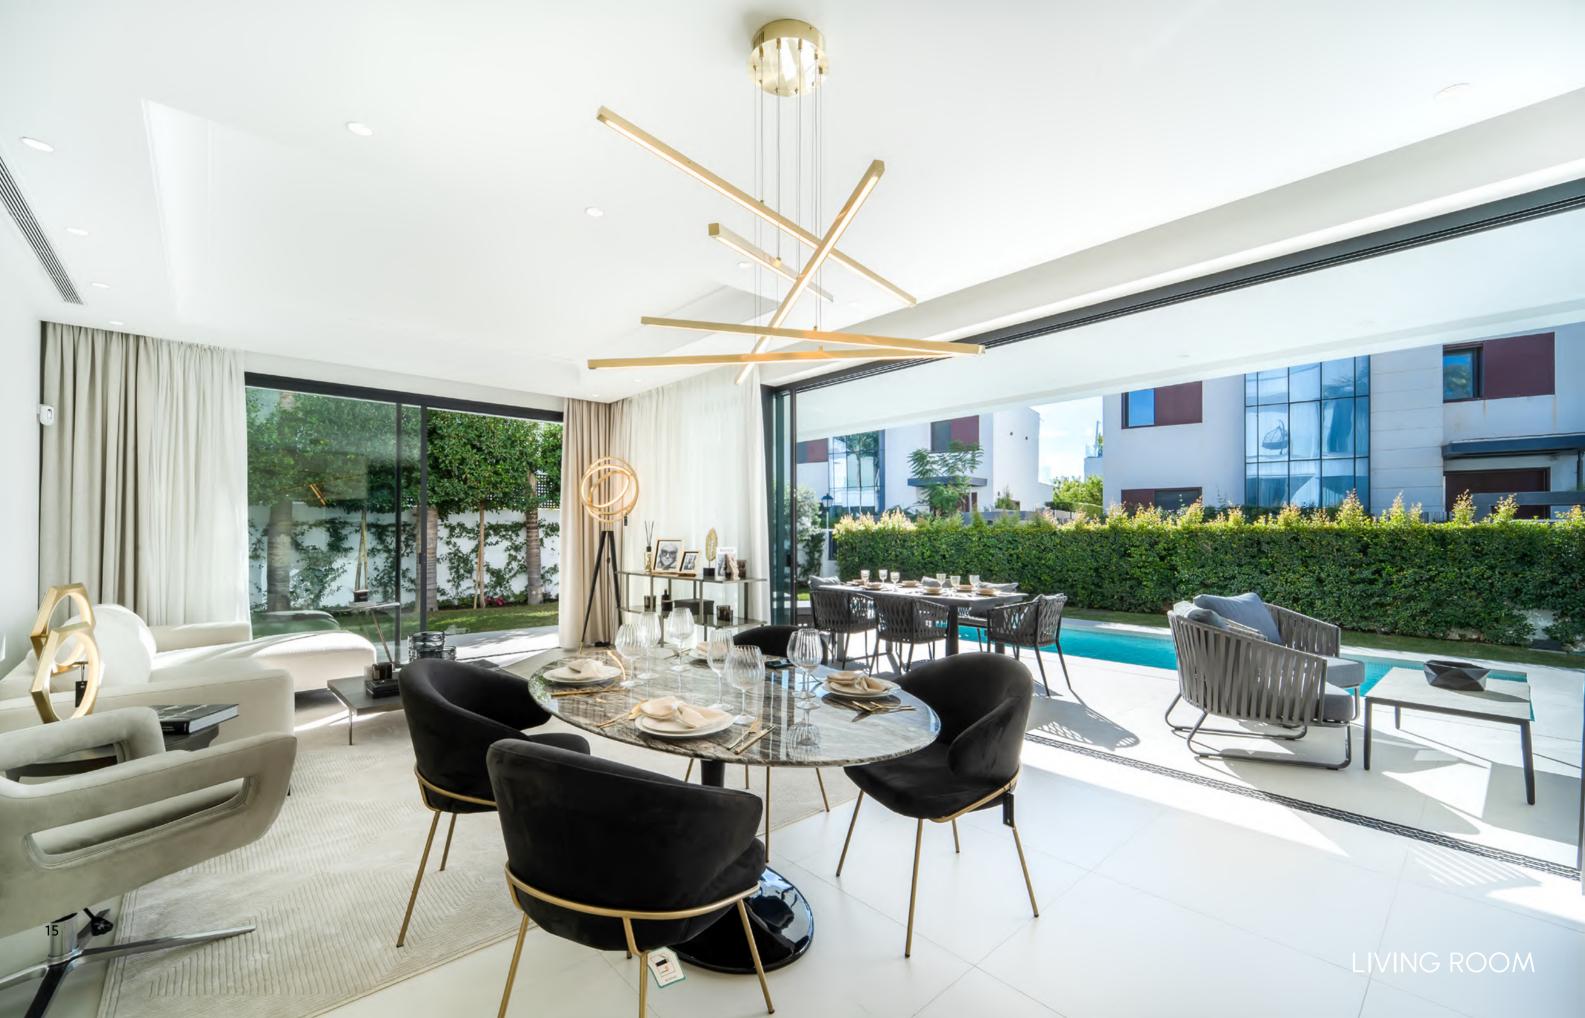

## INTERIOR

Villas in Rio Verde are spacious, filled with sun light and are well-equipped with every home comfort you need. Each villa has a modern fully fitted kitchen, a game room, a cinema room, a storage room and a laundry room.