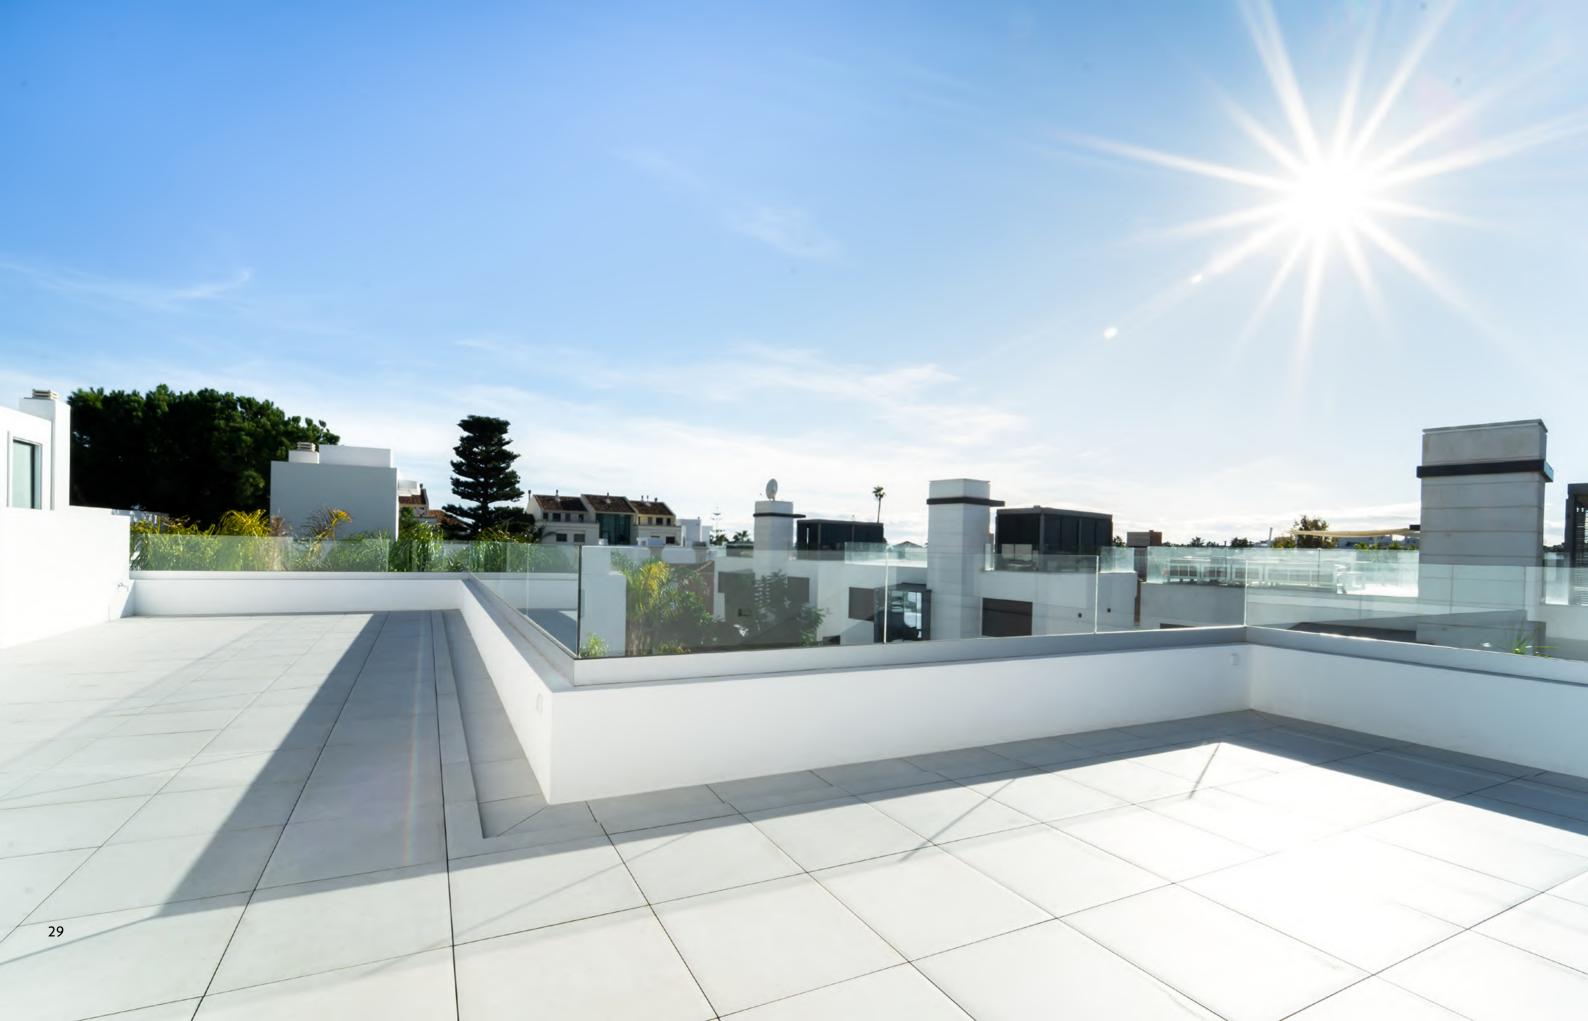

| BEDROOM |
|-------|--------------------|--------------------|----------|----------|-------|-------|--------------------|--------------------|---------|
| А     | 434 m <sup>2</sup> | 414 m <sup>2</sup> | 4        | 5        | SOLD  | С     | 434 m <sup>2</sup> | 414 m <sup>2</sup> | 4       |
| В     | 434 m <sup>2</sup> | 414 m <sup>2</sup> | 4        | 5        | SOLD  | D     | 434 m <sup>2</sup> | 414 m <sup>2</sup> | 4       |

# DMS BATHROOM PRICE 5 3.500.000 € 5 3.500.000 €

















## INTERIOR

Villas in Rio Verde are spacious, filled with sun light and are well-equipped with every home comfort you need. Each villa has a modern fully fitted kitchen, a game room, a cinema room, a storage room and a laundry room.

## 4 DETACHED VILLAS



















































### BASEMENT

| Hall / Corridor                | 6.90 m <sup>2</sup>                          |  |  |  |
|--------------------------------|----------------------------------------------|--|--|--|
| Cinema                         | 15.80m <sup>2</sup>                          |  |  |  |
| WC 2                           | 2.80 m <sup>2</sup>                          |  |  |  |
| Laundry/<br>Staff kitchen room | 13.30 m <sup>2</sup>                         |  |  |  |
| Technical room                 | 5.80 m²                                      |  |  |  |
|                                |                                              |  |  |  |
| Living room                    | 29.10 m <sup>2</sup>                         |  |  |  |
| Living room<br>Bedroom 1       | 29.