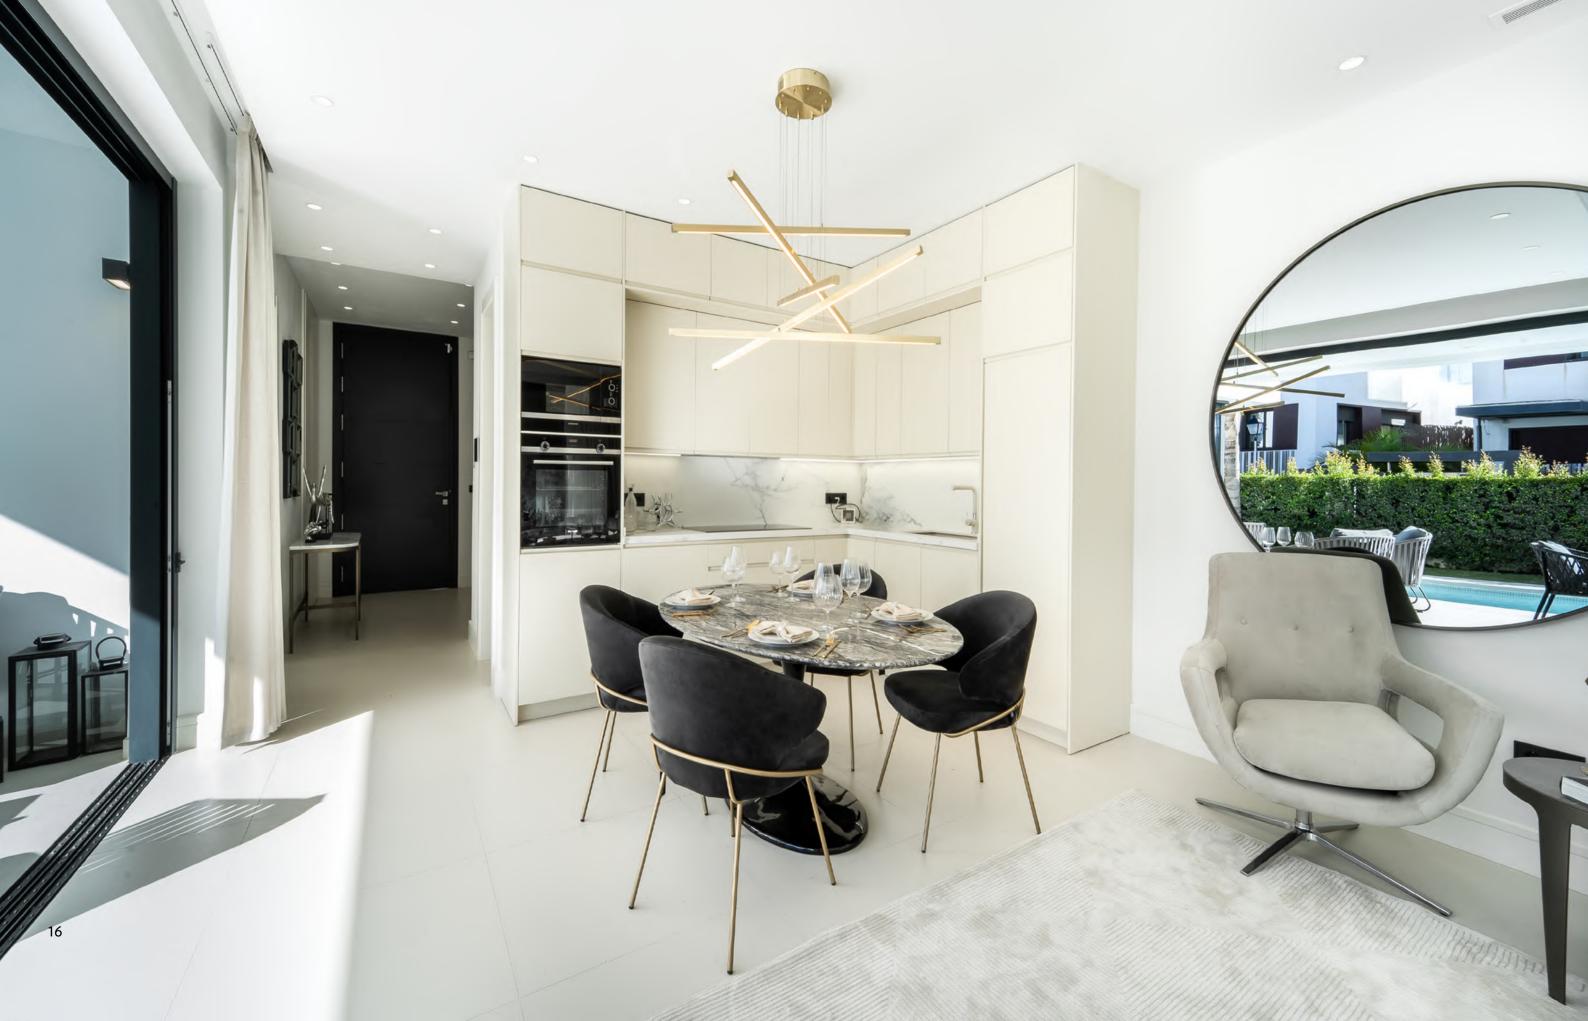

## INTERIOR

Villas in Rio Verde are spacious, filled with sun light and are well-equipped with every home comfort you need. Each villa has a modern fully fitted kitchen, a game room, a cinema room, a storage room and a laundry room.