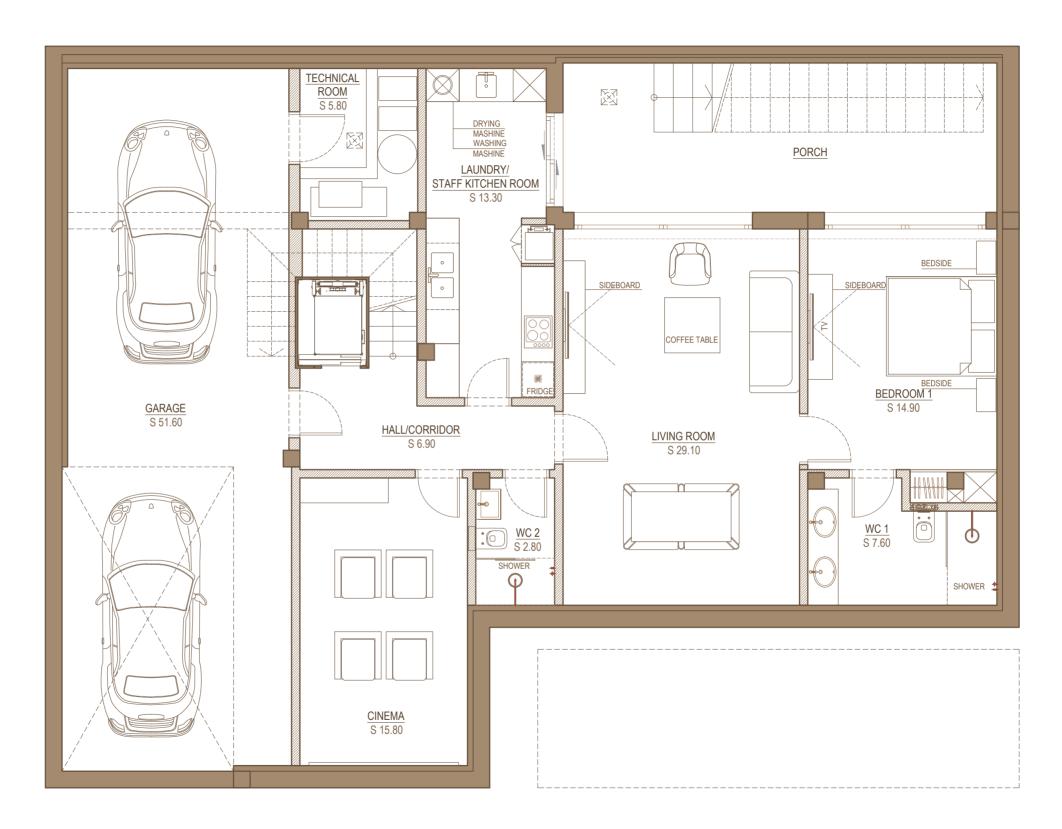

### BASEMENT

| Hall / Corridor                | 6.90 m <sup>2</sup>                          |  |  |  |
|--------------------------------|----------------------------------------------|--|--|--|
| Cinema                         | 15.80m <sup>2</sup>                          |  |  |  |
| WC 2                           | 2.80 m <sup>2</sup>                          |  |  |  |
| Laundry/<br>Staff kitchen room | 13.30 m <sup>2</sup>                         |  |  |  |
| Technical room                 | 5.80 m²                                      |  |  |  |
|                                |                                              |  |  |  |
| Living room                    | 29.10 m <sup>2</sup>                         |  |  |  |
| Living room<br>Bedroom 1       | 29.10 m <sup>2</sup><br>14.90 m <sup>2</sup> |  |  |  |
|                                |                                              |  |  |  |
| Bedroom 1                      | 14.90 m <sup>2</sup>                         |  |  |  |