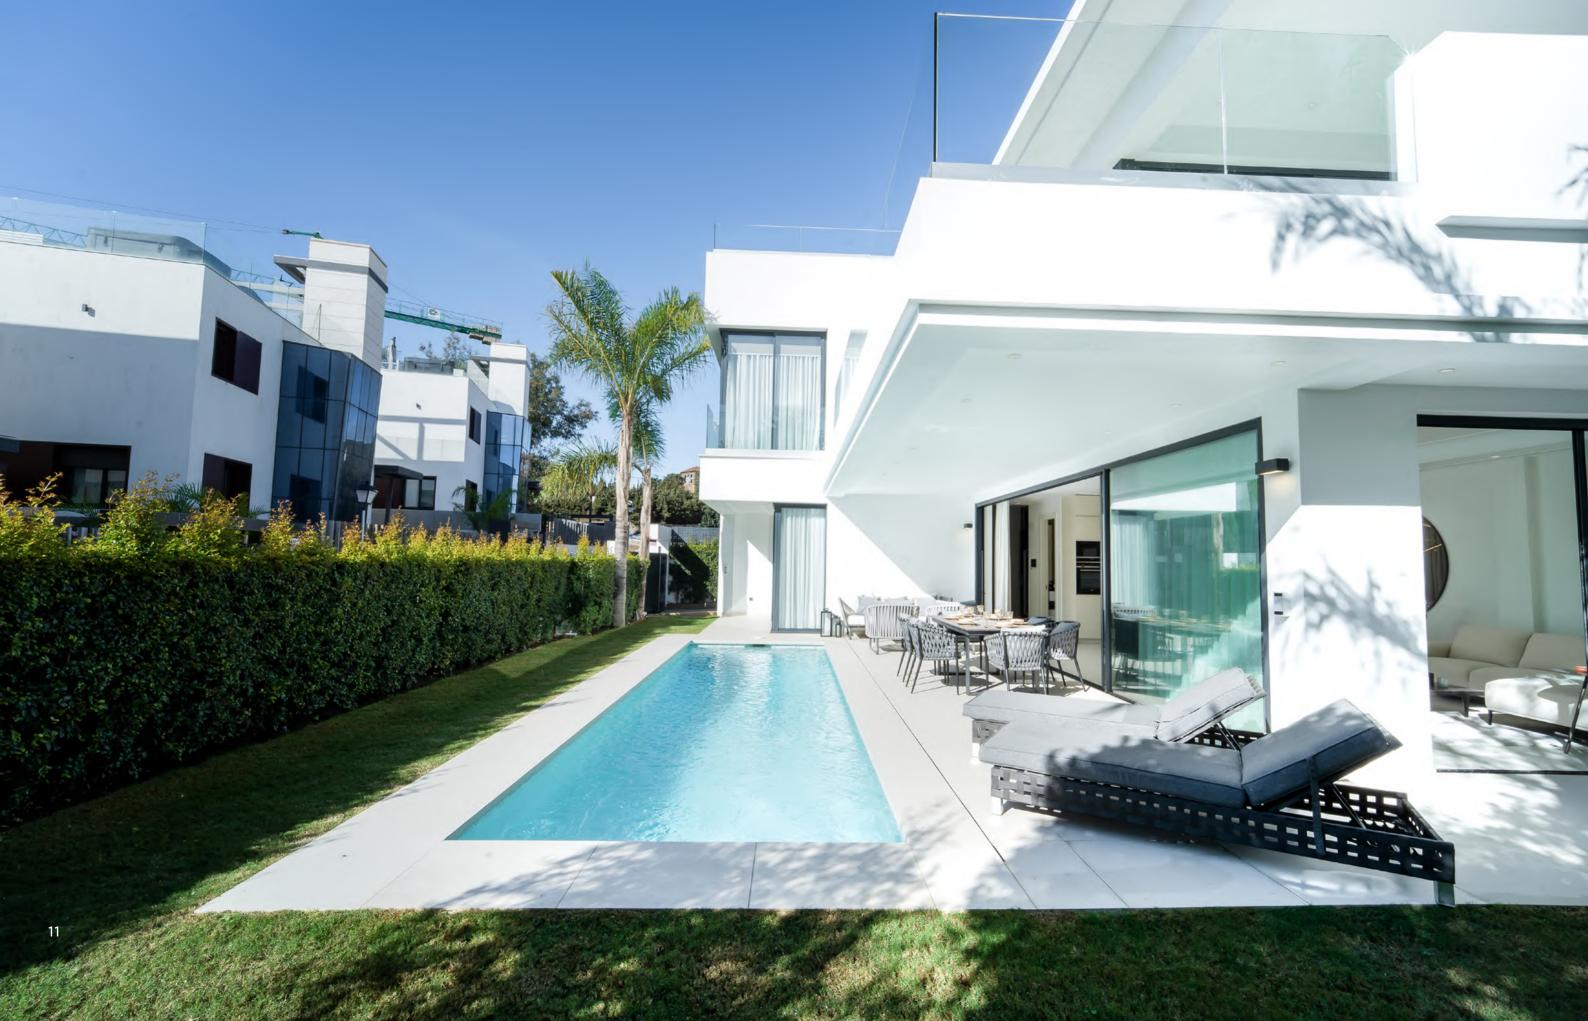

The unique feature of these villas is the perfect combination between the stunning location and profitable price.

Each mansion consists of 4 bedrooms, 5 bathrooms, spacious terraces on each floor, which are ideal for making barbecue and meeting with friends. A private pool will keep you cool during the long Spanish summer. These amazing homes are located close to supermarkets and just a 3 minute walk from Puerto Banus.

## INTERIOR

Villas in Rio Verde are spacious, filled with sun light and are well-equipped with every home comfort you need. Each villa has a modern fully fitted kitchen, a game room, a cinema room, a storage room and a laundry room.