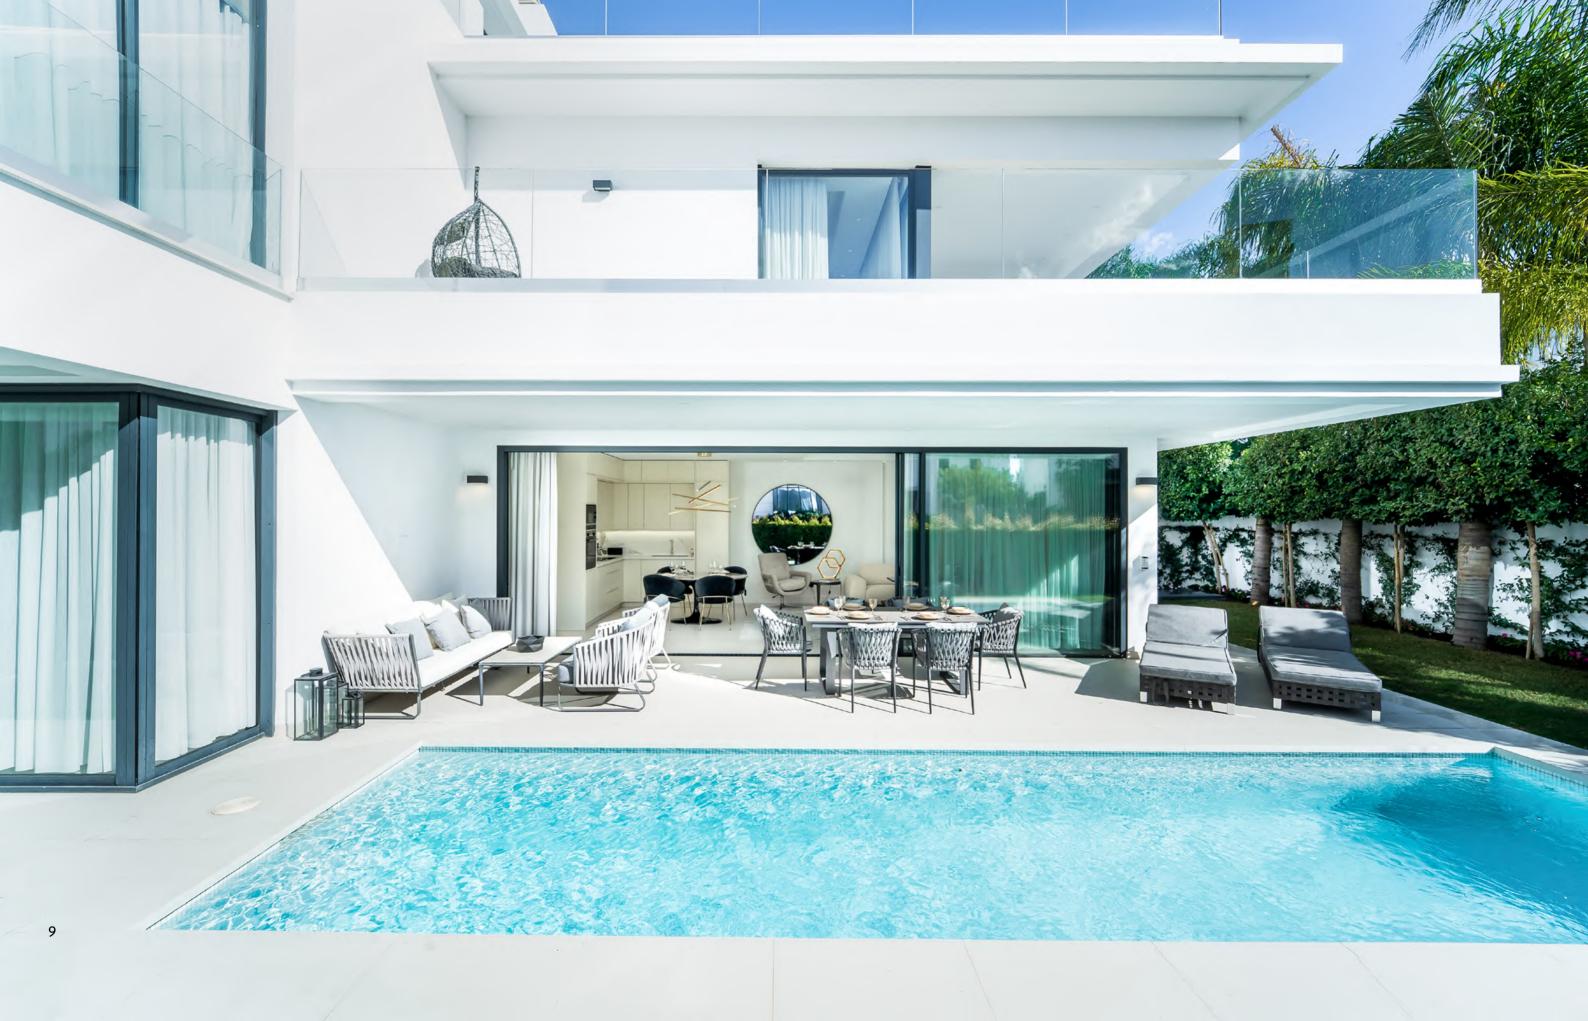

The unique feature of these villas is the perfect combination between the stunning location and profitable price.

Each mansion consists of 4 bedrooms, 5 bathrooms, spacious terraces on each floor, which are ideal for making barbecue and meeting with friends. A private pool will keep you cool during the long Spanish summer. These amazing homes are located close to supermarkets and just a 3 minute walk from Puerto Banus.

## INTERIOR

Villas in Rio Verde are spacious, filled with sun light and are well-equipped with every home comfort you need. Each villa has a modern fully fitted kitchen, a game room, a cinema room, a storage room and a laundry room.