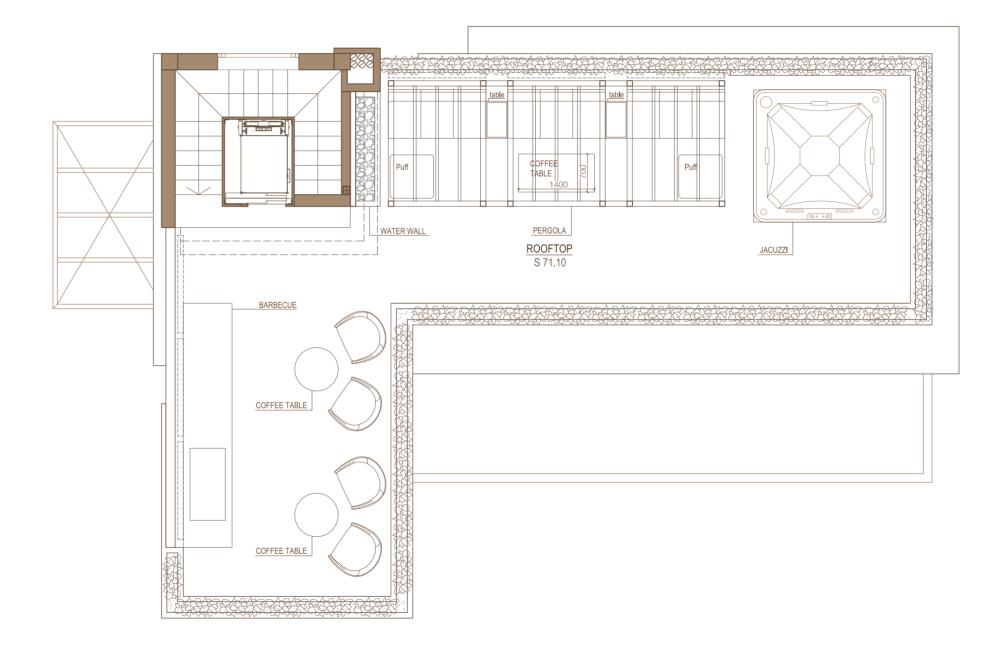

|  |  |  |





## GROUND FLOOR

| Hall                  | 9.40 m <sup>2</sup>  |
|-----------------------|----------------------|
| Bedroom               | 15.70 m <sup>2</sup> |
| Terrace               | 6.0 m <sup>2</sup>   |
| Kitchen / Living room | 40.0 m <sup>2</sup>  |
| WC 2                  | 4.10 m <sup>2</sup>  |
| Terrace               | 33.20 m²             |
| TOTAL                 | 108.4 m <sup>2</sup> |





## FIRST FLOOR

| 5.60 m <sup>2</sup>  |
|----------------------|
| 3.20 m <sup>2</sup>  |
| 14.50 m <sup>2</sup> |
| 4.50 m <sup>2</sup>  |
| 5.10 m <sup>2</sup>  |
| 6.70 m <sup>2</sup>  |
| 15.70 m <sup>2</sup> |
| 38.1 m <sup>2</sup>  |
| 93.4 m²              |
|                      |





## ROOFTOP FLOOR

Rooftop Floor

71.10 m<sup>2</sup>



## 4 DETACHED VILLAS

MARBELLA GOLDEN MILE