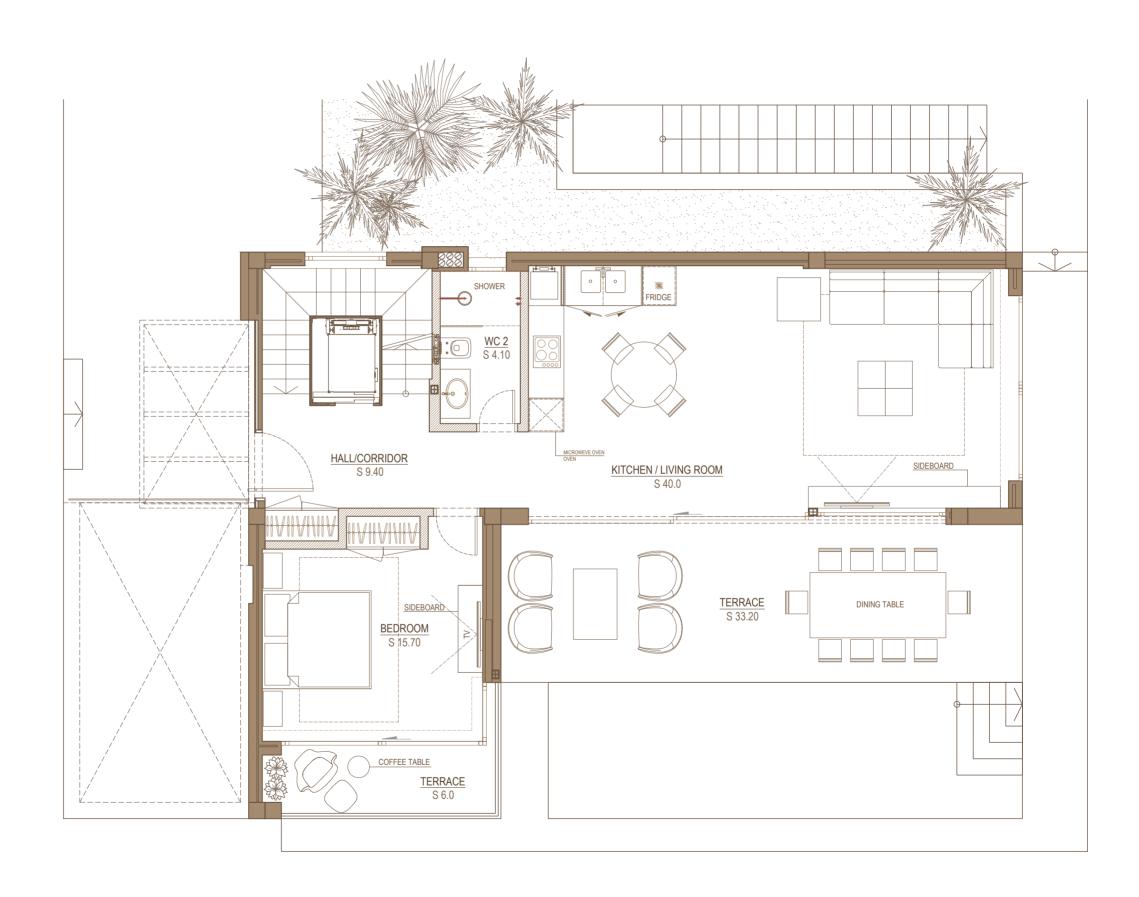

## GROUND FLOOR

| Hall                  | 9.40 m <sup>2</sup>  |
|-----------------------|----------------------|
| Bedroom               | 15.70 m <sup>2</sup> |
| Terrace               | 6.0 m <sup>2</sup>   |
| Kitchen / Living room | 40.0 m <sup>2</sup>  |
| WC 2                  | 4.10 m <sup>2</sup>  |
| Terrace               | 33.20 m²             |
| TOTAL                 | 108.4 m <sup>2</sup> |