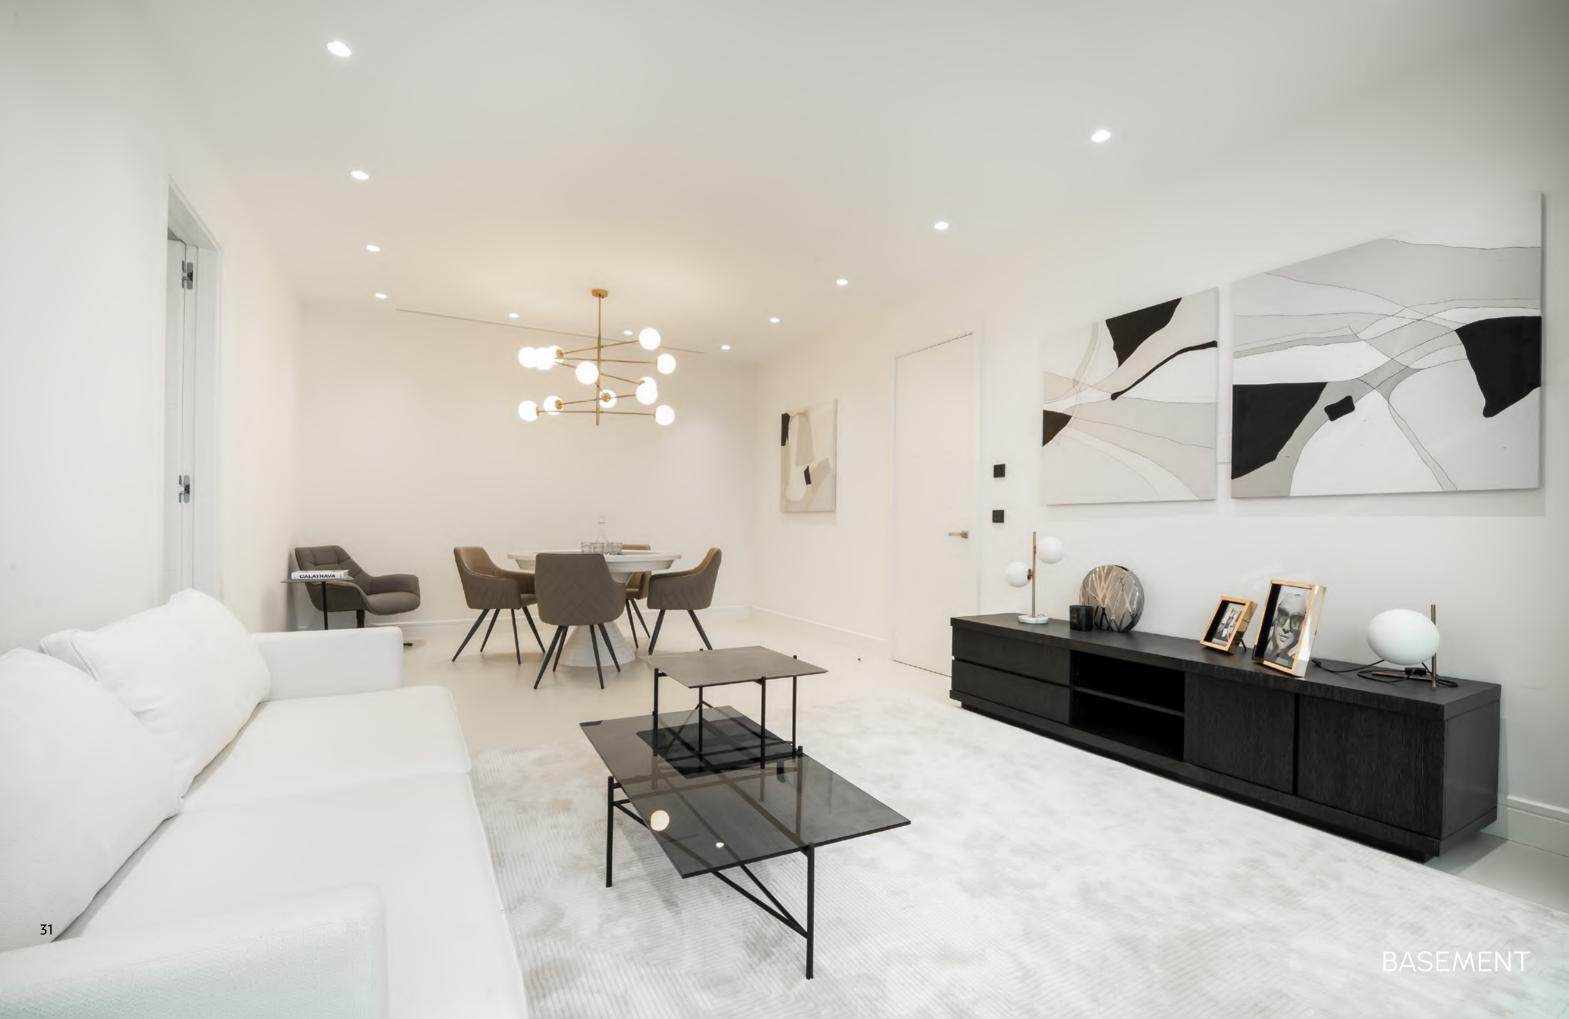

## INTERIOR

Villas in Rio Verde are spacious, filled with sun light and are well-equipped with every home comfort you need. Each villa has a modern fully fitted kitchen, a game room, a cinema room, a storage room and a laundry room.

### BASEMENT

| Hall / Corridor                | 6.90 m <sup>2</sup>                          |  |  |  |
|--------------------------------|----------------------------------------------|--|--|--|
| Cinema                         | 15.80m <sup>2</sup>                          |  |  |  |
| WC 2                           | 2.80 m <sup>2</sup>                          |  |  |  |
| Laundry/<br>Staff kitchen room | 13.30 m <sup>2</sup>                         |  |  |  |
| Technical room                 | 5.80 m²                                      |  |  |  |
|                                |                                              |  |  |  |
| Living room                    | 29.10 m <sup>2</sup>                         |  |  |  |
| Living room<br>Bedroom 1       | 29.10 m <sup>2</sup><br>14.90 m <sup>2</sup> |  |  |  |
|                                |                                              |  |  |  |
| Bedroom 1                      | 14.90 m <sup>2</sup>                         |  |  |  |