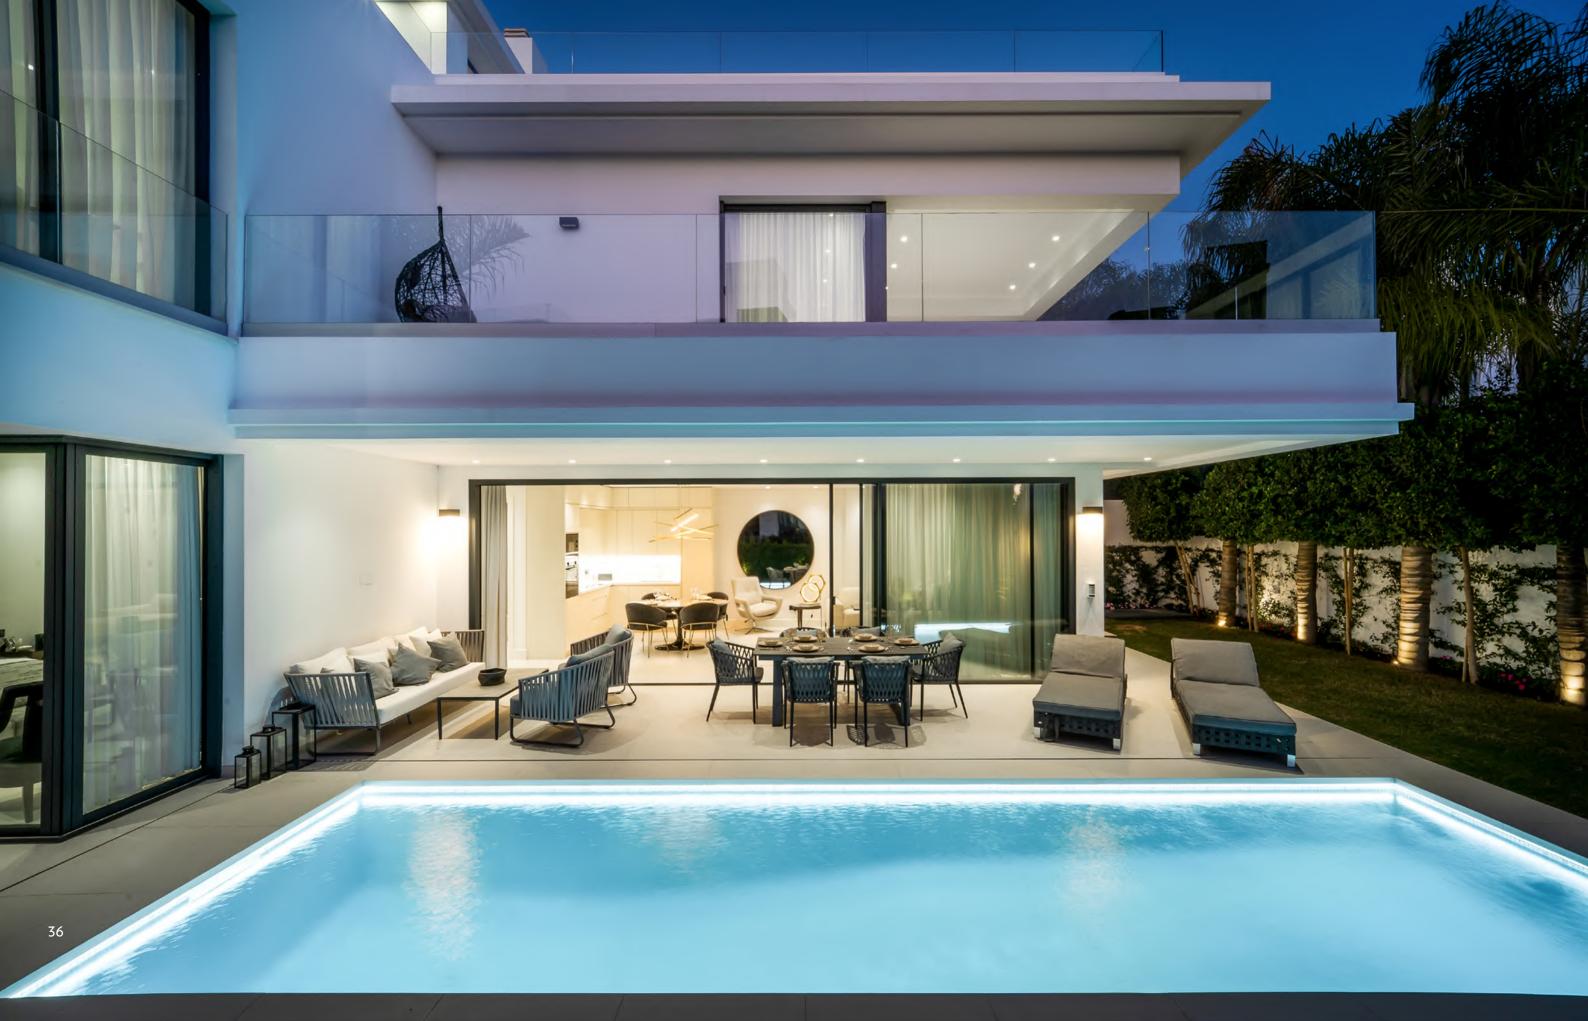

The unique feature of these villas is the perfect combination between the stunning location and profitable price.

Each mansion consists of 4 bedrooms, 5 bathrooms, spacious terraces on each floor, which are ideal for making barbecue and meeting with friends. A private pool will keep you cool during the long Spanish summer. These amazing homes are located close to supermarkets and just a 3 minute walk from Puerto Banus.

## INTERIOR

Villas in Rio Verde are spacious, filled with sun light and are well-equipped with every home comfort you need. Each villa has a modern fully fitted kitchen, a game room, a cinema room, a storage room and a laundry room.