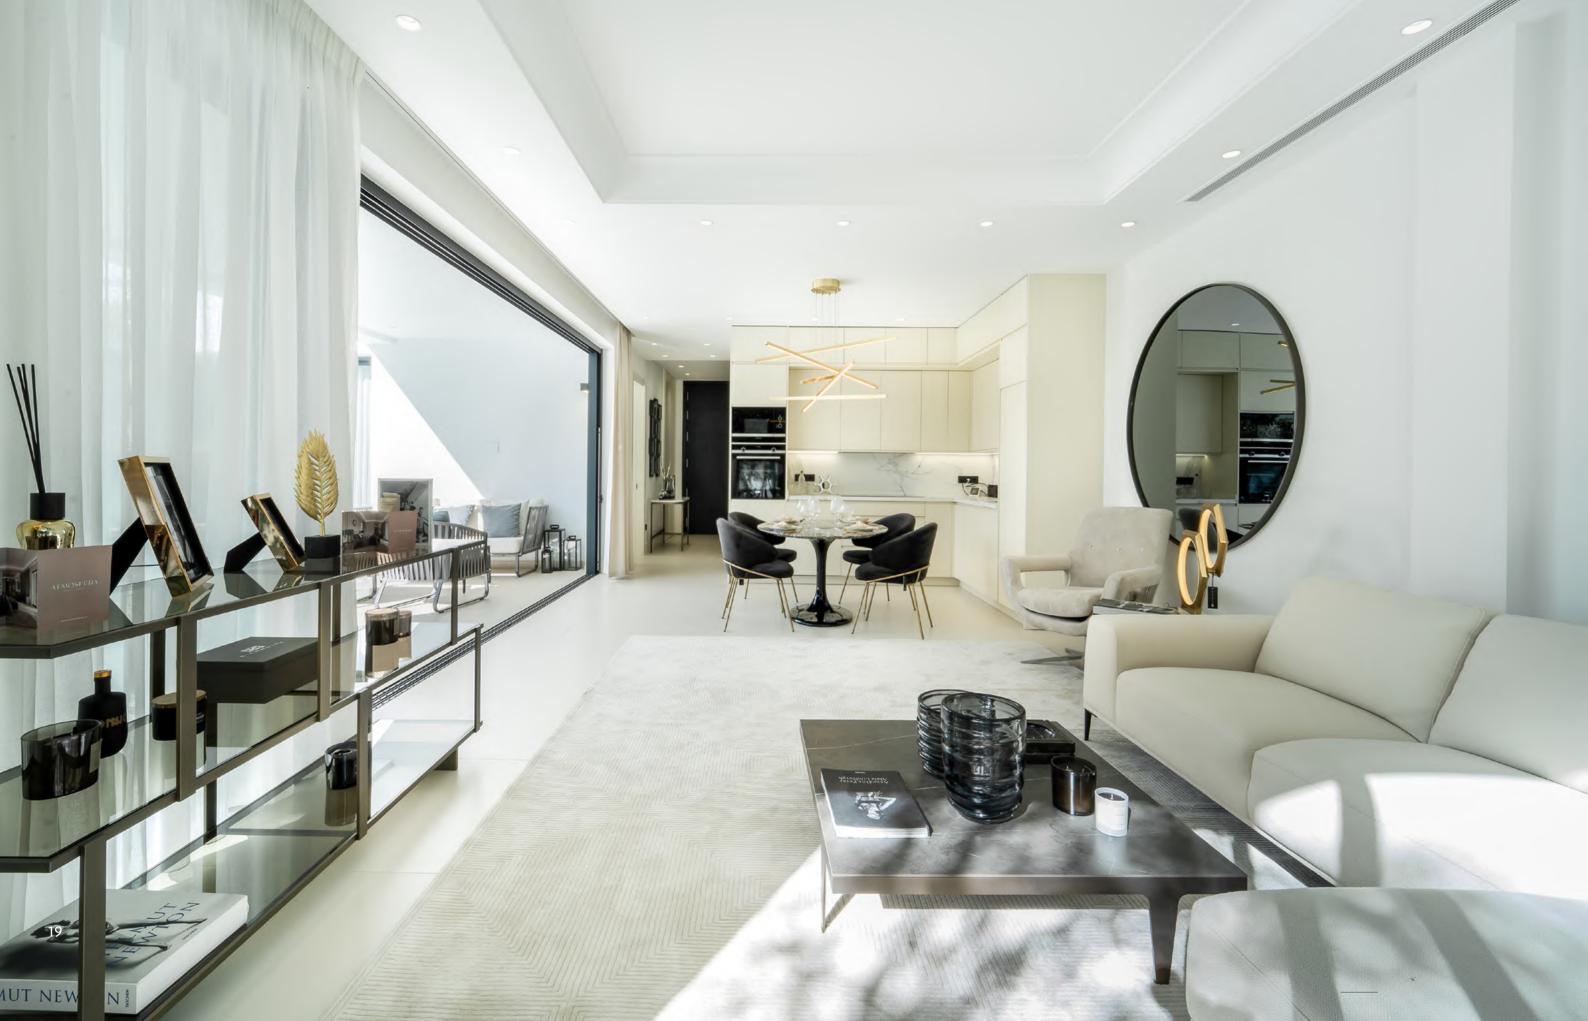

## INTERIOR

Villas in Rio Verde are spacious, filled with sun light and are well-equipped with every home comfort you need. Each villa has a modern fully fitted kitchen, a game room, a cinema room, a storage room and a laundry room.