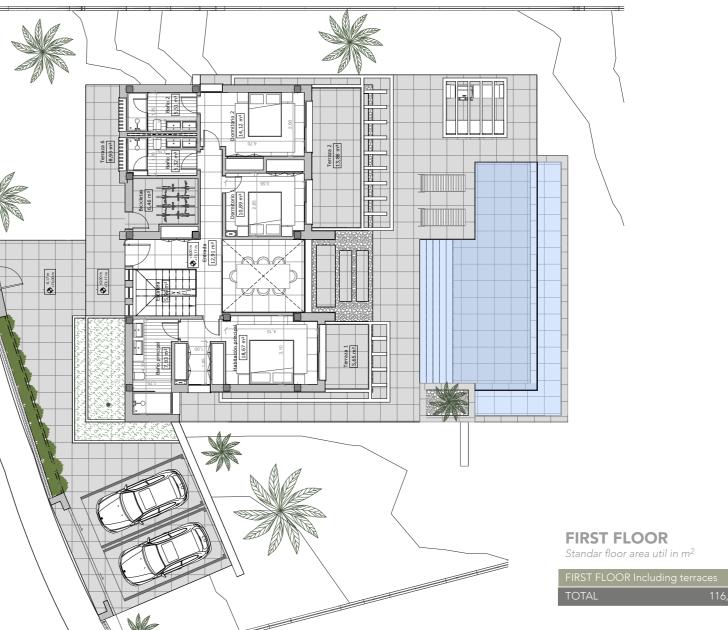

#### FLOOR PLANS

**BASEMENT** Standar floor area util in m<sup>2</sup>

| BASEMENT |        |
|----------|--------|
| TOTAL    | 136,88 |

LUXURY VILLAS | Costa del Sol

This dossier is exclusively informative, not binding. This information is based on the Project currently available, which is of an exemplifying nature, and may undergo eventual necessary modifications derived from variations of the definitive Project, produced by technical, legal reasons, licenses and other administrative requirements that may affect the Development, and the Promoter reserves the right to make the relevant modifications in order to comply with legal, administrative and technical provisions or at the request of the competent authority or the facultative management of the Development. The images, infographics, plans, sketches, designs and dimensions contained in this dossier are merely indicative, being subject to legal, commercial or technical modifications. Likewise, the elements of furniture, accessories, equipment, decoration and other elements that may be observed are illustrative in character and may be replaced by others in the future.