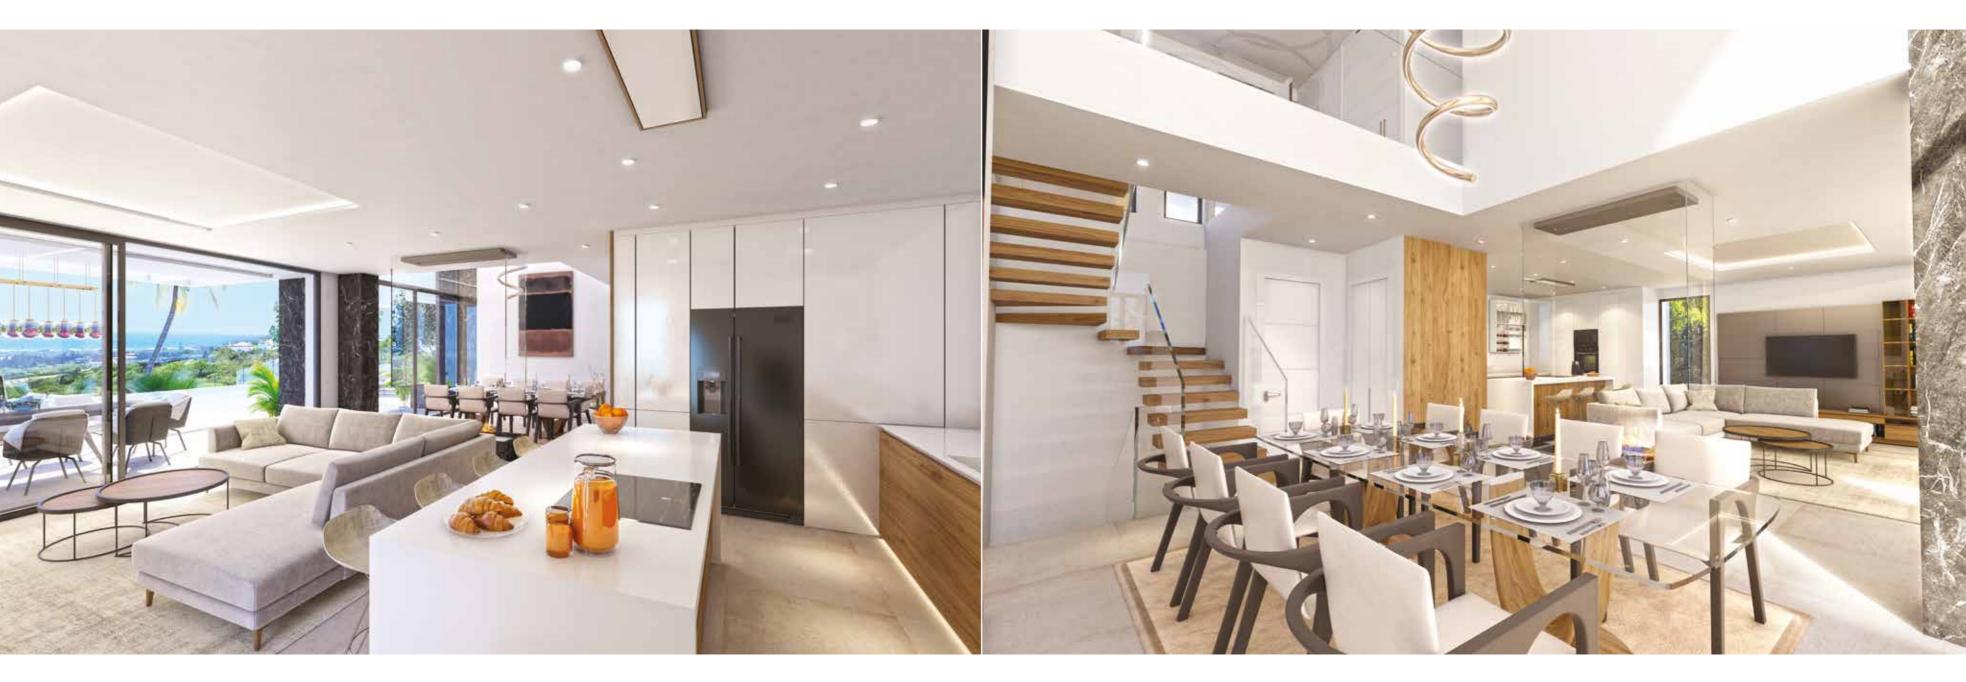

# LIVING THE LIFE OF LUXURY

The development has been designed to **maximise indoor-outdoor living**. Natural light floods through every corner of the property and each living space has been carefully crafted to seamlessly flow from the stylish interior to the **immense exterior terraces**.

Set on 2 floors, these spacious villas have double height ceilings in the living room, enhancing the sensation of space and light. The clever use of glass ensures that views across the garden and out towards the horizon are always free from obstruction.

### HOME HARMONY

Relaxation starts from the moment you arrive home. The open plan design provides a unique **harmonious space** where you are sure to feel calm and free.

The generously sized rooms ensure that the whole family have their dedicated space to breathe and enjoy privacy, while the social areas make coming together an effortless joy.