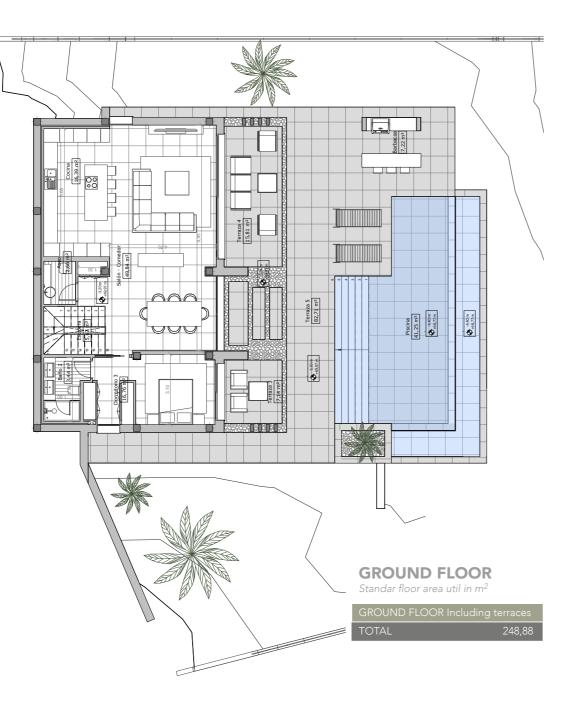

#### FLOOR PLANS

**BASEMENT** Standar floor area util in m<sup>2</sup>

| BASEMENT |        |
|----------|--------|
| TOTAL    | 136,88 |

LUXURY VILLAS | Costa del Sol

This dossier is exclusively informative, not binding. This information is based on the Project currently available, which is of an exemplifying nature, and may undergo eventual necessary modifications derived from variations of the definitive Project, produced by technical, legal reasons, licenses and other administrative requirements that may affect the Development, and the Promoter reserves the right to make the relevant modifications in order to comply with legal, administrative and technical provisions or at the request of the competent authority or the facultative management of the Development. The images, infographics, plans, sketches, designs and dimensions contained in this dossier are merely indicative, being subject to legal, commercial or technical modifications. Likewise, the elements of furniture, accessories, equipment, decoration and other elements that may be observed are illustrative in character and may be replaced by others in the future.