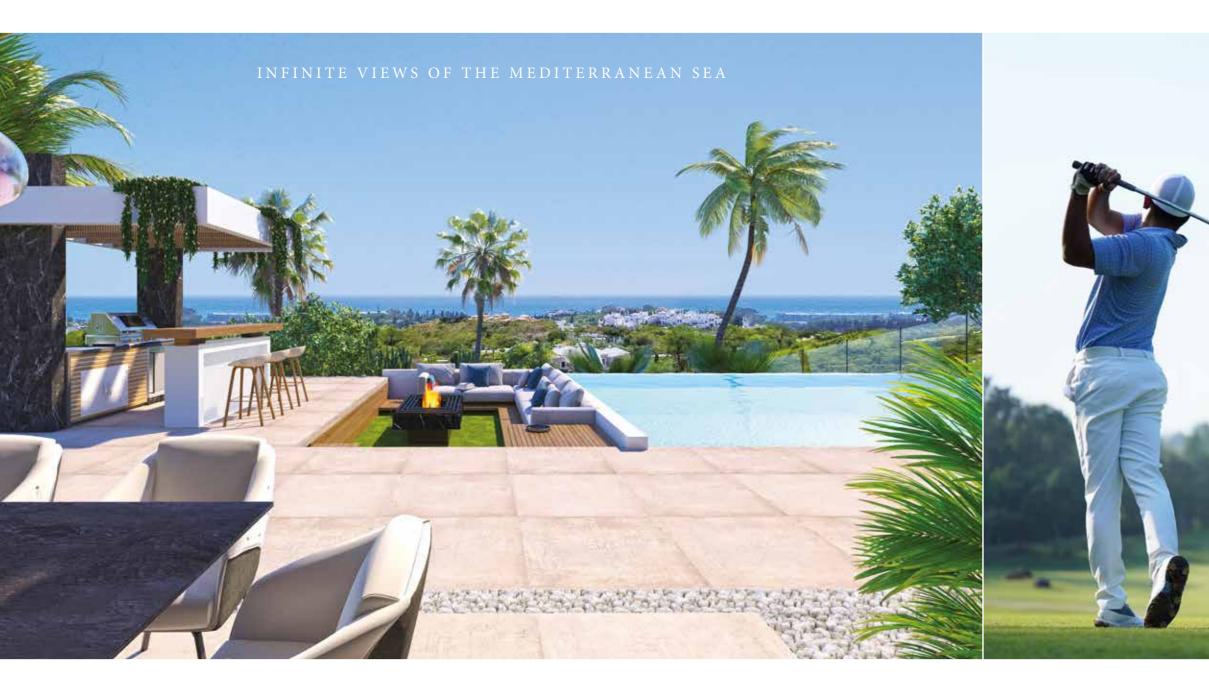

# DREAMS BECOME REALITY

The Project is a luxury development of **11 exclusive villas**, set in a secure gated golf and country club estate. These fabulous homes are situated in a prime location, front line to the La Resina Golf Course.

Each villa has been meticulously designed blending contemporary architecture with sleek, modern interiors and smart, open layouts. You are guaranteed to enjoy wonderful views of the Mediterranean Sea thanks to the elevated position and vast glazed facades.

# A GOLF Lovers Paradise

If you love golf, you are in the right place! Enjoy practising your favourite sport in a beautiful setting. La Resina Golf is considered one of the best 9-holes on the Costa del Sol. It has magnificent tropical gardens and lush green landscapes.

As well as La Resina Golf, there are an abundance of other courses to explore nearby. The famous Villa Padierna Golf is just a few minutes away, not to mention El Paraiso, Los Flamingos and Atalaya which are all in close proximity.