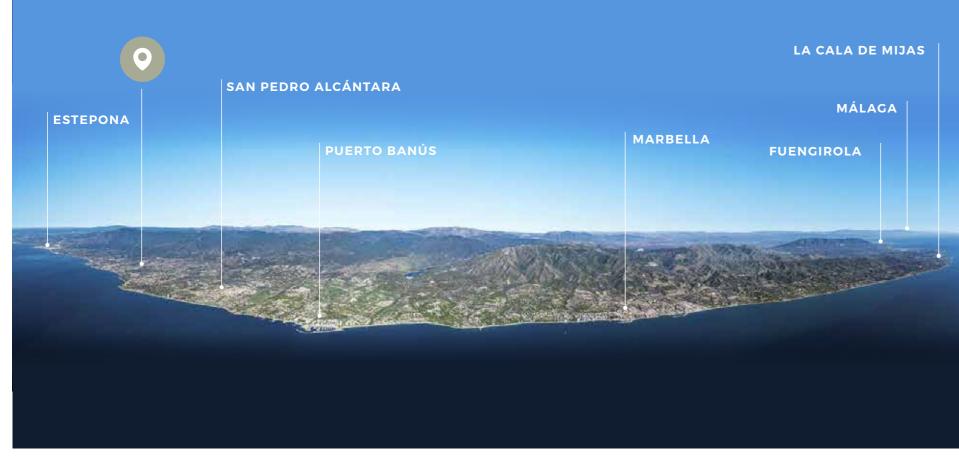

### EXCLUSIVE SURROUNDINGS

Situated within the Golden Triangle of the Costa del Sol, La Resina is only a few minutes from thestunning old town of Estepona and the upmarket resort of Marbella and Puerto Banús. Here you are guaranteed to enjoy life to the full. Indulge in celebrated Michelin Star restaurants, world famous beach clubs with all the shopping and leisure options you can think of.

La Resina is well **connected to 2 international airports** on the coast. Gibraltar Airport can be reached within 30 minutes and Malaga Airport just a 45 minute drive.