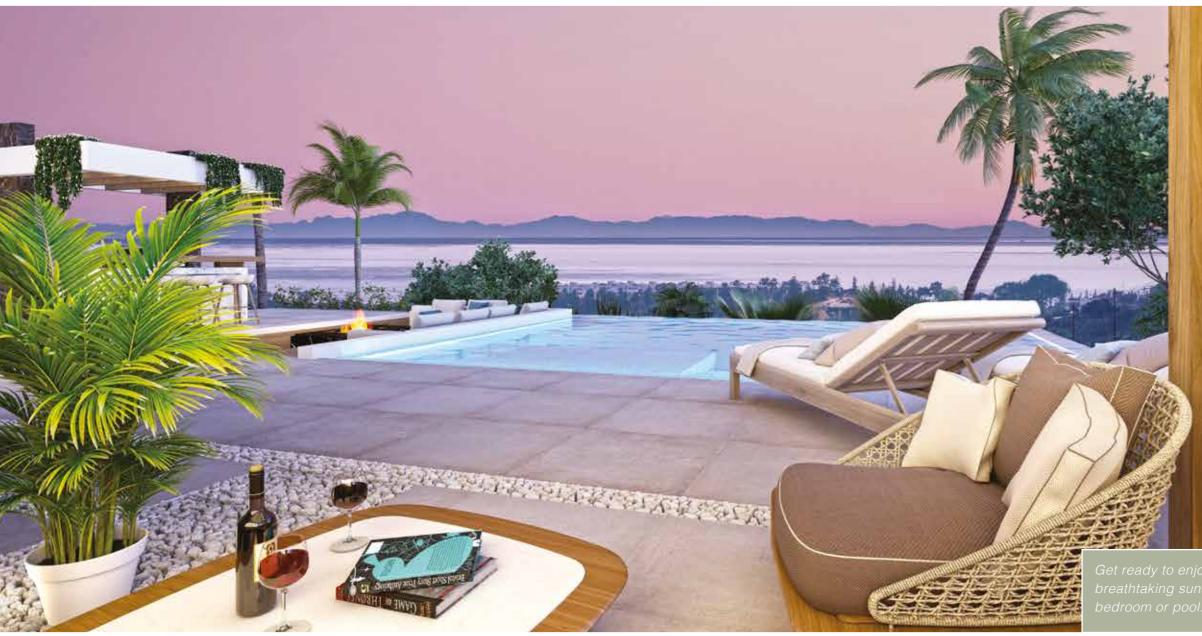

# LIVING THE LIFE OF LUXURY

The development has been designed to **maximise indoor-outdoor living**. Natural light floods through every corner of the property and each living space has been carefully crafted to seamlessly flow from the stylish interior to the **immense exterior terraces**.

Set on 2 floors, these spacious villas have double height ceilings in the living room, enhancing the sensation of space and light. The clever use of glass ensures that views across the garden and out towards the horizon are always free from obstruction.

by stunning views and sets from your terrace,