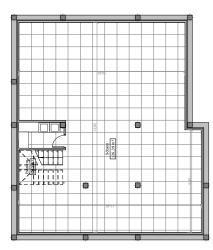

#### FLOOR PLANS

**BASEMENT** Standar floor area util in m<sup>2</sup>

| BASEMENT |        |
|----------|--------|
| TOTAL    | 136,88 |

LUXURY VILLAS | Costa del Sol

This dossier is exclusively informative, not binding. This information is based on the Project currently available, which is of an exemplifying nature, and may undergo eventual necessary modifications derived from variations of the definitive Project, produced by technical, legal reasons, licenses and other administrative requirements that may affect the Development, and the Promoter reserves the right to make the relevant modifications in order to comply with legal, administrative and technical provisions or at the request of the competent authority or the facultative management of the Development. The images, infographics, plans, sketches, designs and dimensions contained in this dossier are merely indicative, being subject to legal, commercial or technical modifications. Likewise, the elements of furniture, accessories, equipment, decoration and other elements that may be observed are illustrative in character and may be replaced by others in the future.