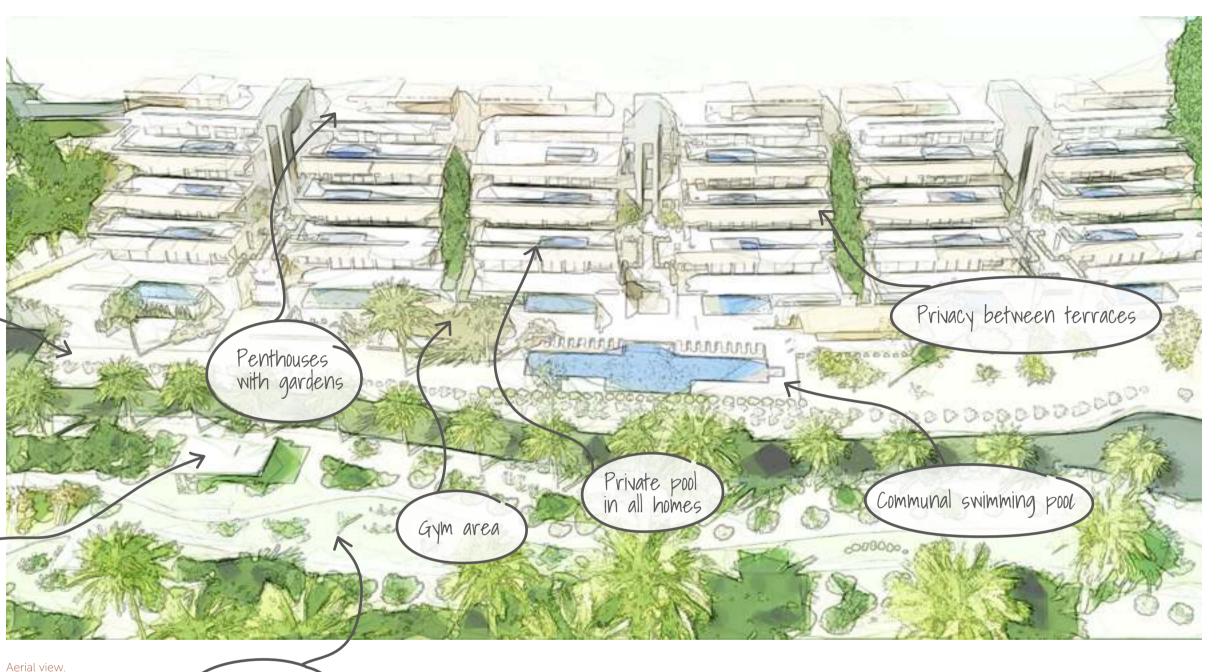

# PRIVATE RESIDENTIAL OUTLINE OF THE RESORT

Visual plan of our unique private access community.

**Mirador del Paraíso** is located in Benahavís, a typically Andalusian white village nestled on the edge of the Sierra de las Nieves, just a stone's throw from Puerto Banús (Marbella).

#### MAIN FEATURES

| COMMUNAL POOL<br>(25 METERS LONG)           | PRIVATE TERRACES (100/200 METERS)     | ONLY 24 APARTMENT                                                              | PENTHOUSES WITH GARDENS                                       | PENTHOUSES WITH PRIVATE ACCESS                                                                                                                                                                                    |
|---------------------------------------------|---------------------------------------|--------------------------------------------------------------------------------|---------------------------------------------------------------|-------------------------------------------------------------------------------------------------------------------------------------------------------------------------------------------------------------------|
| HOME AUTOMATION,<br>KEEP IN TOUCH<br>SYSTEM | 2/4 PARKINGS<br>PER HOME              | A / C AND<br>UNDERFLOOR<br>HEATING SYSTEM<br>(SUSTAINABLE<br>AND ECOLOGICAL)   | 5,000 SQUARE<br>METERS OF PRIVATE<br>RUNNING                  | ELECTRIC CHARGER<br>CARS EACH<br>HOME                                                                                                                                                                             |
| WOODEN KITCHENS                             | GYM                                   | LARGE STORAGE                                                                  | HANSGROHE AND                                                 | AEROTHERMAL<br>SYSTEM                                                                                                                                                                                             |
|                                             | HOME AUTOMATION, KEEP IN TOUCH SYSTEM | HOME AUTOMATION, KEEP IN TOUCH SYSTEM  (100/200 METERS)  2/4 PARKINGS PER HOME | (25 METERS LONG) (100/200 METERS) APARTMENT  HOME AUTOMATION, | HOME AUTOMATION, KEEP IN TOUCH SYSTEM  2/4 PARKINGS PER HOME  4 / C AND UNDERFLOOR HEATING SYSTEM (SUSTAINABLE AND ECOLOGICAL)  MOODEN KITCHENS  4 / C AND UNDERFLOOR HEATING SYSTEM (SUSTAINABLE AND ECOLOGICAL) |