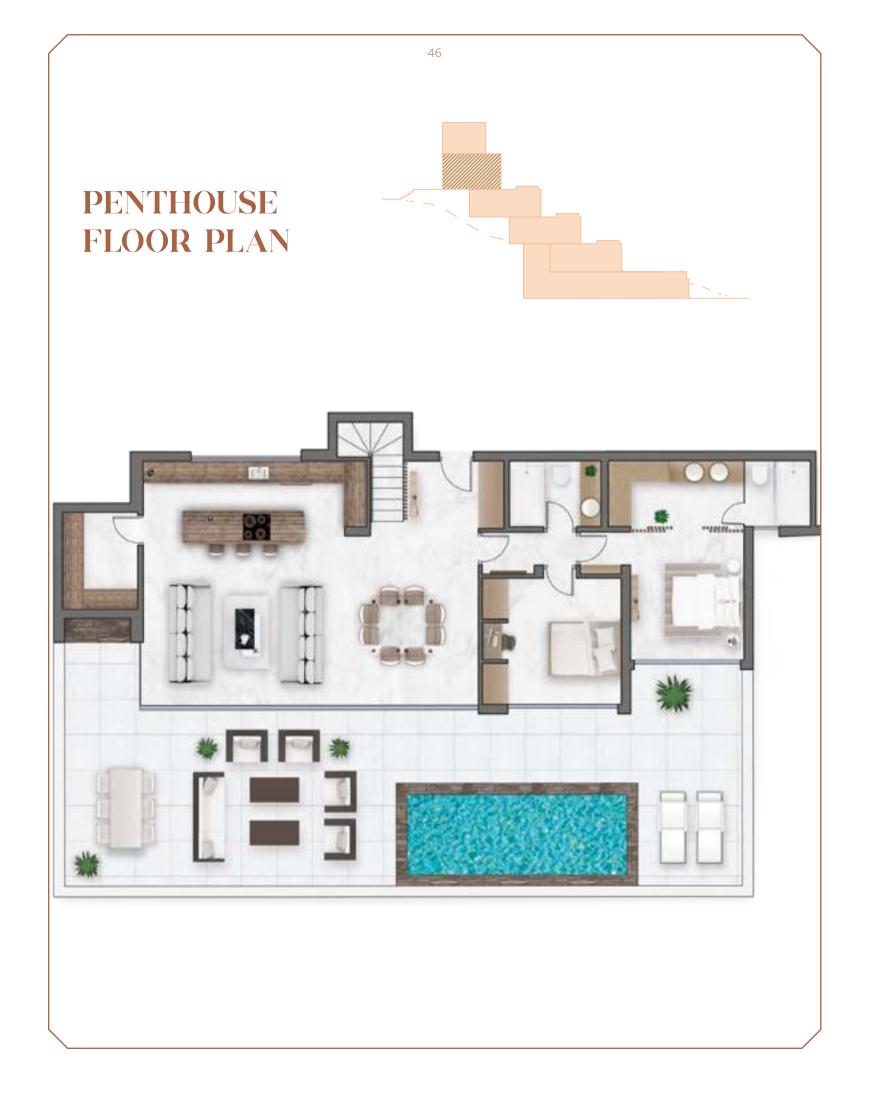

## PENTHOUSE VILLA

#### PENTHOUSE VILLA

INFINITY

Penthouse access

A premises with bespoke modern interior. **Designed** to take advantage of the panoramic views of the Mediterranean.

Sitting room and Balcony

INFINITY

Balcony INFINITY