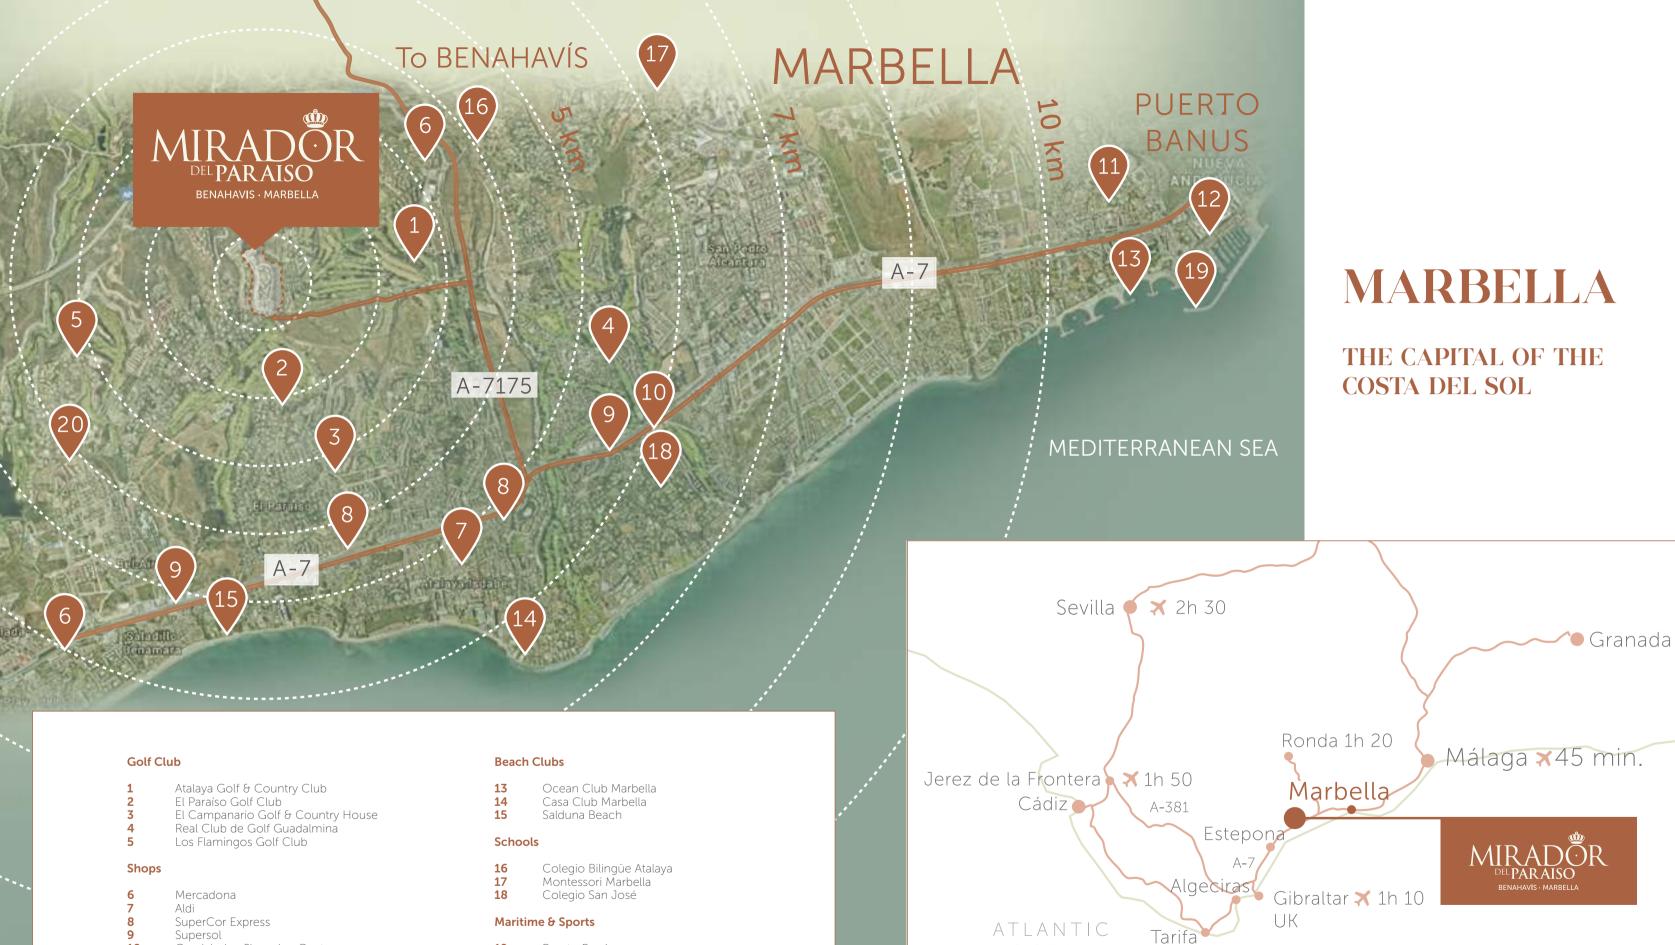

# PRIVATE RESIDENTIAL OUTLINE OF THE RESORT

Visual plan of our unique private access community.

**Mirador del Paraíso** is located in Benahavís, a typically Andalusian white village nestled on the edge of the Sierra de las Nieves, just a stone's throw from Puerto Banús (Marbella).

## SOUTH SPAIN A PLACE WHERE THE SUN ALWAYS SHINE

With 320 days a year of sun, the Costa Del Sol is a fortunate to be one of the sunniest places in Europe.

Living on the Golden Mile offers a hassle free, relaxed paradise living experience with everything you could wish for at your front door step: best weather in Europe year round, breathtaking natural beauty and excellent local facilities and amenities.

**Benahavís** is a hidden treasure referred to as the "gastronomic corner of the Costa Del Sol".

**Puerto Banús,** a luxurious modern marina southwest of Marbella.

Enjoy El Paraíso Golf Club.

**36 hole golf course** and luxury facilities.

#### PUERTO BANÚS A LUXURY PLACE

An ultra modern and luxurious marina built on the 1970's which is home to high end boutiques and fine dining restaurants.

## MARBELLA THE SUN SPOT OF EUROPE

Sun soaked Marbella is much more than meets the eye.

Sun, sand and sea modernity blend seamlessly into the charm of a rich and long history of this famous Andalusian town.

#### BENAHAVÍS AUTHENTIC ANDALUSIA

Enjoy your leisure time in a **traditional andalus village**, with shops and original tapas restaurants, immersed in unmatched natural surroundings.

### GOLFER'S PARADISE

Home to some of Europe's finest golf courses. As a golfer here, you'll be spoilt for choice.