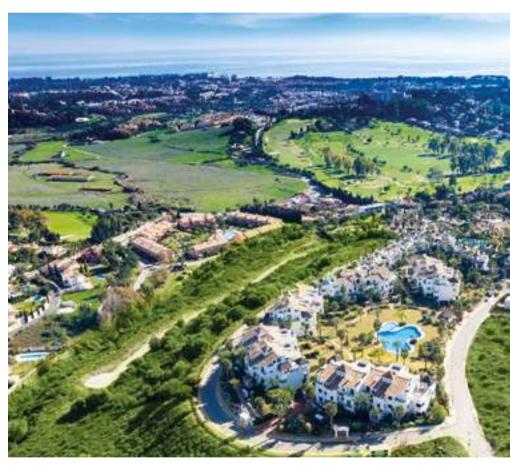

# PRIVATE RESIDENTIAL OUTLINE OF THE RESORT

Visual plan of our unique private access community.

**Mirador del Paraíso** is located in Benahavís, a typically Andalusian white village nestled on the edge of the Sierra de las Nieves, just a stone's throw from Puerto Banús (Marbella).

# PRIVATE RESIDENTIAL PRIVATE RESIDENTIAL COMMUNITY

Our exclusive, private and gated community gives you a feeling of home away from home with your security, amenities and facilities all taken care of to help you settle quickly and comfortably.