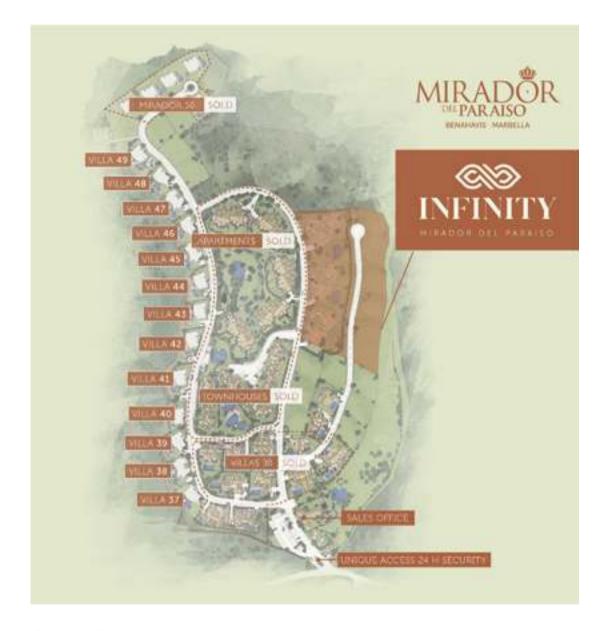

# PRIVATE RESIDENTIAL OUTLINE OF THE RESORT

Visual plan of our unique private access community.

**Mirador del Paraíso** is located in Benahavís, a typically Andalusian white village nestled on the edge of the Sierra de las Nieves, just a stone's throw from Puerto Banús (Marbella).

## INFINITY APARTMENTS