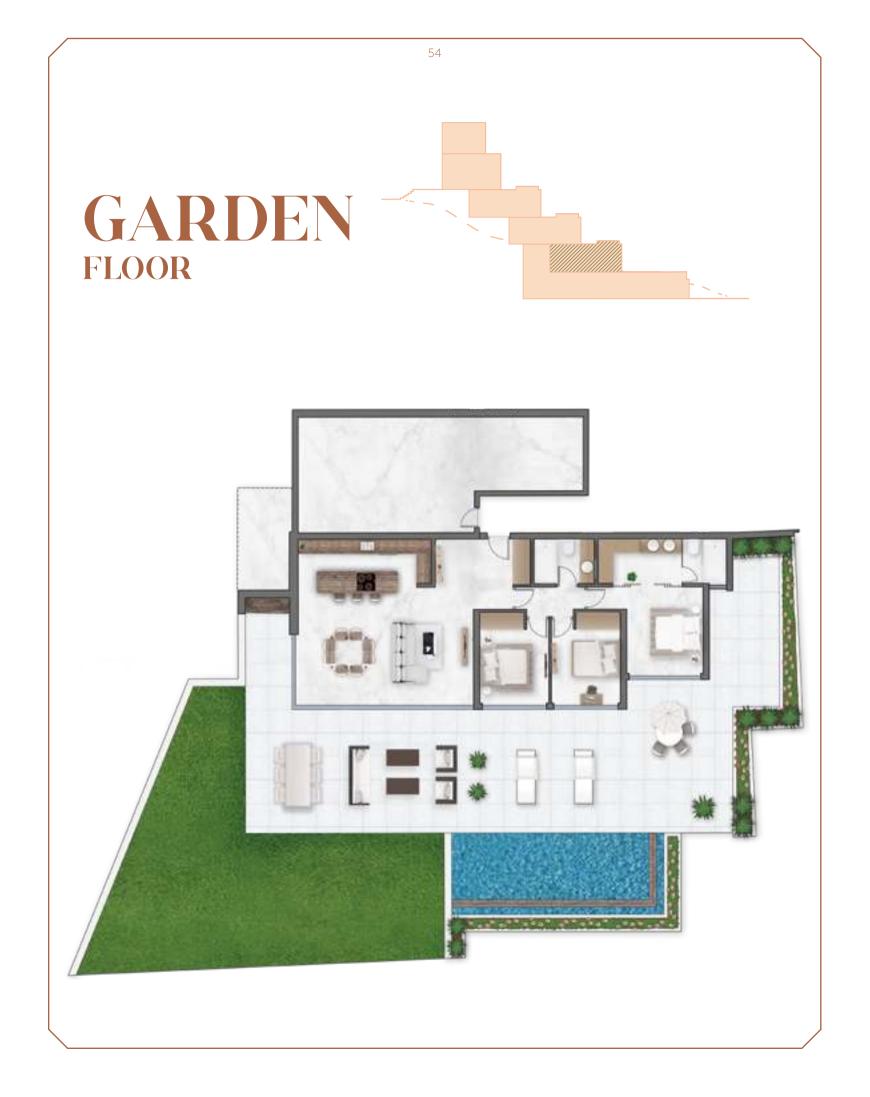

# APARTMENTS VIEW TERRACE GARDEN

# APARTMENTS VIEW TERRACE GARDEN

Open plan south facing design offering natural light year round.

Apartments main access

INFINITY

INFINITY

INFINITY Sitting room