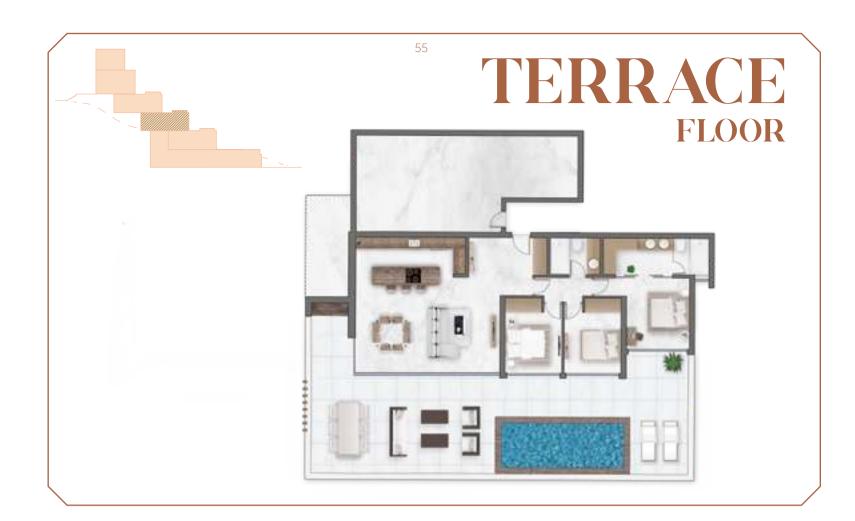

# APARTMENTS VIEW TERRACE GARDEN

# APARTMENTS VIEW TERRACE GARDEN

Open plan south facing design offering natural light year round.

Apartments main access

INFINITY

INFINITY

INFINITY Sitting room