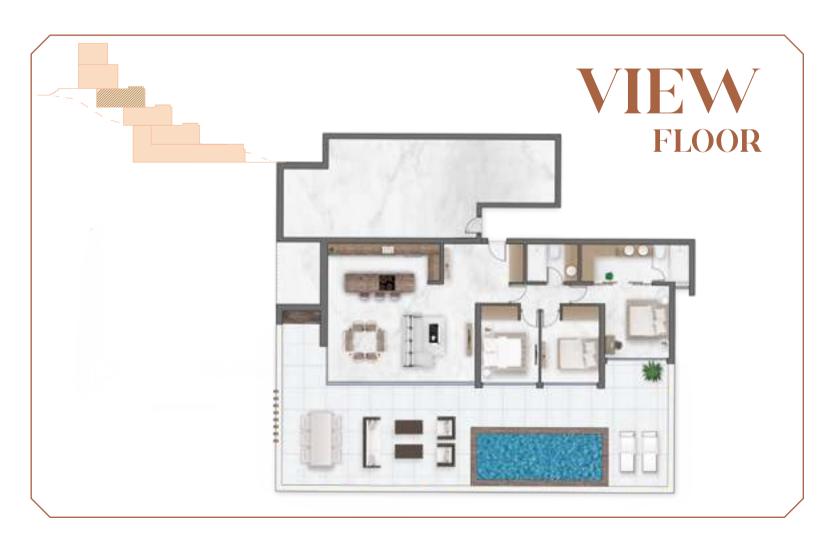

# APARTMENTS VIEW TERRACE GARDEN

# APARTMENTS VIEW TERRACE GARDEN

Open plan south facing design offering natural light year round.

Apartments main access

INFINITY

INFINITY

INFINITY Sitting room