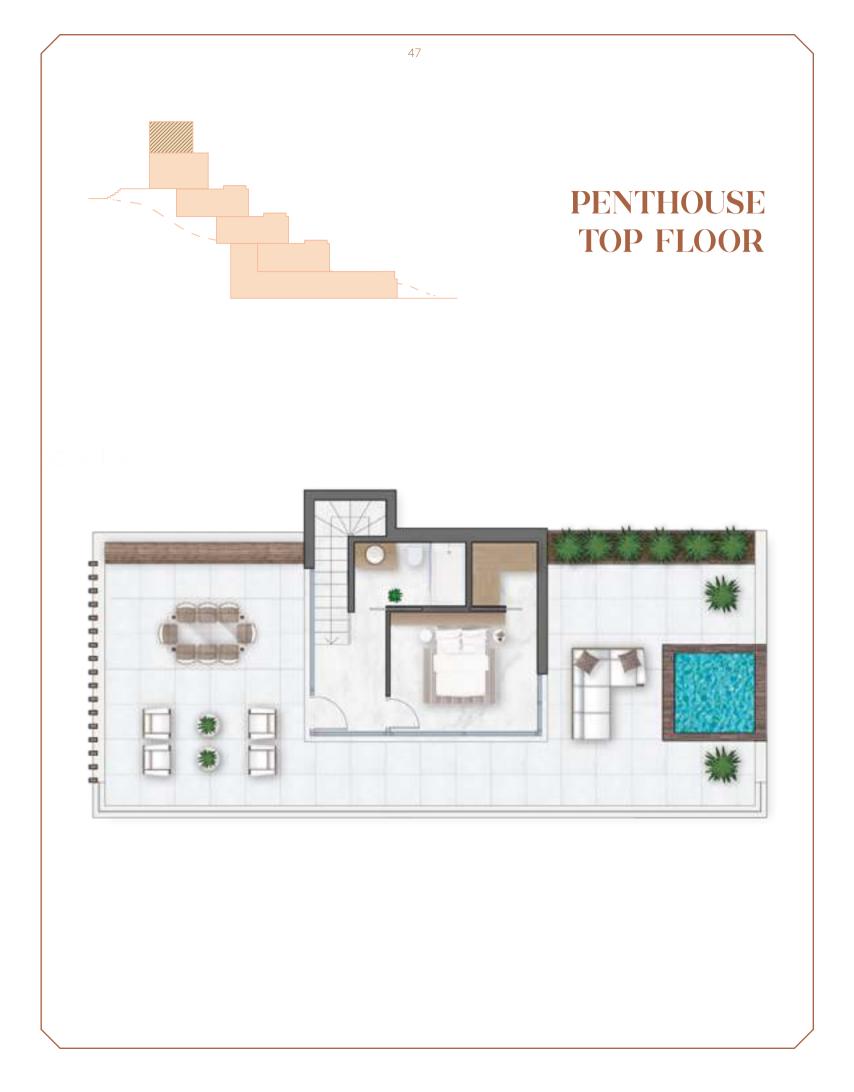

## PENTHOUSE VILLA

#### PENTHOUSE VILLA

INFINITY

Penthouse access

A premises with bespoke modern interior. **Designed** to take advantage of the panoramic views of the Mediterranean.

Sitting room and Balcony

INFINITY

Balcony INFINITY