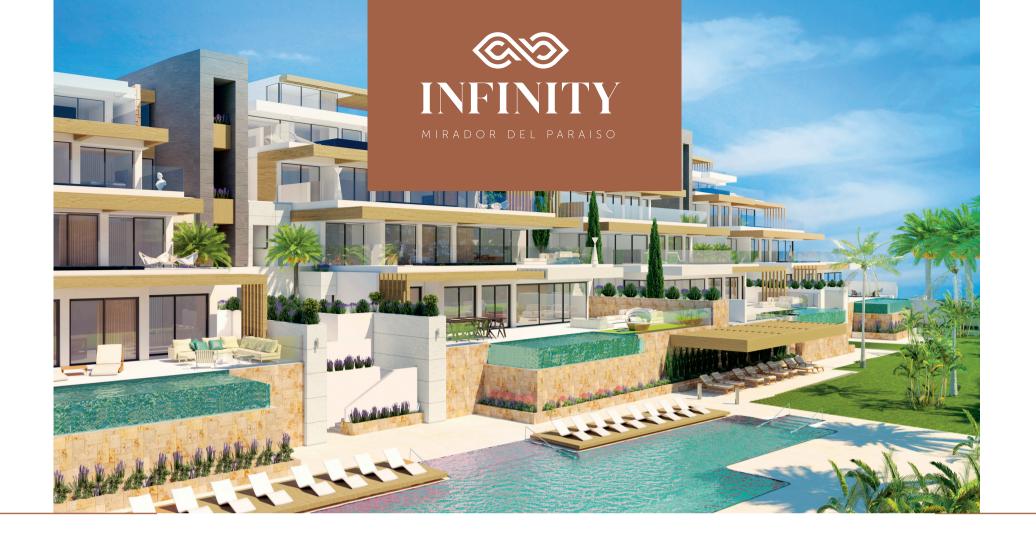

| 24 HOURS<br>SECURITY   | COMMUNAL POOL<br>(25 METERS LONG)           | PRIVATE TERRACES (85/110 METERS) | ONLY 24 APARTMENT                                                            | PENTHOUSES WITH GARDENS                      | PENTHOUSES WITH PRIVATE ACCESS        |
|------------------------|---------------------------------------------|----------------------------------|------------------------------------------------------------------------------|----------------------------------------------|---------------------------------------|
| PRIVATE POOL ALL HOMES | HOME AUTOMATION,<br>KEEP IN TOUCH<br>SYSTEM | 2/4 PARKINGS<br>PER HOME         | A / C AND<br>UNDERFLOOR<br>HEATING SYSTEM<br>(SUSTAINABLE<br>AND ECOLOGICAL) | 5,000 SQUARE<br>METERS OF PRIVATE<br>RUNNING | ELECTRIC CHARGER<br>CARS EACH<br>HOME |
| SIEMENS APPLIANCES     | WOODEN KITCHENS                             | GYM                              |                                                                              |                                              |                                       |
|                        |                                             |                                  | LARGE STORAGE<br>ROOMS                                                       | HANS GROVE AND<br>VILLEROY BOSCH             |                                       |